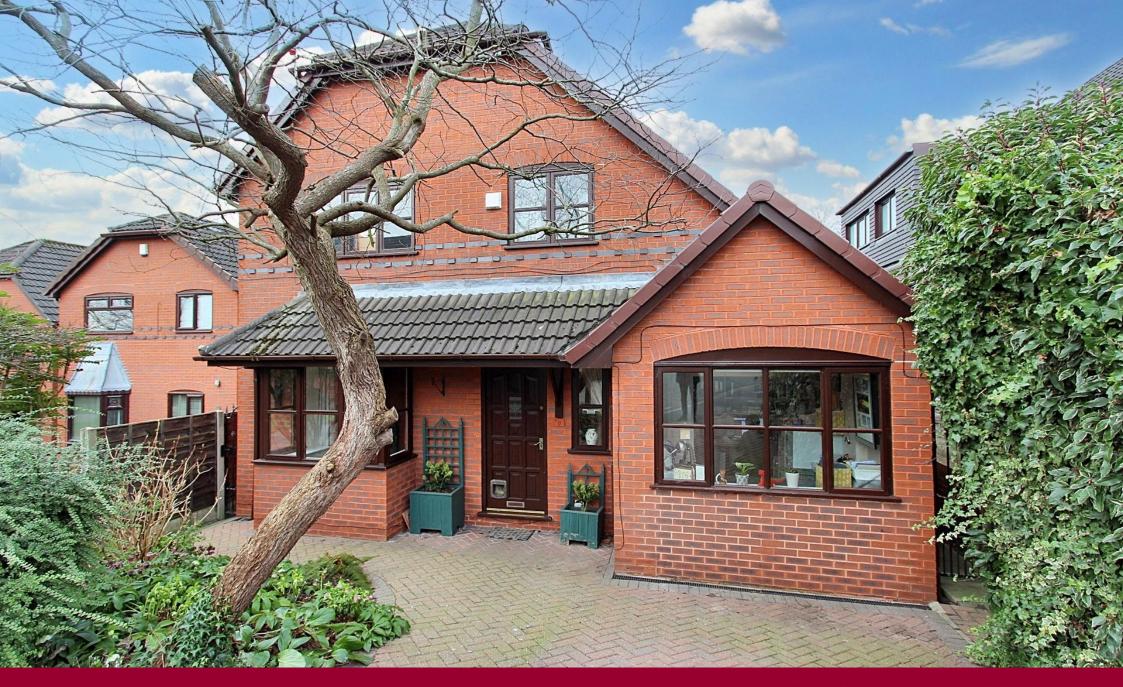

## Guide Price £550,000

A beautifully appointed and extended FOUR DOUBLE BEDROOM DETACHED FAMILY HOME affording spacious bright and airy accommodation and ideally situated on a pleasant cul-de-sac being free from through traffic. To the ground floor there is a welcoming hall, a home office/study, a spacious lounge with double doors into the dining room, a modern dining kitchen, a superb sun lounge and a utility room with a wc off. Stairs from the hall lead to the good size landing and the four double bedrooms (the master being en-suite) and the family bathroom. The property affords lots of storage areas and is warmed by gas central heating which combines with double glazing.

A brick block driveway to the front provides off road parking and there is a delightful rear garden which is west facing and takes advantage of the afternoon and evening sun. There are paths to all elevations. Locksley Close is just a 0.7 mile stroll to amenities in Heaton Moor catering for most of the everyday wants and needs together with schools for all ages, sports facilities and the beautiful Savoy cinema. For the commuter Heaton Chapel train station is just a 1.1 mile walk away and operates into both Stockport and Manchester centres. The property is leasehold for the remainder of a 999 year term from 1990 with a fixed ground rent of £95.00 per annum. Council tax band E. Must be viewed!