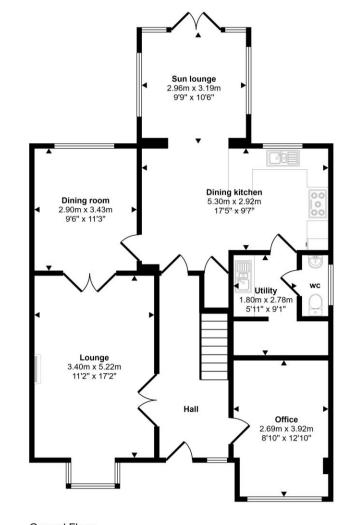

## Guide Price £550,000

A beautifully appointed and extended FOUR DOUBLE BEDROOM DETACHED FAMILY HOME affording spacious bright and airy accommodation and ideally situated on a pleasant cul-de-sac being free from through traffic. To the ground floor there is a welcoming hall, a home office/study, a spacious lounge with double doors into the dining room, a modern dining kitchen, a superb sun lounge and a utility room with a wc off. Stairs from the hall lead to the good size landing and the four double bedrooms (the master being en-suite) and the family bathroom. The property affords lots of storage areas and is warmed by gas central heating which combines with double glazing.

First Floor Approx 63 sq m / 683 sq ft

Ground Floor Approx 87 sq m / 938 sq ft

Denotes head height below 1.5m

This floorplan is only for illustrative purposes and is not to scale. Measurements of rooms, doors, windows, and any items are approximate and no responsibility is taken for any error, omission or mis-statement. Icons of items such as bathroom suites are representations only and may not look like the real items. Made with Made Snappy 360.