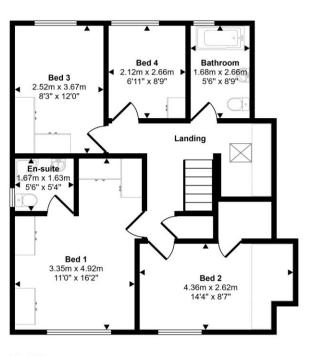

## Guide Price £550,000

A beautifully appointed and extended FOUR DOUBLE BEDROOM DETACHED FAMILY HOME affording spacious bright and airy accommodation and ideally situated on a pleasant cul-de-sac being free from through traffic. To the ground floor there is a welcoming hall, a home office/study, a spacious lounge with double doors into the dining room, a modern dining kitchen, a superb sun lounge and a utility room with a wc off. Stairs from the hall lead to the good size landing and the four double bedrooms (the master being en-suite) and the family bathroom. The property affords lots of storage areas and is warmed by gas central heating which combines with double glazing.

First Floor Approx 63 sq m / 683 sq ft

Ground Floor Approx 87 sq m / 938 sq ft

Denotes head height below 1.5m

This floorplan is only for illustrative purposes and is not to scale. Measurements of rooms, doors, windows, and any items are approximate and no responsibility is taken for any error, omission or mis-statement. Icons of items such as bathroom suites are representations only and may not look like the real items. Made with Made Snappy 360.