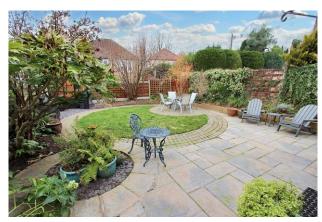

A brick block driveway to the front provides off road parking and there is a delightful rear garden which is west facing and takes advantage of the afternoon and evening sun. There are paths to all elevations. Locksley Close is just a 0.7 mile stroll to amenities in Heaton Moor catering for most of the everyday wants and needs together with schools for all ages, sports facilities and the beautiful Savoy cinema. For the commuter Heaton Chapel train station is just a 1.1 mile walk away and operates into both Stockport and Manchester centres. The property is leasehold for the remainder of a 999 year term from 1990 with a fixed ground rent of £95.00 per annum. Council tax band E. Must be viewed!