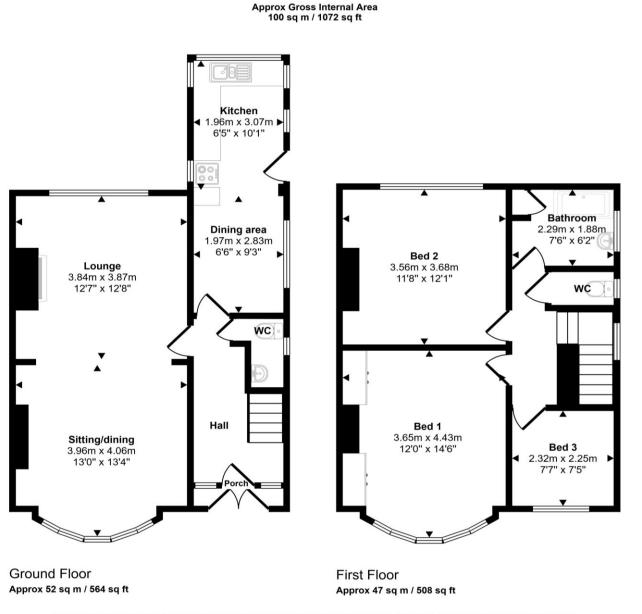

## Guide Price £365,000

A larger style three bedroom semi detached family home built to a traditional bay window design and occupying a good size plot with an excellent size rear garden, long driveway and a detached garage. The bright and airy accommodation is in need of updating but all the ingredients are there for a purchaser to carry out works to their own taste and requirements. It should also be noted that the property was rewired in 2021. Rooms to the ground floor comprise an entrance porch, a hall with a wc off, a lounge is open into the sitting/dining room and there is a long kitchen diner.

From the hall stairs lead to the first floor where the three excellent bedrooms and the bathroom with a separate wc will be found. The property also benefits from the majority of the windows being double glazed. Barcicroft Road is conveniently located for local amenities catering for most of the everyday wants and needs and Tithe Barn Primary School and Priestnall Secondary School are within catchment and walking distance. The property is freehold and in council tax band C. No chain involved!

This floorplan is only for illustrative purposes and is not to scale. Measurements of rooms, doors, windows, and any items are approximate and no responsibility is taken for any error, omission or mis-statement. Icons of items such as bathroom suites are representations only and may not look like the real items. Made with Made Snappy 360.