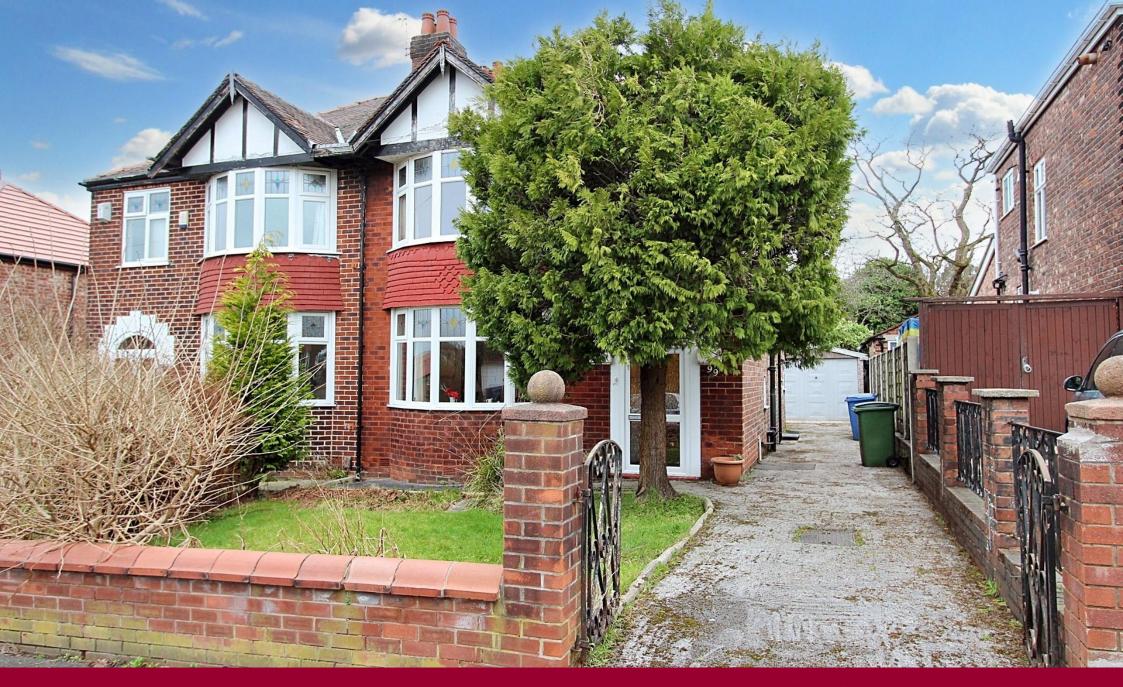

99 Barcicroft Road, Heaton Mersey, Stockport, SK4 3PJ

## Guide Price £365,000

A larger style three bedroom semi detached family home built to a traditional bay window design and occupying a good size plot with an excellent size rear garden, long driveway and a detached garage. The bright and airy accommodation is in need of updating but all the ingredients are there for a purchaser to carry out works to their own taste and requirements. It should also be noted that the property was rewired in 2021. Rooms to the ground floor comprise an entrance porch, a hall with a wc off, a lounge is open into the sitting/dining room and there is a long kitchen diner.