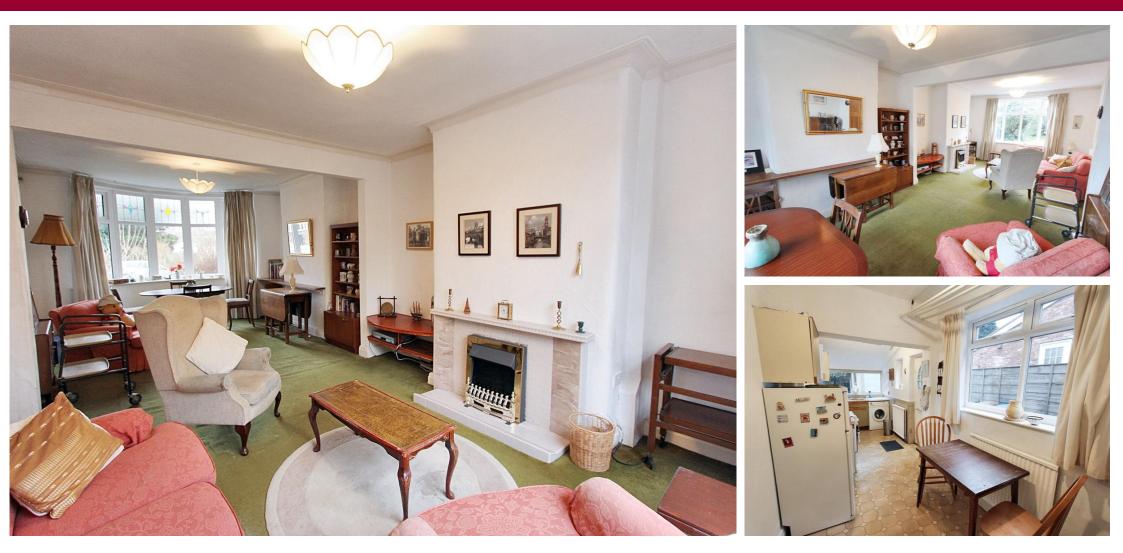

## Guide Price £365,000

A larger style three bedroom semi detached family home built to a traditional bay window design and occupying a good size plot with an excellent size rear garden, long driveway and a detached garage. The bright and airy accommodation is in need of updating but all the ingredients are there for a purchaser to carry out works to their own taste and requirements. It should also be noted that the property was rewired in 2021. Rooms to the ground floor comprise an entrance porch, a hall with a wc off, a lounge is open into the sitting/dining room and there is a long kitchen diner.