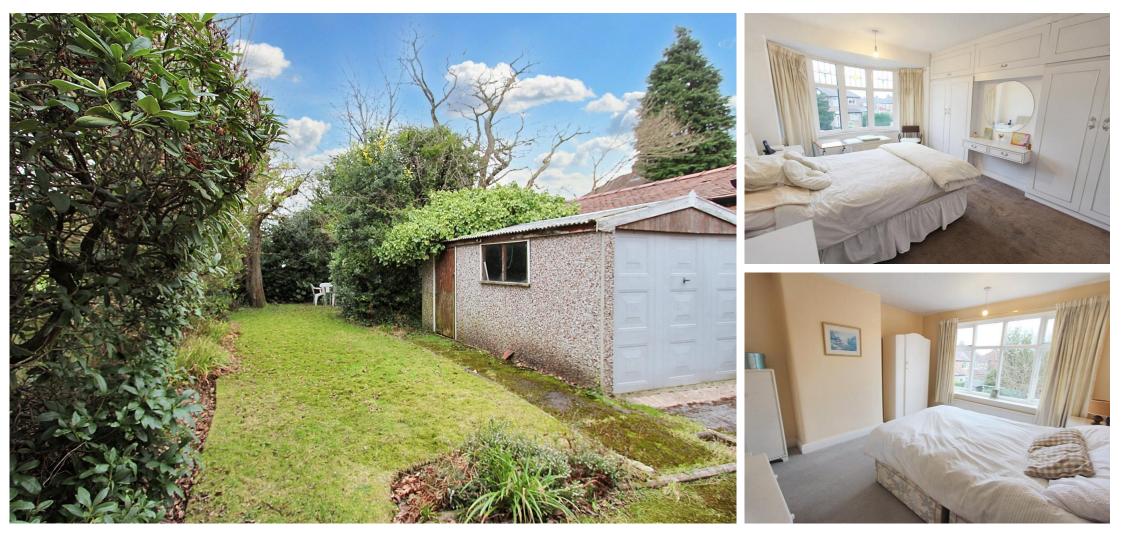

## Guide Price £365,000

A larger style three bedroom semi detached family home built to a traditional bay window design and occupying a good size plot with an excellent size rear garden, long driveway and a detached garage. The bright and airy accommodation is in need of updating but all the ingredients are there for a purchaser to carry out works to their own taste and requirements. It should also be noted that the property was rewired in 2021. Rooms to the ground floor comprise an entrance porch, a hall with a wc off, a lounge is open into the sitting/dining room and there is a long kitchen diner.

From the hall stairs lead to the first floor where the three excellent bedrooms and the bathroom with a separate wc will be found. The property also benefits from the majority of the windows being double glazed. Barcicroft Road is conveniently located for local amenities catering for most of the everyday wants and needs and Tithe Barn Primary School and Priestnall Secondary School are within catchment and walking distance. The property is freehold and in council tax band C. No chain involved!