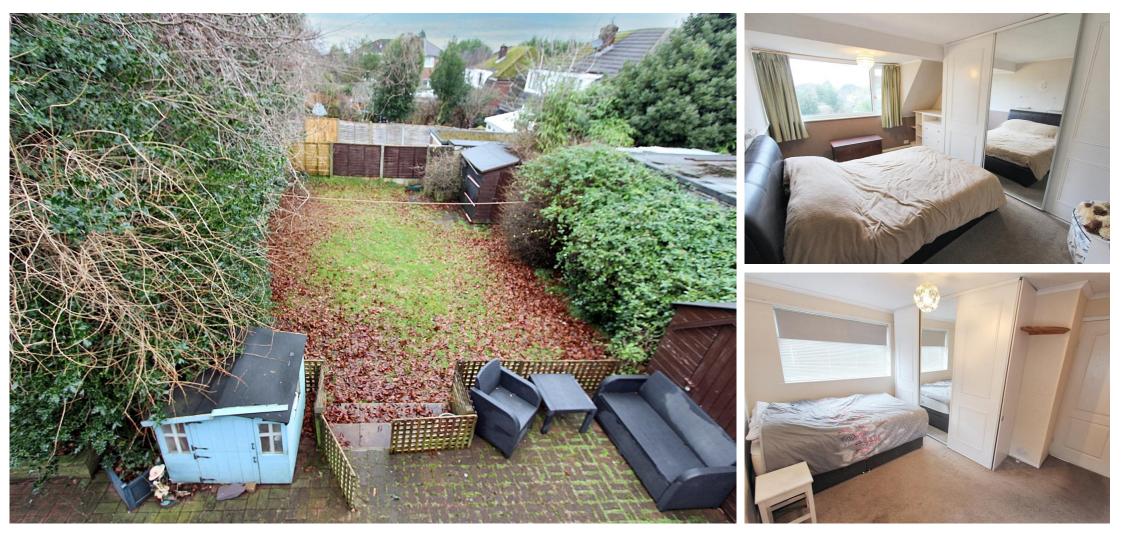

The neatly laid out accommodation includes a welcoming hall, a large lounge with a dining area, a sitting room, a kitchen, breakfast area and completing the ground floor is the utility room. A turning staircase from the hall lead to the first floor where the three double bedrooms, family bathroom and additional shower room will be found. Gas central heating is installed and combines with double glazing. To the front of the property there is a double width driveway providing off road parking and a most noteworthy feature of the property is the large rear garden which affords an excellent degree of privacy. Freehold and council tax band E. No chain involved!