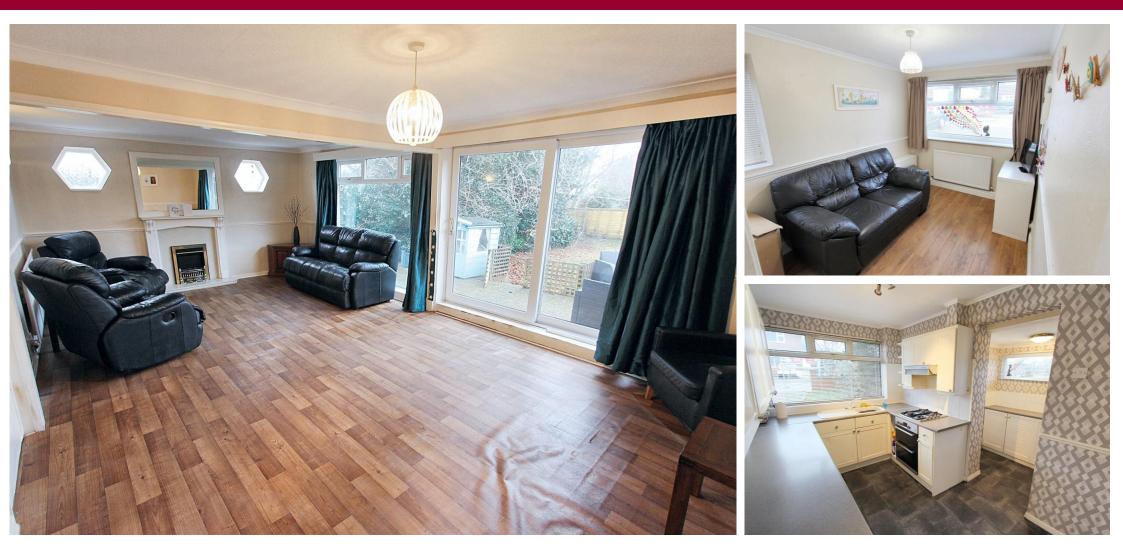

The neatly laid out accommodation includes a welcoming hall, a large lounge with a dining area, a sitting room, a kitchen, breakfast area and completing the ground floor is the utility room. A turning staircase from the hall lead to the first floor where the three double bedrooms, family bathroom and additional shower room will be found. Gas central heating is installed and combines with double glazing. To the front of the property there is a double width driveway providing off road parking and a most noteworthy feature of the property is the large rear garden which affords an excellent degree of privacy. Freehold and council tax band E. No chain involved!