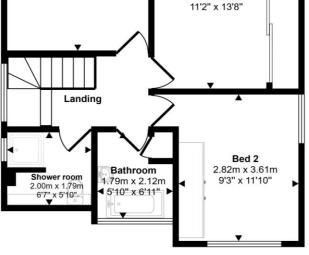

# Bed 3 3.34m x 3.29m 10'11" x 10'10" Landing Sitting room 2.37m x 2.92m 7'0" x 9'7" Shower room 2.00m x 1.79m 7'0" x 6'11"

First Floor

Approx 52 sq m / 559 sq ft

Bed 1

3.41m x 4.17m

Approx Gross Internal Area 116 sq m / 1245 sq ft