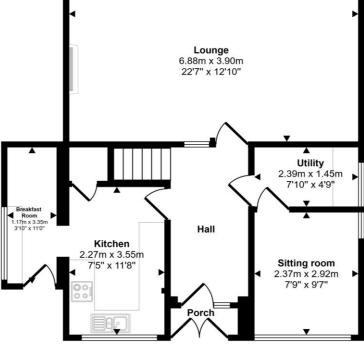

### Ground Floor Approx 64 sq m / 685 sq ft

### Denotes head height below 1.5m

This floorplan is only for illustrative purposes and is not to scale. Measurements of rooms, doors, windows, and any items are approximate and no responsibility is taken for any error, omission or mis-statement. Icons of items such as bathroom suites are representations only and may not look like the real items. Made with Made Snappy 360.

Approx Gross Internal Area 116 sq m / 1245 sq ft