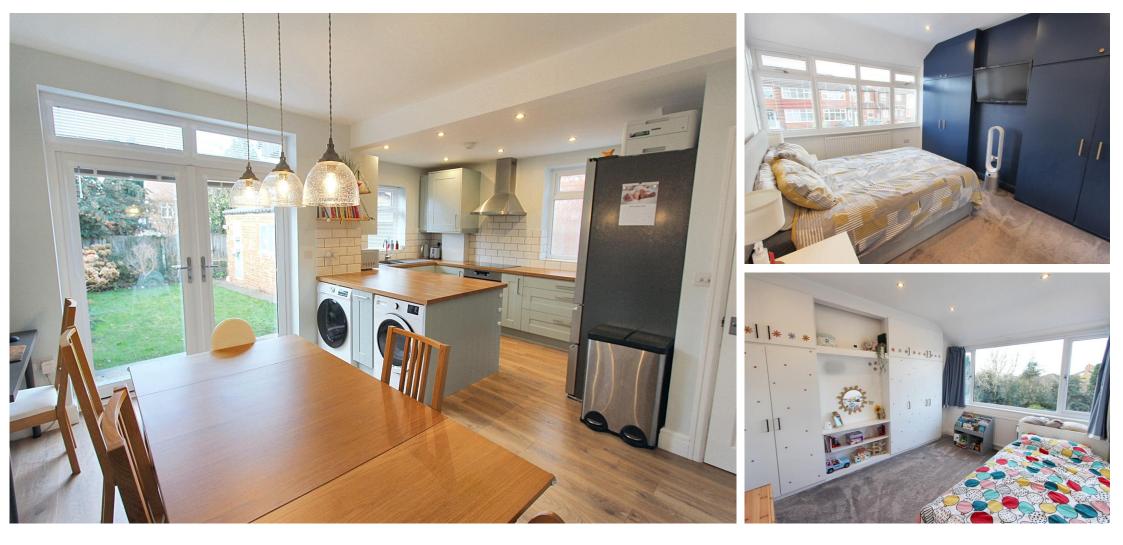

## Guide Price £370,000

Must be viewed! A stunning three bedroom semi detached family home which has been considerably and continually improved by our vendor since buying the property from our agency in 2020. The bright and airy family rooms have been tastefully decorated throughout and include a porch, a hall, a lounge and to the rear there is a very modern open family dining area and kitchen with refitted units. Stairs from the hall lead to the first floor where the three well proportioned bedrooms and the refitted bathroom will be found. The property is heated by a gas central heating system and was re-wired in 2020.

Between 2020 and 2022 the vendors also had new upvc double glazed windows and patio doors. A driveway provides off road parking and there is a detached brick garage to the rear which is used for storage. Completing this super property is the excellent size rear garden. Halesden Road is convenient for amenities in both The Heatons and Reddish catering for the everyday wants and needs. For the commuter Heaton Chapel train station is just a 0.6 mile walk away and operates into both Stockport and Manchester centres. The property is leasehold for the remainder of a 995 year term from March 1939 with a ground rent of £5.00 per annum. Council tax band C.