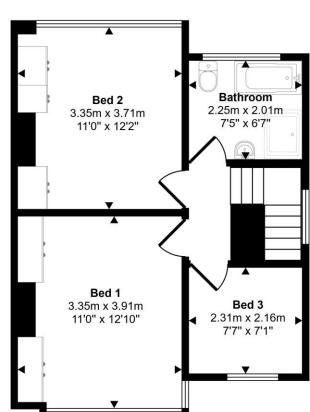

JohnMellor

www.john-mellor.co.uk

sales@john-mellor.co.uk

0161 442 4142

Porch

Ground Floor Approx 45 sq m / 482 sq ft

First Floor Approx 42 sq m / 448 sq ft

This floorplan is only for illustrative purposes and is not to scale. Measurements of rooms, doors, windows, and any items are approximate and no responsibility is taken for any error, omission or mis-statement. Icons of items such as bathroom suites are representations only and may not look like the real items. Made with Made Snappy 360.

## Approx Gross Internal Area 86 sq m / 929 sq ft