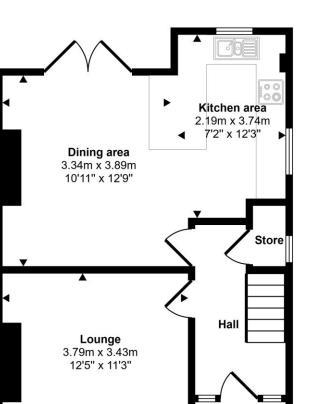

JohnMellor

www.john-mellor.co.uk

sales@john-mellor.co.uk

0161 442 4142

Porch

Ground Floor Approx 45 sq m / 482 sq ft

First Floor Approx 42 sq m / 448 sq ft

This floorplan is only for illustrative purposes and is not to scale. Measurements of rooms, doors, windows, and any items are approximate and no responsibility is taken for any error, omission or mis-statement. Icons of items such as bathroom suites are representations only and may not look like the real items. Made with Made Snappy 360.

## Approx Gross Internal Area 86 sq m / 929 sq ft