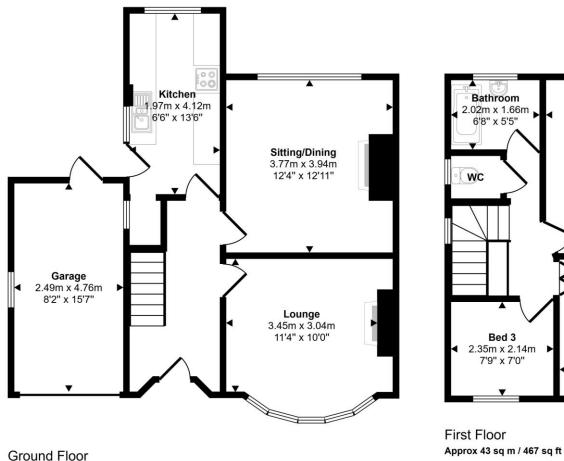

## Approx Gross Internal Area 102 sq m / 1099 sq ft

ooms, doors, windows, and any items are approximate

Bed 1

3.85m x 3.99m

12'8" x 13'1"

Bed 2

3.50m x 3.11m

11'6" x 10'2"

This floorplan is only for illustrative purposes and is not to scale. Measurements of rooms, doors, windows, and any items are approximate and no responsibility is taken for any error, omission or mis-statement. Icons of items such as bathroom suites are representations only and may not look like the real items. Made with Made Snappy 360.

## **JohnMellor**

182 Heaton Moor Road, Heaton Moor, Stockport, Cheshire, SK4 4DU Tel: 0161 442 4142 sales@john-mellor.co.uk www.john-mellor.co.uk

Approx 59 sq m / 632 sq ft

IMPORTANT! These particulars and floor plans are set out as a general outline only for the guidance of intending purchasers or lessees and do not constitute part of an offer or contract, nor may they be regarded as representations. All interested parties must themselves verify their accuracy. All measurements are approximate. The agents have not tested any apparatus, equipment, fixtures, fittings or services and so cannot verify that they are in working order, or fit for purpose. The buyer is advised to obtain verification from their solicitor or surveyor. J273