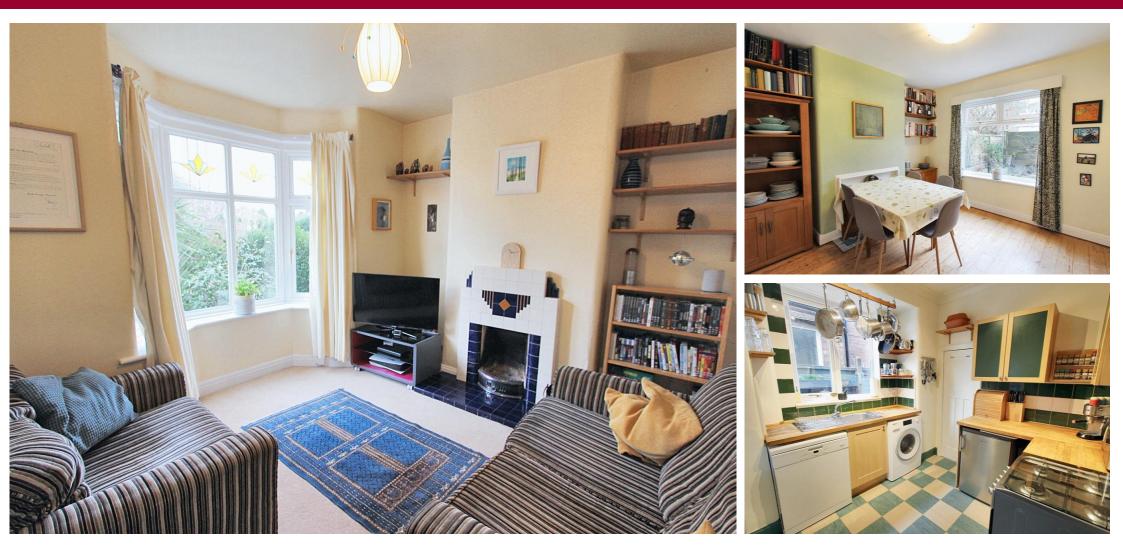

#### Guide Price £360,000

A most attractive THREE DOUBLE BEDROOM semi detached family home which boasts the addition of a fantastic loft conversion providing a second floor where the large main bedroom and a shower room will be found. The bright and airy accommodation is tastefully decorated throughout and rooms include a welcoming hall with understairs storage, a lounge, a separate dining room leads to the kitchen and there is a utility area to the rear. Stairs from the hall lead to the first floor landing where there is space for a computer desk and in addition there are two double bedrooms and a bathroom with a white suite.