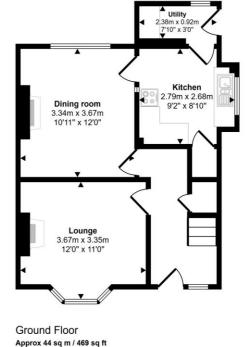

#### Guide Price £360,000

A most attractive THREE DOUBLE BEDROOM semi detached family home which boasts the addition of a fantastic loft conversion providing a second floor where the large main bedroom and a shower room will be found. The bright and airy accommodation is tastefully decorated throughout and rooms include a welcoming hall with understairs storage, a lounge, a separate dining room leads to the kitchen and there is a utility area to the rear. Stairs from the hall lead to the first floor landing where there is space for a computer desk and in addition there are two double bedrooms and a bathroom with a white suite.

First Floor

Approx 40 sq m / 433 sq ft