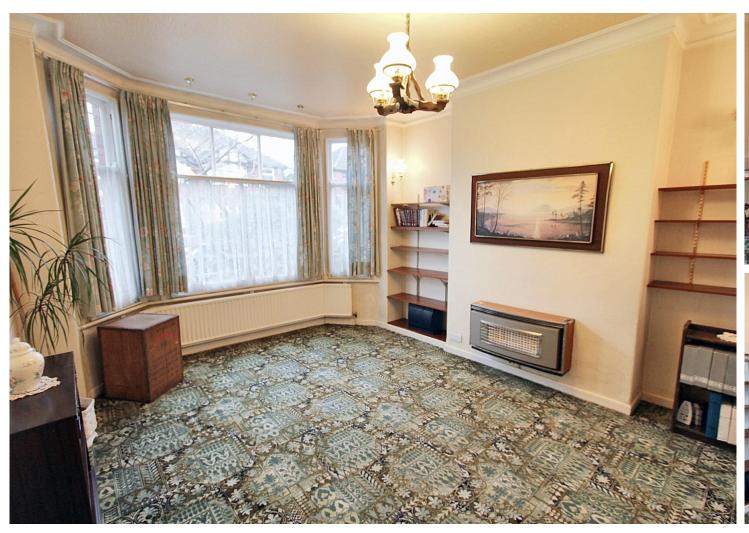

## Guide Price £400,000

A most attractive and larger style period semi detached family home affording three bedroomed living accommodation with the added benefit of a useful basement and a good size loft storage area accessed via pull down ladders. The property is in need of updating throughout but has all the ingredients for a purchaser to carry out improvements to their own taste and requirements. Spacious rooms include a welcoming hall with a spindled staircase, a lounge, a separate sitting/dining room and kitchen which has stairs down to the basement. To the first floor are the three excellent bedrooms, a good size bathroom and the loft access with pull down ladders.