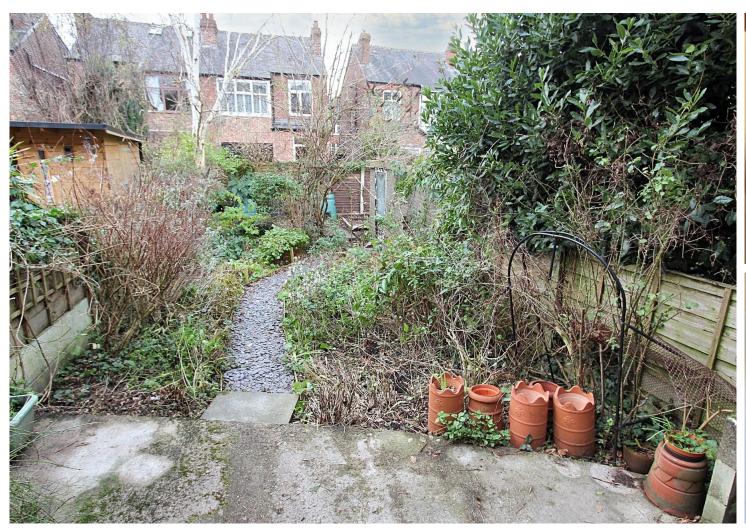

There is a shared side pathway leading to the rear where there is a garage, used purely for storage, and the rear garden which is a good size and benefits from a south westerly facing aspect. St. Leonards Road is convenient for local amenities catering for the everyday wants and needs together with schools, sports facilities and bars, restaurants and cafes. For the commuter Heaton Chapel train station is just a 0.4 mile walk away and operates into both Stockport and Manchester centres. The property is freehold and in council tax band D. No chain Involved!