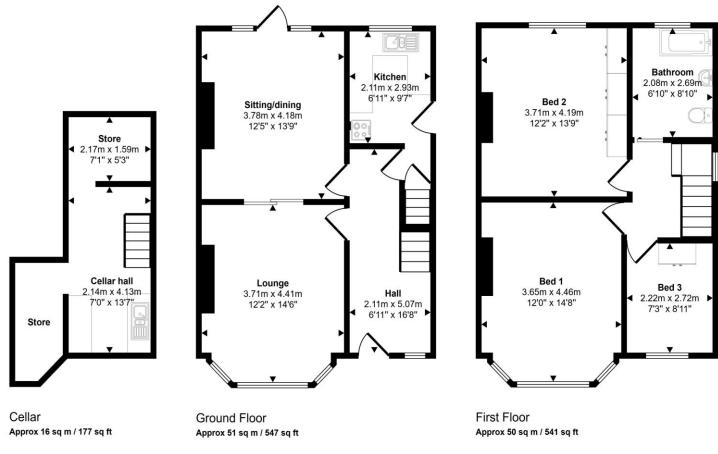

Approx Gross Internal Area 118 sq m / 1265 sq ft

This floorplan is only for illustrative purposes and is not to scale. Measurements of rooms, doors, windows, and any items are approximate and no responsibility is taken for any error, omission or mis-statement. lcons of items such a bathroom suites are representations only and may not look like the real items. Made with Made Snappy 360.