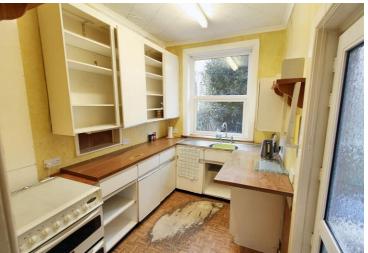

## Guide Price £400,000

A most attractive and larger style period semi detached family home affording three bedroomed living accommodation with the added benefit of a useful basement and a good size loft storage area accessed via pull down ladders. The property is in need of updating throughout but has all the ingredients for a purchaser to carry out improvements to their own taste and requirements. Spacious rooms include a welcoming hall with a spindled staircase, a lounge, a separate sitting/dining room and kitchen which has stairs down to the basement. To the first floor are the three excellent bedrooms, a good size bathroom and the loft access with pull down ladders.