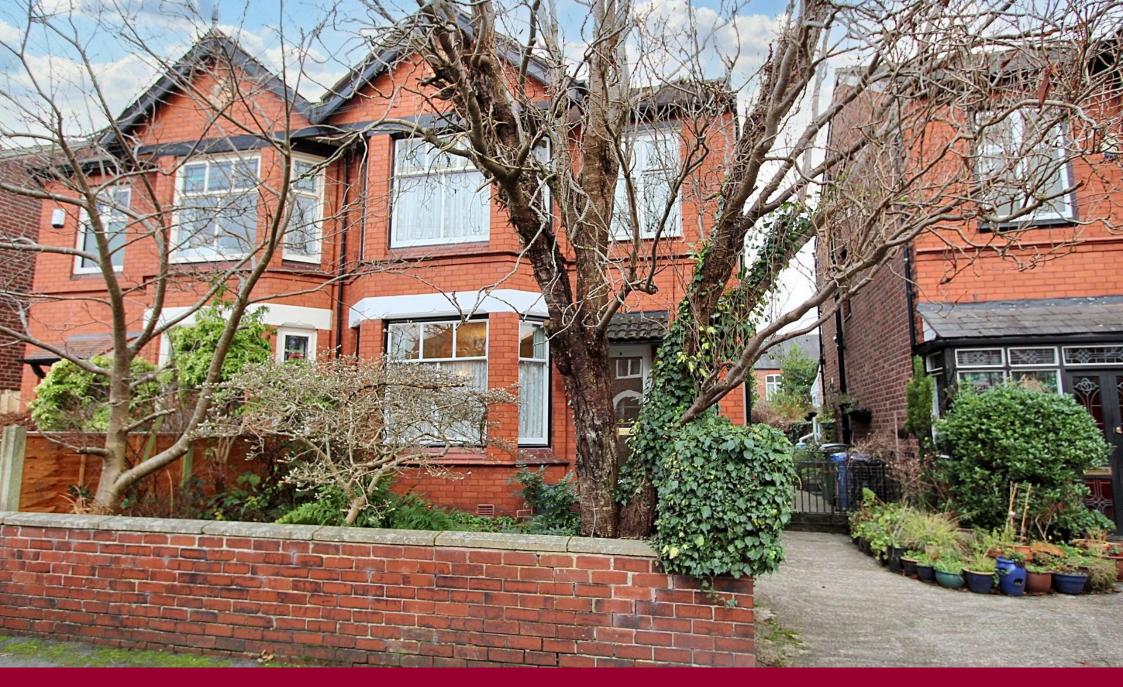

9 St. Leonards Road, Heaton Chapel, Stockport, SK4 2RD

**JohnMellor** 

## Guide Price £400,000

A most attractive and larger style period semi detached family home affording three bedroomed living accommodation with the added benefit of a useful basement and a good size loft storage area accessed via pull down ladders. The property is in need of updating throughout but has all the ingredients for a purchaser to carry out improvements to their own taste and requirements. Spacious rooms include a welcoming hall with a spindled staircase, a lounge, a separate sitting/dining room and kitchen which has stairs down to the basement. To the first floor are the three excellent bedrooms, a good size bathroom and the loft access with pull down ladders.

There is a shared side pathway leading to the rear where there is a garage, used purely for storage, and the rear garden which is a good size and benefits from a south westerly facing aspect. St. Leonards Road is convenient for local amenities catering for the everyday wants and needs together with schools, sports facilities and bars, restaurants and cafes. For the commuter Heaton Chapel train station is just a 0.4 mile walk away and operates into both Stockport and Manchester centres. The property is freehold and in council tax band D. No chain Involved!