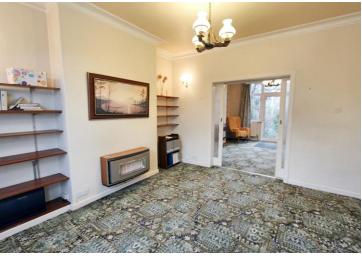

## Guide Price £400,000

A most attractive and larger style period semi detached family home affording three bedroomed living accommodation with the added benefit of a useful basement and a good size loft storage area accessed via pull down ladders. The property is in need of updating throughout but has all the ingredients for a purchaser to carry out improvements to their own taste and requirements. Spacious rooms include a welcoming hall with a spindled staircase, a lounge, a separate sitting/dining room and kitchen which has stairs down to the basement. To the first floor are the three excellent bedrooms, a good size bathroom and the loft access with pull down ladders.