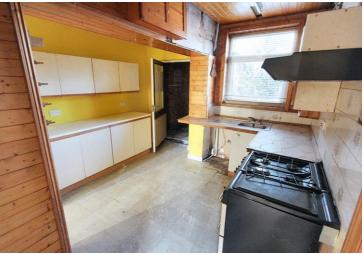

## Guide Price £250,000

A THREE DOUBLE BEDROOM SEMI DETACHED family home built to a traditional bay window design and benefitting from a two storey side extension. The property is ideally situated at the head of a cul-de-sac being free from through traffic and there is a driveway providing off road parking. The accommodation is in need of fully modernising throughout but all the ingredients are there for a purchaser to carry out improvements to their own taste and requirements. Ground floor rooms include a hall, a lounge, a sitting/dining room, a kitchen, a long utility/storage room and there is an attached workshop at the back of the kitchen.