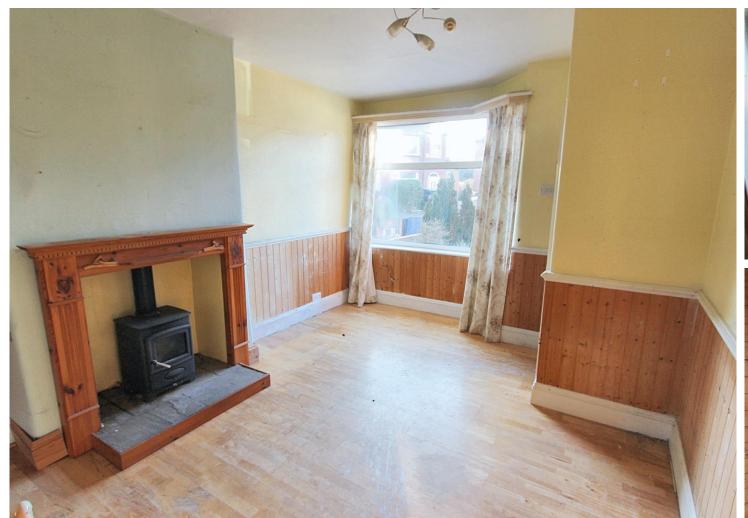

## Guide Price £250,000

A THREE DOUBLE BEDROOM SEMI DETACHED family home built to a traditional bay window design and benefitting from a two storey side extension. The property is ideally situated at the head of a cul-de-sac being free from through traffic and there is a driveway providing off road parking. The accommodation is in need of fully modernising throughout but all the ingredients are there for a purchaser to carry out improvements to their own taste and requirements. Ground floor rooms include a hall, a lounge, a sitting/dining room, a kitchen, a long utility/storage room and there is an attached workshop at the back of the kitchen.