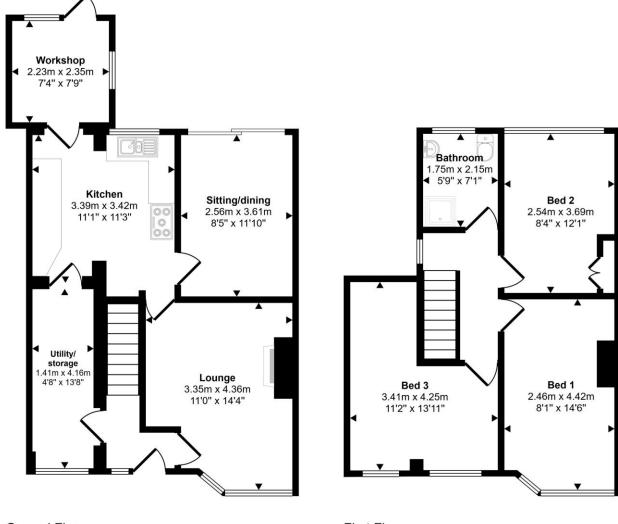

## Guide Price £250,000

A THREE DOUBLE BEDROOM SEMI DETACHED family home built to a traditional bay window design and benefitting from a two storey side extension. The property is ideally situated at the head of a cul-de-sac being free from through traffic and there is a driveway providing off road parking. The accommodation is in need of fully modernising throughout but all the ingredients are there for a purchaser to carry out improvements to their own taste and requirements. Ground floor rooms include a hall, a lounge, a sitting/dining room, a kitchen, a long utility/storage room and there is an attached workshop at the back of the kitchen.

Stairs from the hall lead to the first floor where the three excellent double bedrooms and the bathroom will be found. The property has a modern Worcester combination boiler but there are only two radiators in the house. The rear garden is enclosed and will also need tending. Burnside Avenue is conveniently located for local amenities in both The Heatons and Reddish which cater for the everyday wants and needs. For the commuter Heaton Chapel train station is just a 0.8 mile walk away and operates into both Stockport and Manchester centres. The property is freehold and council tax band B. No chain involved!

sales@john-mellor.co.uk

0161 442 4142

Ground Floor
Approx 53 sq m / 569 sq ft

First Floor Approx 42 sq m / 453 sq ft

This floorplan is only for illustrative purposes and is not to scale. Measurements of rooms, doors, windows, and any items are approximate and no responsibility is taken for any error, omission or mis-statement. Icons of items such as bathroom suites are representations only and may not look like the real items. Made with Made Snappy 360.