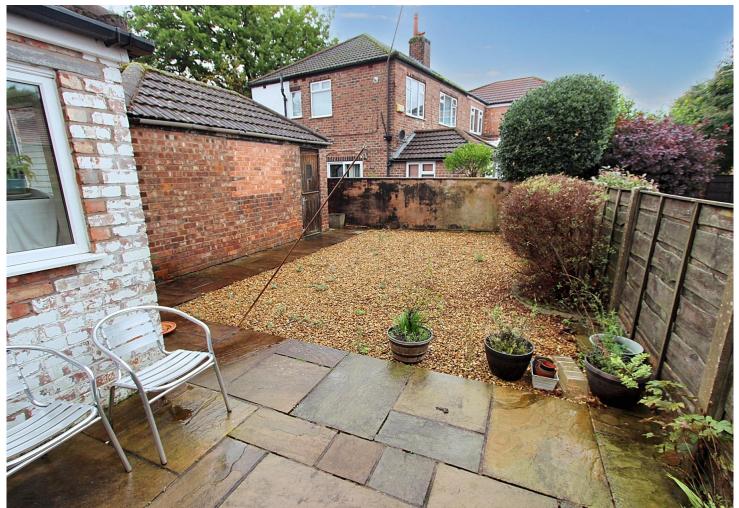

The windows are double glazed and the property further benefits from solar panels giving the property a very respectable C energy rating. There is off road parking to the front for two cars and to the rear the brick garage is used for storage. The rear garden has a loose pebble and patio area. Thornhill Road is convenient for amenities catering for most of the everyday wants and needs together with schools for all ages. East Didsbury Metro link is a 0.9 mile walk away and the regions motorway network can be accessed at the bottom of Didsbury Road. Freehold with a chief rent of £6.00 per annum. Council tax band D.