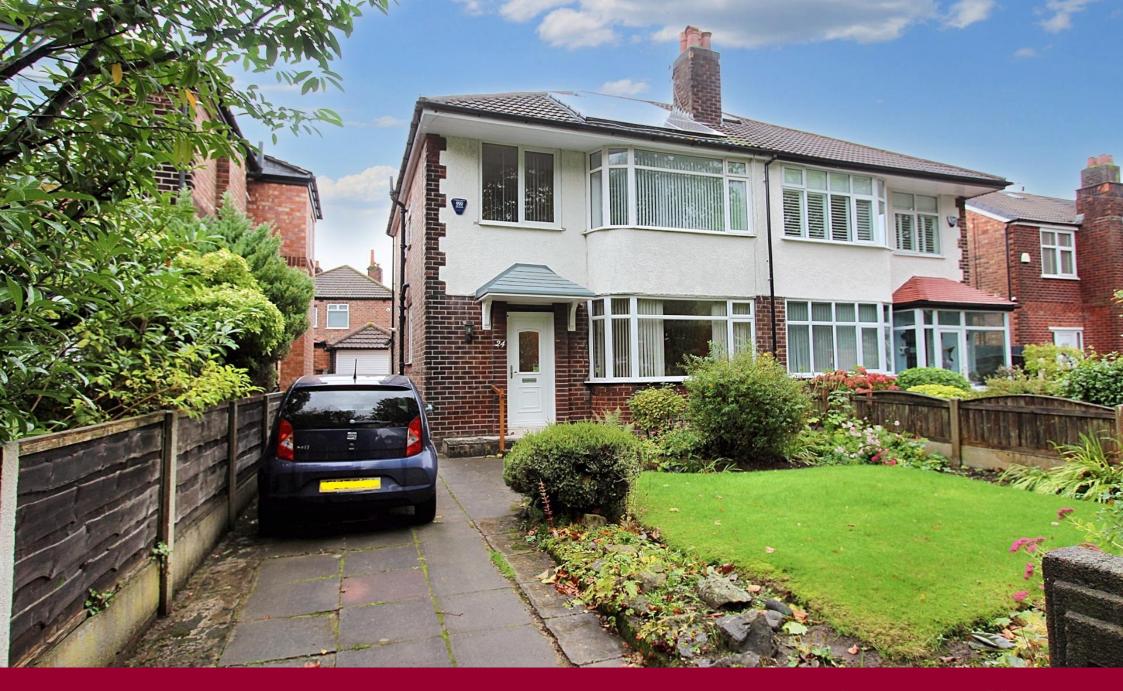

24 Thornhill Road, Heaton Mersey, Stockport, SK4 3HJ

**JohnMellor** 

## Guide Price £463,000

An attractive larger style three bedroom semi detached family home affording accommodation which is in need of some updating but is very well presented and offers prospective buyers the opportunity to carry out improvements to their own taste and requirements over time. Gas centrally heated rooms include a welcoming hall, a downstairs wc, two excellent reception rooms, a kitchen and a utility room. Stairs from the hall lead to the first floor where the three well proportioned bedrooms and the bathroom with a separate wc will be found.

The windows are double glazed and the property further benefits from solar panels giving the property a very respectable C energy rating. There is off road parking to the front for two cars and to the rear the brick garage is used for storage. The rear garden has a loose pebble and patio area. Thornhill Road is convenient for amenities catering for most of the everyday wants and needs together with schools for all ages. East Didsbury Metro link is a 0.9 mile walk away and the regions motorway network can be accessed at the bottom of Didsbury Road. Freehold with a chief rent of £6.00 per annum. Council tax band D.