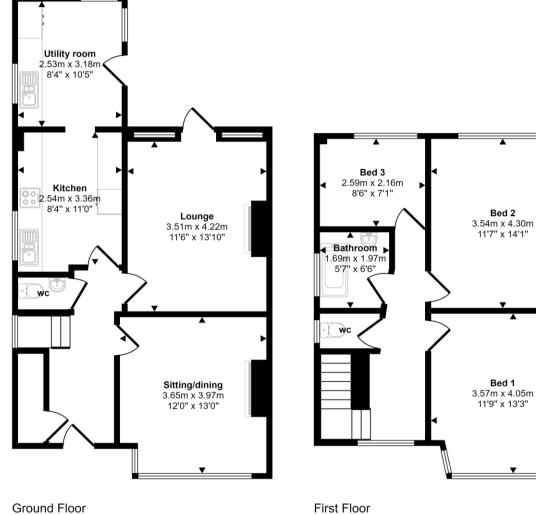

## Guide Price £463,000

An attractive larger style three bedroom semi detached family home affording accommodation which is in need of some updating but is very well presented and offers prospective buyers the opportunity to carry out improvements to their own taste and requirements over time. Gas centrally heated rooms include a welcoming hall, a downstairs wc, two excellent reception rooms, a kitchen and a utility room. Stairs from the hall lead to the first floor where the three well proportioned bedrooms and the bathroom with a separate wc will be found.

sales@john-mellor.co.uk

Approx 59 sq m / 638 sq ft

Approx 51 sq m / 549 sq ft

This floorplan is only for illustrative purposes and is not to scale. Measurements of rooms, doors, windows, and any items are approximate and no responsibility is taken for any error, omission or mis-statement. Icons of items such as bathroom suites are representations only and may not look like the real items. Made with Made Snappy 360.