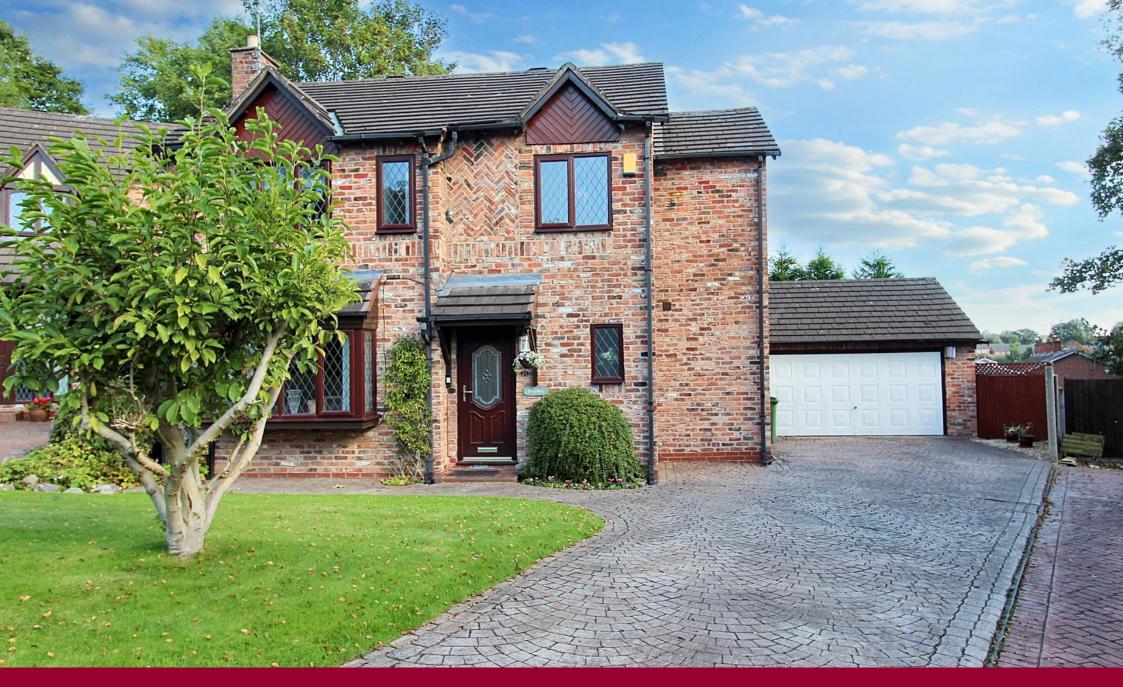

23 Cannock Drive, Heaton Mersey, Stockport, SK4 3JB

**John**Mellor

## Guide Price £775,000

We are delighted to be able to offer for sale this superb four bedroom detached family residence which has been substantially improved and extended by our vendor to provide an outstanding home in an idyllic setting. Upon entering the property the quality of the fixtures and fittings becomes immediately apparent and ground floor rooms include a welcoming hall with a cloakroom/wc off, a good size lounge, a utility room and a stunning and extended family living dining kitchen with luxury fittings and doors leading onto a composite decked area. A spindled staircase leads to the first floor where the four well proportioned bedrooms, the master being en-suite, and the beautifully fitted family bathroom will be found.

Naturally the property is fitted with a quality heating and water system and the windows are upvc double glazed. A long driveway provides ample off road parking and leads to an attached double garage with an electric up and over door. There is a lawned front garden together with a lawned rear garden with a composite decked area, flower/shrub borders and a vegetable plot extending behind the garage. Cannock Drive is convenient for local shops in both Heaton Mersey and Heaton Moor as well as reputable schools for all ages. For the commuter East Didsbury Metrolink is just a 1.1 mile walk away. Freehold. Council tax band F. Must be viewed!