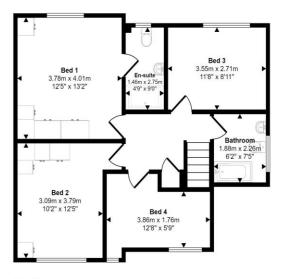

## Guide Price £775,000

We are delighted to be able to offer for sale this superb four bedroom detached family residence which has been substantially improved and extended by our vendor to provide an outstanding home in an idyllic setting. Upon entering the property the quality of the fixtures and fittings becomes immediately apparent and ground floor rooms include a welcoming hall with a cloakroom/wc off, a good size lounge, a utility room and a stunning and extended family living dining kitchen with luxury fittings and doors leading onto a composite decked area. A spindled staircase leads to the first floor where the four well proportioned bedrooms, the master being en-suite, and the beautifully fitted family bathroom will be found.

First Floor Approx 64 sq m / 692 sq ft

This floorplan is only for illustrative purposes and is not to scale. Measurements of rooms, doors, windows, and any items are approximate and no responsibility is taken for any error, omission or mis-attenent. Loans of items such as bathroom suites are representations only and may not look like the real items. Made with Made Snappy 300.