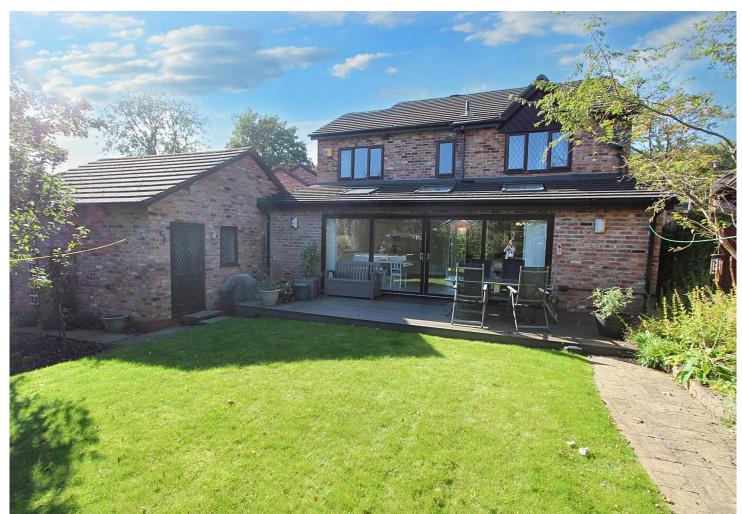

## Guide Price £775,000

We are delighted to be able to offer for sale this superb four bedroom detached family residence which has been substantially improved and extended by our vendor to provide an outstanding home in an idyllic setting. Upon entering the property the quality of the fixtures and fittings becomes immediately apparent and ground floor rooms include a welcoming hall with a cloakroom/wc off, a good size lounge, a utility room and a stunning and extended family living dining kitchen with luxury fittings and doors leading onto a composite decked area. A spindled staircase leads to the first floor where the four well proportioned bedrooms, the master being en-suite, and the beautifully fitted family bathroom will be found.

Naturally the property is fitted with a quality heating and water system and the windows are upvc double glazed. A long driveway provides ample off road parking and leads to an attached double garage with an electric up and over door. There is a lawned front garden together with a lawned rear garden with a composite decked area, flower/shrub borders and a vegetable plot extending behind the garage. Cannock Drive is convenient for local shops in both Heaton Mersey and Heaton Moor as well as reputable schools for all ages. For the commuter East Didsbury Metrolink is just a 1.1 mile walk away. Freehold. Council tax band F. Must be viewed!