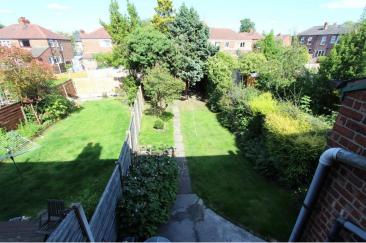

The property is warmed by gas central heating and in brief comprises, entrance hall with a door off to a downstairs w.c and stairs rising to the first floor, generous lounge with bay window to the front, separate dining room and a kitchen complete the downstairs accommodation. To the first floor is a bathroom and separate w.c. plus three bedrooms. The cellars comprise a hallway plus three chambers providing useful storage areas with a door and steps up to the rear garden. To the front is a walled garden and pathway, whist the rear includes a delightful garden laid to lawn with shrubs and bushes. The property is Leasehold with a 950 Year lease (880 years remaining) and £5 per annum ground rent payable. Council Tax Band C.