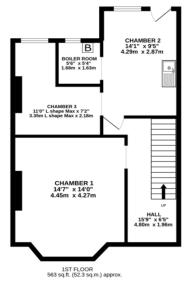

The property is warmed by gas central heating and in brief comprises, entrance hall with a door off to a downstairs w.c and stairs rising to the first floor, generous lounge with bay window to the front, separate dining room and a kitchen complete the downstairs accommodation. To the first floor is a bathroom and separate w.c. plus three bedrooms. The cellars comprise a hallway plus three chambers providing useful storage areas with a door and steps up to the rear garden. To the front is a walled garden and pathway, whist the rear includes a delightful garden laid to lawn with shrubs and bushes. The property is Leasehold with a 950 Year lease (880 years remaining) and £5 per annum ground rent payable. Council Tax Band C.

BASEMENT 570 sq.ft. (52.9 sq.m.) approx

GROUND FLOOR