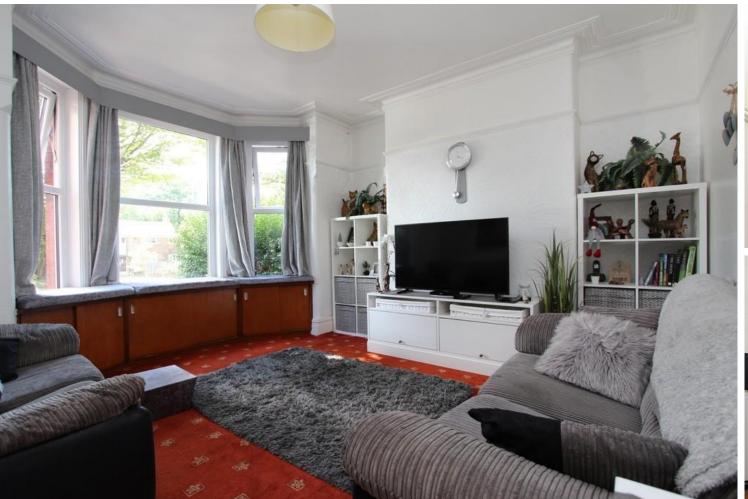

The property is warmed by gas central heating and in brief comprises, entrance hall with a door off to a downstairs w.c and stairs rising to the first floor, generous lounge with bay window to the front, separate dining room and a kitchen complete the downstairs accommodation. To the first floor is a bathroom and separate w.c. plus three bedrooms. The cellars comprise a hallway plus three chambers providing useful storage areas with a door and steps up to the rear garden. To the front is a walled garden and pathway, whist the rear includes a delightful garden laid to lawn with shrubs and bushes. The property is Leasehold with a 950 Year lease (880 years remaining) and £5 per annum ground rent payable. Council Tax Band C.