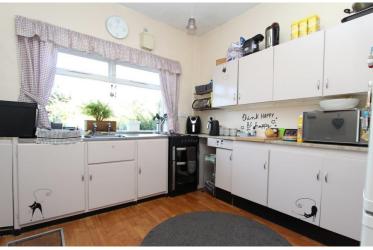

The property is warmed by gas central heating and in brief comprises, entrance hall with a door off to a downstairs w.c and stairs rising to the first floor, generous lounge with bay window to the front, separate dining room and a kitchen complete the downstairs accommodation. To the first floor is a bathroom and separate w.c. plus three bedrooms. The cellars comprise a hallway plus three chambers providing useful storage areas with a door and steps up to the rear garden. To the front is a walled garden and pathway, whist the rear includes a delightful garden laid to lawn with shrubs and bushes. The property is Leasehold with a 950 Year lease (880 years remaining) and £5 per annum ground rent payable. Council Tax Band C.