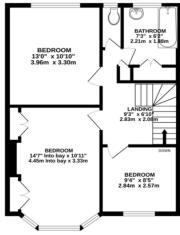

The property is warmed by gas central heating and in brief comprises, entrance hall with a door off to a downstairs w.c and stairs rising to the first floor, generous lounge with bay window to the front, separate dining room and a kitchen complete the downstairs accommodation. To the first floor is a bathroom and separate w.c. plus three bedrooms. The cellars comprise a hallway plus three chambers providing useful storage areas with a door and steps up to the rear garden. To the front is a walled garden and pathway, whist the rear includes a delightful garden laid to lawn with shrubs and bushes. The property is Leasehold with a 950 Year lease (880 years remaining) and £5 per annum ground rent payable. Council Tax Band C.

## TOTAL FLOOR AREA: 1725 sq.ft. (160.2 sq.m.) approx.

Whilst every attempt has been made to ensure the accuracy of the floorplan contained here, measurements of doors, windows, rooms and any other items are approximate and no responsibility is taken for any error, omission or mis-statement. This plan is for illustrative purposes only and should be used as such by any prospective purchaser. The services, systems and appliances shown have not been tested and no guarantee as to their operability or efficiency can be given.