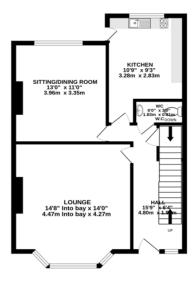

The property is warmed by gas central heating and in brief comprises, entrance hall with a door off to a downstairs w.c and stairs rising to the first floor, generous lounge with bay window to the front, separate dining room and a kitchen complete the downstairs accommodation. To the first floor is a bathroom and separate w.c. plus three bedrooms. The cellars comprise a hallway plus three chambers providing useful storage areas with a door and steps up to the rear garden. To the front is a walled garden and pathway, whist the rear includes a delightful garden laid to lawn with shrubs and bushes. The property is Leasehold with a 950 Year lease (880 years remaining) and £5 per annum ground rent payable. Council Tax Band C.

## TOTAL FLOOR AREA: 1725 sq.ft. (160.2 sq.m.) approx.

Whilst every attempt has been made to ensure the accuracy of the floorplan contained here, measurements of doors, windows, rooms and any other items are approximate and no responsibility is taken for any error, omission or mis-statement. This plan is for illustrative purposes only and should be used as such by any prospective purchaser. The services, systems and appliances shown have not been tested and no guarantee as to their operability or efficiency can be given.