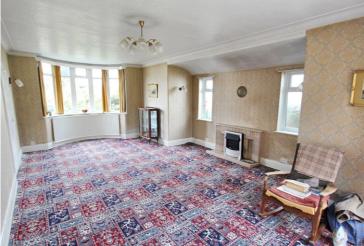

## Guide Price £550,000

A most attractive three bedroom detached family home built to a traditional bay window design and benefitting from a two storey extension to the rear. The property is in need of some updating but it has undergone some most welcome improvement works over the last three years including a new tiled roof in 2022, some new windows and a new gas central heating combination boiler fitted in 2022. Ground floor rooms include a welcoming hall, a large through lounge with feature inglenook and French door to the rear (replaced 2023), a dining room and a kitchen.