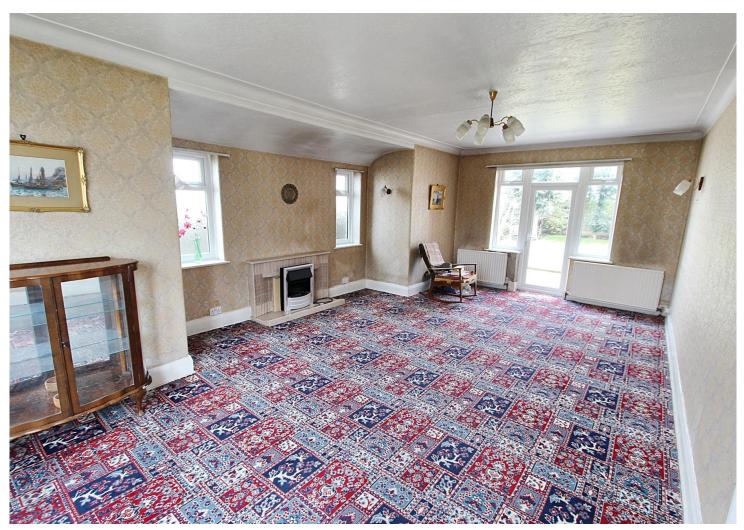

## Guide Price £550,000

A most attractive three bedroom detached family home built to a traditional bay window design and benefitting from a two storey extension to the rear. The property is in need of some updating but it has undergone some most welcome improvement works over the last three years including a new tiled roof in 2022, some new windows and a new gas central heating combination boiler fitted in 2022. Ground floor rooms include a welcoming hall, a large through lounge with feature inglenook and French door to the rear (replaced 2023), a dining room and a kitchen.