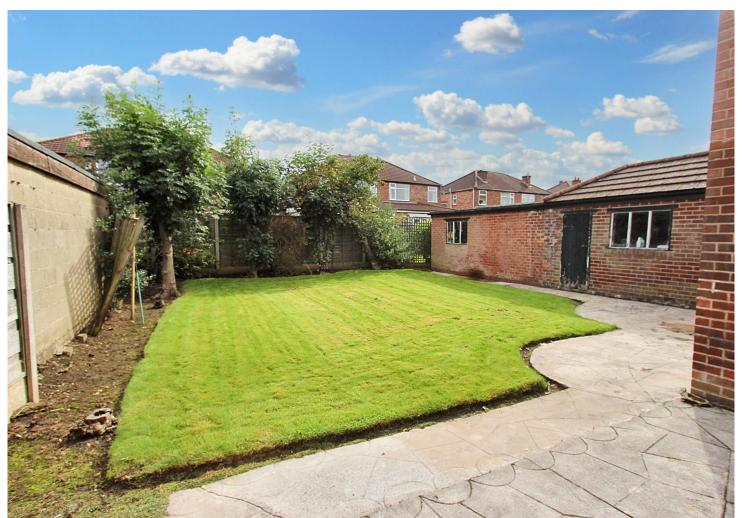

A turning staircase from the hall leads to the first floor where the three bedrooms, a study and a bathroom with a separate wc will be found. There is a good size rear garden and a long driveway provides ample off road parking and leads to a substantial double length brick garage which is approximately 36 foot in length. Carlton Road forms part of a highly desirable residential part of the Heatons and is convenient for local amenities catering for most of the everyday wants and needs as well as being in catchment for schools of high repute for all ages. Freehold. Council tax band E. No chain involved!