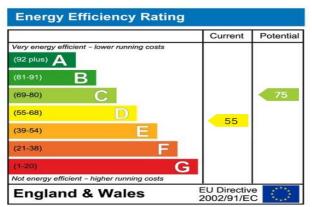

## Guide Price £550,000

A most attractive three bedroom detached family home built to a traditional bay window design and benefitting from a two storey extension to the rear. The property is in need of some updating but it has undergone some most welcome improvement works over the last three years including a new tiled roof in 2022, some new windows and a new gas central heating combination boiler fitted in 2022. Ground floor rooms include a welcoming hall, a large through lounge with feature inglenook and French door to the rear (replaced 2023), a dining room and a kitchen.