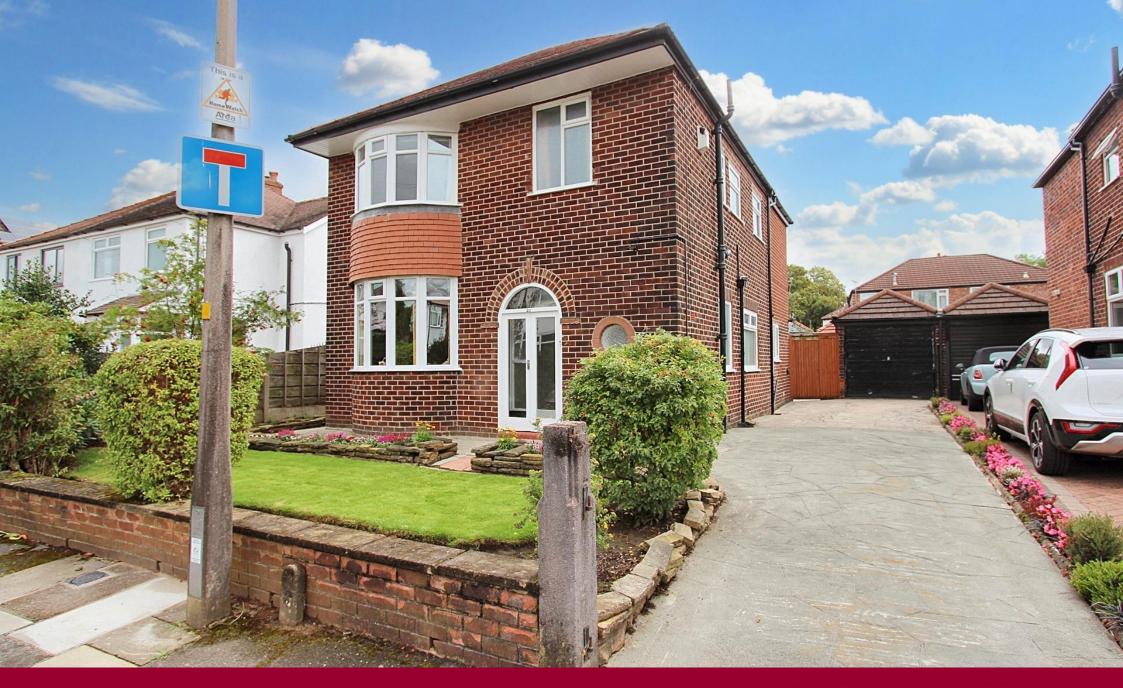

20 Carlton Road, Heaton Mersey, Stockport, SK4 3LA

**John**Mellor

## Guide Price £550,000

A most attractive three bedroom detached family home built to a traditional bay window design and benefitting from a two storey extension to the rear. The property is in need of some updating but it has undergone some most welcome improvement works over the last three years including a new tiled roof in 2022, some new windows and a new gas central heating combination boiler fitted in 2022. Ground floor rooms include a welcoming hall, a large through lounge with feature inglenook and French door to the rear (replaced 2023), a dining room and a kitchen.

A turning staircase from the hall leads to the first floor where the three bedrooms, a study and a bathroom with a separate wc will be found. There is a good size rear garden and a long driveway provides ample off road parking and leads to a substantial double length brick garage which is approximately 36 foot in length. Carlton Road forms part of a highly desirable residential part of the Heatons and is convenient for local amenities catering for most of the everyday wants and needs as well as being in catchment for schools of high repute for all ages. Freehold. Council tax band E. No chain involved!