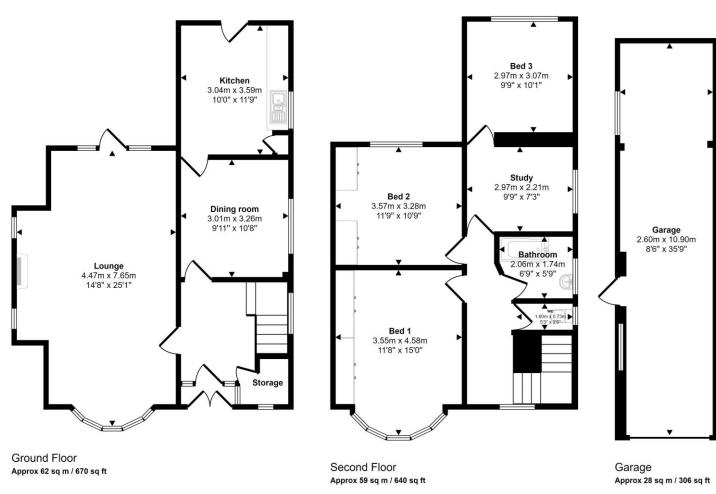

## Guide Price £550,000

A most attractive three bedroom detached family home built to a traditional bay window design and benefitting from a two storey extension to the rear. The property is in need of some updating but it has undergone some most welcome improvement works over the last three years including a new tiled roof in 2022, some new windows and a new gas central heating combination boiler fitted in 2022. Ground floor rooms include a welcoming hall, a large through lounge with feature inglenook and French door to the rear (replaced 2023), a dining room and a kitchen.

A turning staircase from the hall leads to the first floor where the three bedrooms, a study and a bathroom with a separate wc will be found. There is a good size rear garden and a long driveway provides ample off road parking and leads to a substantial double length brick garage which is approximately 36 foot in length. Carlton Road forms part of a highly desirable residential part of the Heatons and is convenient for local amenities catering for most of the everyday wants and needs as well as being in catchment for schools of high repute for all ages. Freehold. Council tax band E. No chain involved!

## Approx Gross Internal Area 150 sq m / 1616 sq ft

This floorplan is only for illustrative purposes and is not to scale. Measurements of rooms, doors, windows, and any items are approximate and no responsibility is taken for any error, omission or mis-statement. Icons of items such as bathroom sultes are representations only and may not look like the real items. Made with Made Snappy 360.