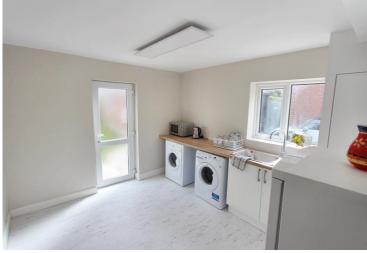

## Guide Price £550,000

A most attractive three bedroom detached family home built to a traditional bay window design and benefitting from a two storey extension to the rear. The property is in need of some updating but it has undergone some most welcome improvement works over the last three years including a new tiled roof in 2022, some new windows and a new gas central heating combination boiler fitted in 2022. Ground floor rooms include a welcoming hall, a large through lounge with feature inglenook and French door to the rear (replaced 2023), a dining room and a kitchen.