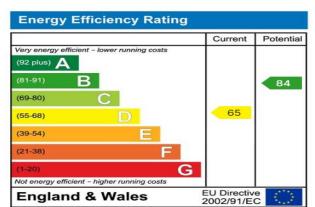

The bright and airy accommodation is gas centrally heated and rooms include a hall, a good size lounge has a dining area off, an L-shaped kitchen diner, the sitting room/fourth bedroom and the downstairs bathroom. Stairs from the hall lead to the first floor where three fantastic bedrooms and the upstairs shower room will be found. A double width driveway provides off road parking and there is a south facing rear garden which completes the property. Freehold. Council tax band B. No chain involved!