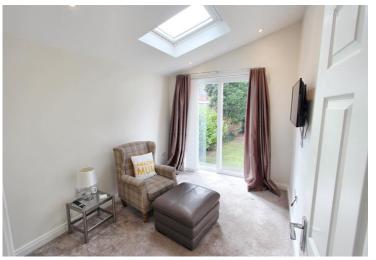

The bright and airy accommodation is gas centrally heated and rooms include a hall, a good size lounge has a dining area off, an L-shaped kitchen diner, the sitting room/fourth bedroom and the downstairs bathroom. Stairs from the hall lead to the first floor where three fantastic bedrooms and the upstairs shower room will be found. A double width driveway provides off road parking and there is a south facing rear garden which completes the property. Freehold. Council tax band B. No chain involved!