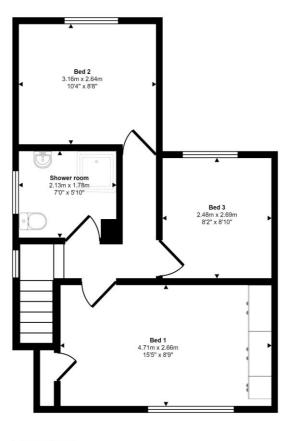

## Approx Gross Internal Area 98 sq m / 1055 sq ft

Ground Floor
Approx 58 sq m / 627 sq ft

First Floor Approx 40 sq m / 428 sq ft

This floorplan is only for illustrative purposes and is not to scale. Measurements of rooms, doors, windows, and any items are approximate and no responsibility is taken for any error, omission or mis-statement. Icons of items such as bathroom suites are representations only and may not look like the real items. Made with Made Snappy 360.