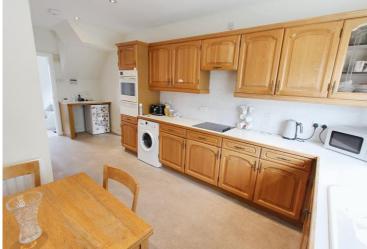

The bright and airy accommodation is gas centrally heated and rooms include a hall, a good size lounge has a dining area off, an L-shaped kitchen diner, the sitting room/fourth bedroom and the downstairs bathroom. Stairs from the hall lead to the first floor where three fantastic bedrooms and the upstairs shower room will be found. A double width driveway provides off road parking and there is a south facing rear garden which completes the property. Freehold. Council tax band B. No chain involved!