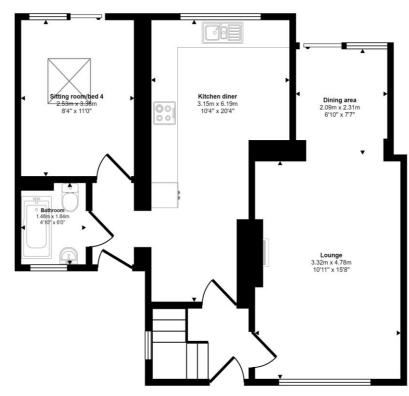

## Approx Gross Internal Area 98 sq m / 1055 sq ft

Ground Floor
Approx 58 sq m / 627 sq ft

First Floor Approx 40 sq m / 428 sq ft

This floorplan is only for illustrative purposes and is not to scale. Measurements of rooms, doors, windows, and any items are approximate and no responsibility is taken for any error, omission or mis-statement. Icons of items such as bathroom suites are representations only and may not look like the real items. Made with Made Snappy 360.