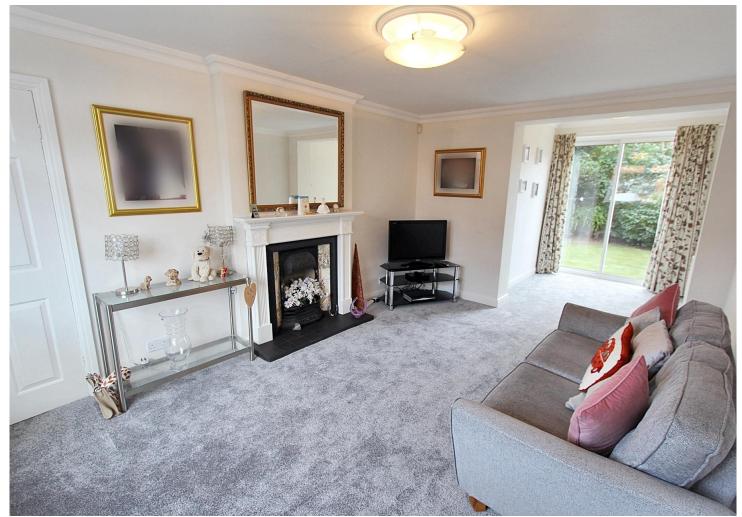

The bright and airy accommodation is gas centrally heated and rooms include a hall, a good size lounge has a dining area off, an L-shaped kitchen diner, the sitting room/fourth bedroom and the downstairs bathroom. Stairs from the hall lead to the first floor where three fantastic bedrooms and the upstairs shower room will be found. A double width driveway provides off road parking and there is a south facing rear garden which completes the property. Freehold. Council tax band B. No chain involved!