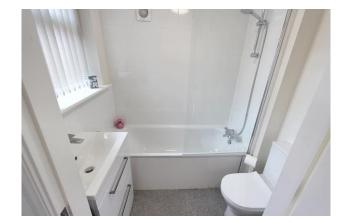

The bright and airy accommodation is gas centrally heated and rooms include a hall, a good size lounge has a dining area off, an L-shaped kitchen diner, the sitting room/fourth bedroom and the downstairs bathroom. Stairs from the hall lead to the first floor where three fantastic bedrooms and the upstairs shower room will be found. A double width driveway provides off road parking and there is a south facing rear garden which completes the property. Freehold. Council tax band B. No chain involved!