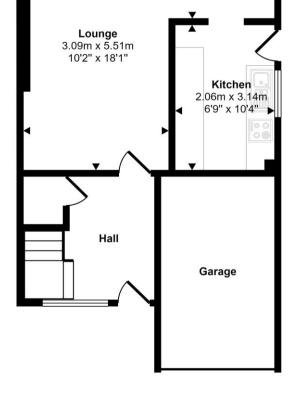

### Guide Price £330,000

A modern three bedroom semi detached family home ideally situated being free from through traffic and boasting a south facing rear garden which enjoys an excellent degree of privacy. The bright and airy accommodation is in need of some updating but all the ingredients are there for a purchaser to carry out improvements to their own tastes and requirements. Gas central heating is installed and the windows are upvc double glazed. Rooms include a hall, there is a through lounge leading to the dining area, a kitchen and stairs from the hall lead to the three well proportioned bedrooms and the bathroom with a separate wc. A driveway provides off road parking and leads to an integral brick garage.

www.john-mellor.co.uk

sales@john-mellor.co.uk

JohnMellor

Dining area 2.10m x 2.20m 6'11" x 7'3"

First Floor Approx 46 sq m / 491 sq ft

#### Ground Floor Approx 48 sq m / 518 sq ft

This floorplan is only for illustrative purposes and is not to scale. Measurements of rooms, doors, windows, and any items are approximate and no responsibility is taken for any error, omission or mis-statement. Icons of items such as bathroom suites are representations only and may not look like the real items. Made with Made Snappy 360.