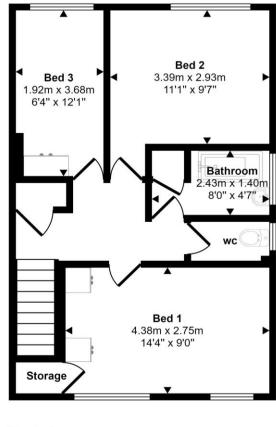

### Guide Price £330,000

A modern three bedroom semi detached family home ideally situated being free from through traffic and boasting a south facing rear garden which enjoys an excellent degree of privacy. The bright and airy accommodation is in need of some updating but all the ingredients are there for a purchaser to carry out improvements to their own tastes and requirements. Gas central heating is installed and the windows are upvc double glazed. Rooms include a hall, there is a through lounge leading to the dining area, a kitchen and stairs from the hall lead to the three well proportioned bedrooms and the bathroom with a separate wc. A driveway provides off road parking and leads to an integral brick garage.

www.john-mellor.co.uk

sales@john-mellor.co.uk

JohnMellor

Dining area 2.10m x 2.20m 6'11" x 7'3"

First Floor Approx 46 sq m / 491 sq ft