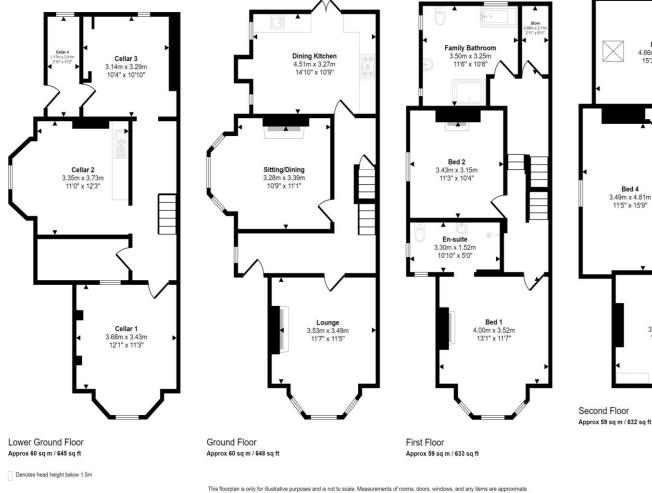

## Guide Price £825,000

Simply superb! "Mayfield" is a magnificent five bedroom, two bathroom period family home occupying a large corner plot with a beautiful rear garden enjoying a lawn, patio and well stocked flower/shrub borders. The stunning accommodation is laid out over four floors, including the cellar storage rooms, and retains much of the charm and character of its era which is so sadly lacking in todays more modern constructions. Generously proportioned rooms are ideal for the growing family, tastefully decorated throughout and include a spacious L-shaped hall, two excellent reception rooms and a dining kitchen to the ground floor. Stairs from the hall lead down to the useful cellar rooms and a spindled staircase leads upwards to the first floor where two of the bedrooms will be found, the master being en-suite, the fantastic large family bathroom and a useful additional storage room. Both the bathrooms also have underfloor heating.

A further spindled staircase leads to the second floor where the remaining three bedrooms will be found. The property also enjoys amazing views at the side and rear all the way into Manchester City centre and beyond. Cranbourne Road is superbly situated in the heart of Heaton Moor close to local shops, bars, restaurants, cafes, sports facilities and schools or all ages. In addition for the commuter Heaton Chapel train station is just a 0.5 mile walk away and operates into both Stockport and Manchester centres. Freehold with a chief rent of £5.36 per annum. Council tax band D. A viewing of this high quality property is strongly recommended!

4.66m x 3.39m

Bed 3

3.93m x 3.58m

12'11" x 11'9"