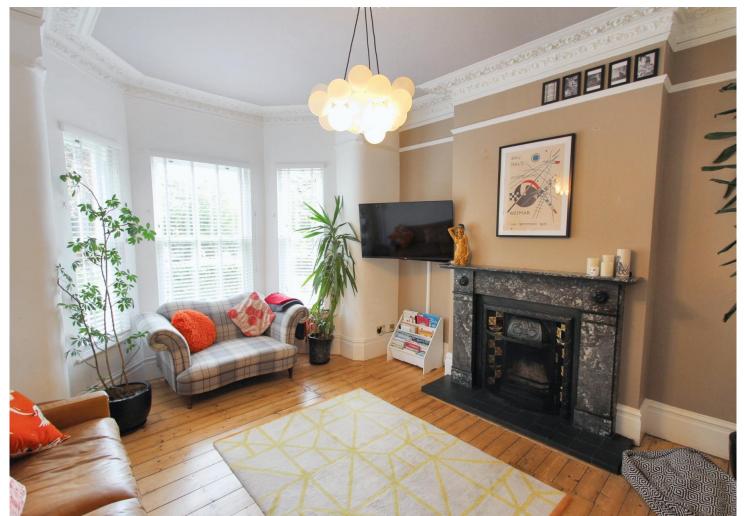

## Guide Price £825,000

Simply superb! "Mayfield" is a magnificent five bedroom, two bathroom period family home occupying a large corner plot with a beautiful rear garden enjoying a lawn, patio and well stocked flower/shrub borders. The stunning accommodation is laid out over four floors, including the cellar storage rooms, and retains much of the charm and character of its era which is so sadly lacking in todays more modern constructions. Generously proportioned rooms are ideal for the growing family, tastefully decorated throughout and include a spacious L-shaped hall, two excellent reception rooms and a dining kitchen to the ground floor. Stairs from the hall lead down to the useful cellar rooms and a spindled staircase leads upwards to the first floor where two of the bedrooms will be found, the master being en-suite, the fantastic large family bathroom and a useful additional storage room. Both the bathrooms also have underfloor heating.