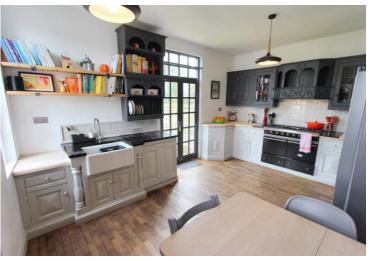

## Guide Price £825,000

Simply superb! "Mayfield" is a magnificent five bedroom, two bathroom period family home occupying a large corner plot with a beautiful rear garden enjoying a lawn, patio and well stocked flower/shrub borders. The stunning accommodation is laid out over four floors, including the cellar storage rooms, and retains much of the charm and character of its era which is so sadly lacking in todays more modern constructions. Generously proportioned rooms are ideal for the growing family, tastefully decorated throughout and include a spacious L-shaped hall, two excellent reception rooms and a dining kitchen to the ground floor. Stairs from the hall lead down to the useful cellar rooms and a spindled staircase leads upwards to the first floor where two of the bedrooms will be found, the master being en-suite, the fantastic large family bathroom and a useful additional storage room. Both the bathrooms also have underfloor heating.