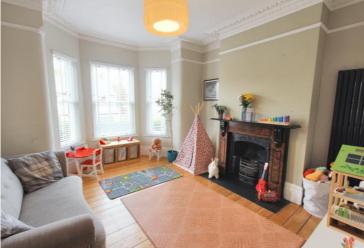

## Guide Price £825,000

Simply superb! "Mayfield" is a magnificent five bedroom, two bathroom period family home occupying a large corner plot with a beautiful rear garden enjoying a lawn, patio and well stocked flower/shrub borders. The stunning accommodation is laid out over four floors, including the cellar storage rooms, and retains much of the charm and character of its era which is so sadly lacking in todays more modern constructions. Generously proportioned rooms are ideal for the growing family, tastefully decorated throughout and include a spacious L-shaped hall, two excellent reception rooms and a dining kitchen to the ground floor. Stairs from the hall lead down to the useful cellar rooms and a spindled staircase leads upwards to the first floor where two of the bedrooms will be found, the master being en-suite, the fantastic large family bathroom and a useful additional storage room. Both the bathrooms also have underfloor heating.