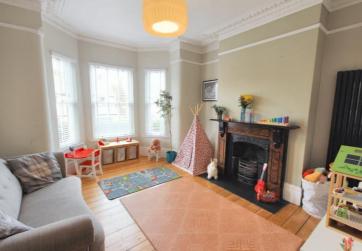

## Guide Price £850,000

Simply superb! "Mayfield" is a magnificent five bedroom, two bathroom period family home occupying a large corner plot with a beautiful rear garden enjoying a lawn, patio and well stocked flower/shrub borders. The stunning accommodation is laid out over four floors, including the cellar storage rooms, and retains much of the charm and character of its era which is so sadly lacking in todays more modern constructions. Generously proportioned rooms are ideal for the growing family, tastefully decorated throughout and include a spacious L-shaped hall, two excellent reception rooms and a dining kitchen to the ground floor. Stairs from the hall lead down to the useful cellar rooms and a spindled staircase leads upwards to the first floor where two of the bedrooms will be found, the master being en-suite, the fantastic large family bathroom and a useful additional storage room. Both the bathrooms also have underfloor heating.