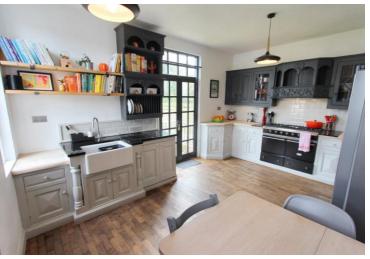

## Guide Price £850,000

Simply superb! "Mayfield" is a magnificent five bedroom, two bathroom period family home occupying a large corner plot with a beautiful rear garden enjoying a lawn, patio and well stocked flower/shrub borders. The stunning accommodation is laid out over four floors, including the cellar storage rooms, and retains much of the charm and character of its era which is so sadly lacking in todays more modern constructions. Generously proportioned rooms are ideal for the growing family, tastefully decorated throughout and include a spacious L-shaped hall, two excellent reception rooms and a dining kitchen to the ground floor. Stairs from the hall lead down to the useful cellar rooms and a spindled staircase leads upwards to the first floor where two of the bedrooms will be found, the master being en-suite, the fantastic large family bathroom and a useful additional storage room. Both the bathrooms also have underfloor heating.