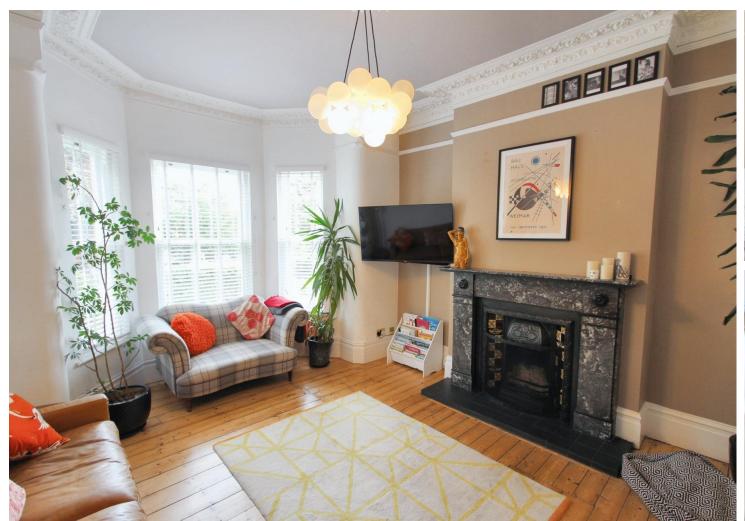

## Guide Price £850,000

Simply superb! "Mayfield" is a magnificent five bedroom, two bathroom period family home occupying a large corner plot with a beautiful rear garden enjoying a lawn, patio and well stocked flower/shrub borders. The stunning accommodation is laid out over four floors, including the cellar storage rooms, and retains much of the charm and character of its era which is so sadly lacking in todays more modern constructions. Generously proportioned rooms are ideal for the growing family, tastefully decorated throughout and include a spacious L-shaped hall, two excellent reception rooms and a dining kitchen to the ground floor. Stairs from the hall lead down to the useful cellar rooms and a spindled staircase leads upwards to the first floor where two of the bedrooms will be found, the master being en-suite, the fantastic large family bathroom and a useful additional storage room. Both the bathrooms also have underfloor heating.