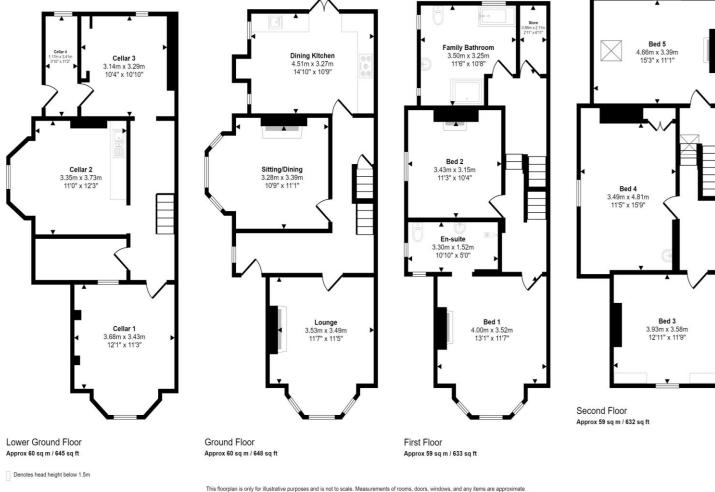

## Guide Price £850,000

Simply superb! "Mayfield" is a magnificent five bedroom, two bathroom period family home occupying a large corner plot with a beautiful rear garden enjoying a lawn, patio and well stocked flower/shrub borders. The stunning accommodation is laid out over four floors, including the cellar storage rooms, and retains much of the charm and character of its era which is so sadly lacking in todays more modern constructions. Generously proportioned rooms are ideal for the growing family, tastefully decorated throughout and include a spacious L-shaped hall, two excellent reception rooms and a dining kitchen to the ground floor. Stairs from the hall lead down to the useful cellar rooms and a spindled staircase leads upwards to the first floor where two of the bedrooms will be found, the master being en-suite, the fantastic large family bathroom and a useful additional storage room. Both the bathrooms also have underfloor heating.

A further spindled staircase leads to the second floor where the remaining three bedrooms will be found. The property also enjoys amazing views at the side and rear all the way into Manchester City centre and beyond. Cranbourne Road is superbly situated in the heart of Heaton Moor close to local shops, bars, restaurants, cafes, sports facilities and schools or all ages. In addition for the commuter Heaton Chapel train station is just a 0.5 mile walk away and operates into both Stockport and Manchester centres. Freehold with a chief rent of £5.36 per annum. Council tax band D. A viewing of this high quality property is strongly recommended!