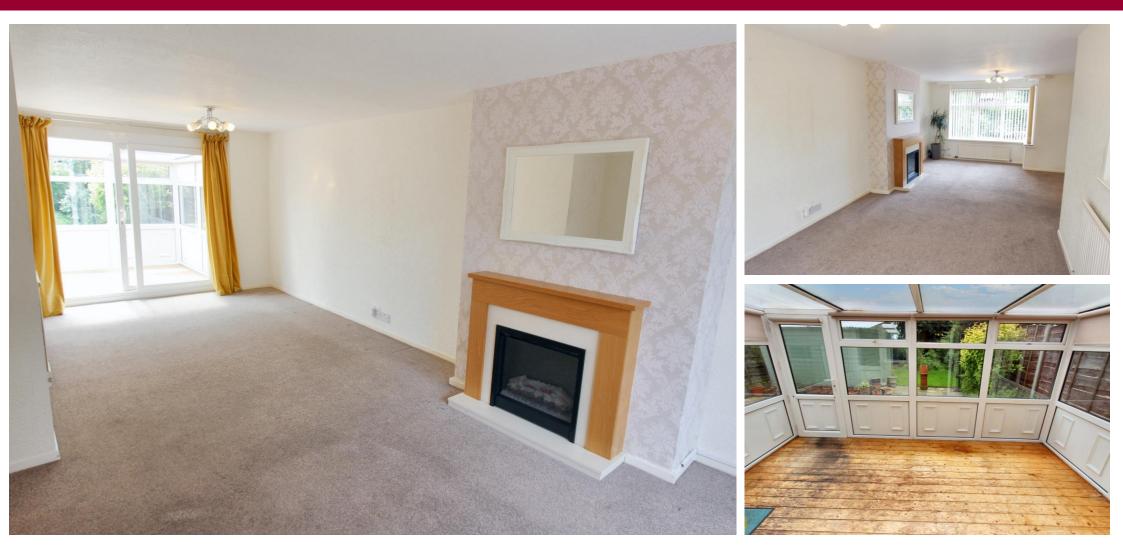

Bright and airy rooms include a porch, a hall, a large through lounge, a conservatory and a kitchen. Stairs from the hall lead to the first floor where the four bedrooms and the modern bathroom will be found which has a double shower cubicle. To the front of the property there is a brick block driveway providing ample off road parking. The property is freehold and council tax band C. Bowerfold Lane is conveniently located for local amenities in Heaton Moor including shops, bars, restaurants, cafes, sports facilities, the beautiful boutique Savoy cinema and schools for all ages. For the commuter Heaton Chapel train station is just a 0.8 mile walk away and operates into both Stockport and Manchester centres.