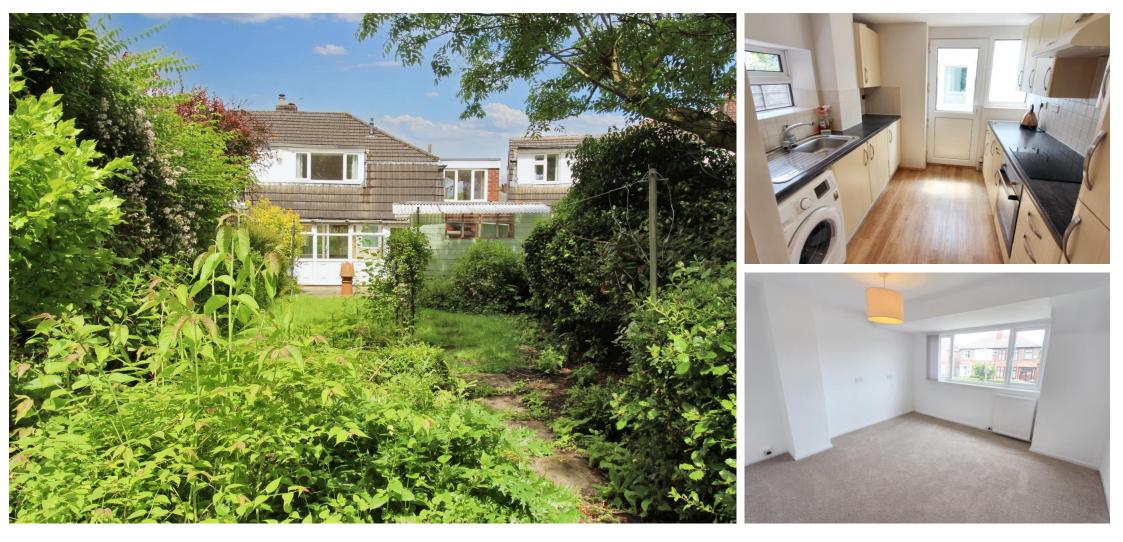

## Guide Price £340,000

A four bedroom semi detached family home affording well presented living accommodation which has been extended and occupying a large plot with a long rear garden which affords an excellent degree of privacy. The property is in need of some updating but all the ingredients are there for a purchaser to carry out improvements to their own tastes and requirements. Gas central heating is powered by a Worcester boiler, the windows are upvc double glazed and the property further benefits from cavity wall insulation.

Bright and airy rooms include a porch, a hall, a large through lounge, a conservatory and a kitchen. Stairs from the hall lead to the first floor where the four bedrooms and the modern bathroom will be found which has a double shower cubicle. To the front of the property there is a brick block driveway providing ample off road parking. The property is freehold and council tax band C. Bowerfold Lane is conveniently located for local amenities in Heaton Moor including shops, bars, restaurants, cafes, sports facilities, the beautiful boutique Savoy cinema and schools for all ages. For the commuter Heaton Chapel train station is just a 0.8 mile walk away and operates into both Stockport and Manchester centres.