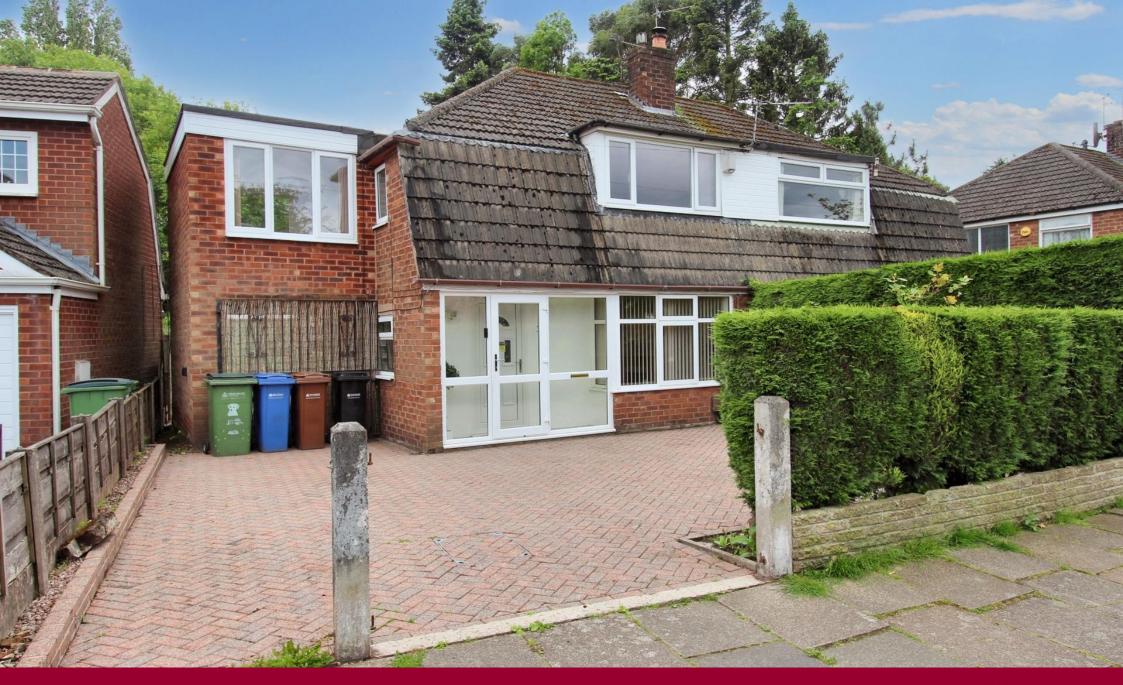

## Guide Price £340,000

A four bedroom semi detached family home affording well presented living accommodation which has been extended and occupying a large plot with a long rear garden which affords an excellent degree of privacy. The property is in need of some updating but all the ingredients are there for a purchaser to carry out improvements to their own tastes and requirements. Gas central heating is powered by a Worcester boiler, the windows are upvc double glazed and the property further benefits from cavity wall insulation.

Bright and airy rooms include a porch, a hall, a large through lounge, a conservatory and a kitchen. Stairs from the hall lead to the first floor where the four bedrooms and the modern bathroom will be found which has a double shower cubicle. To the front of the property there is a brick block driveway providing ample off road parking. The property is freehold and council tax band C. Bowerfold Lane is conveniently located for local amenities in Heaton Moor including shops, bars, restaurants, cafes, sports facilities, the beautiful boutique Savoy cinema and schools for all ages. For the commuter Heaton Chapel train station is just a 0.8 mile walk away and operates into both Stockport and Manchester centres.