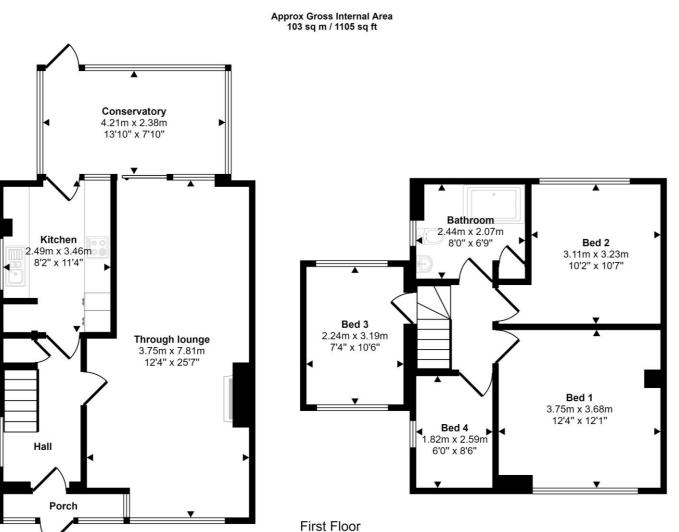

www.john-mellor.co.uk

sales@john-mellor.co.uk

JohnMellor

Approx 48 sq m / 518 sq ft

This floorplan is only for illustrative purposes and is not to scale. Measurements of rooms, doors, windows, and any items are approximate and no responsibility is taken for any error, omission or mis-statement. Icons of items such as bathroom suites are representations only and may not look like the real items. Made with Made Snappy 360.

## JohnMellor

182 Heaton Moor Road, Heaton Moor, Stockport, Cheshire, SK4 4DU Tel: 0161 442 4142 sales@john-mellor.co.uk www.john-mellor.co.uk

Ground Floor

Approx 55 sq m / 587 sq ft

IMPORTANT! These particulars and floor plans are set out as a general outline only for the guidance of intending purchasers or lessees and do not constitute part of an offer or contract, nor may they be regarded as representations. All interested parties must themselves verify their accuracy. All measurements are approximate. The agents have not tested any apparatus, equipment, fixtures, fittings or services and so cannot verify that they are in working order, or fit for purpose. The buyer is advised to obtain verification from their solicitor or surveyor. J273