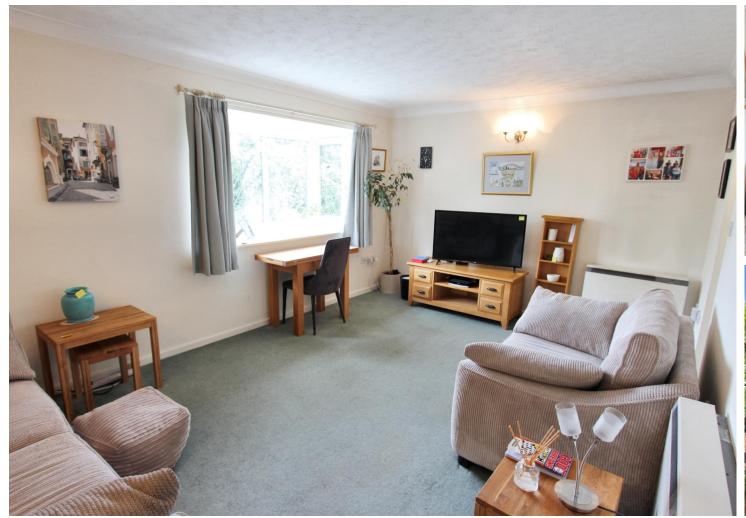

The property briefly comprises, spacious communal entrance hall, private hall, good size lounge with a bay window with deep sill and delightful outlook, a modern kitchen and there is an attractive shower room plus two bedrooms, the main bedroom having fitted wardrobes. Externally there are landscaped communal gardens plus communal parking areas. Bankside Court is a 0.7 mile and 0.4 mile walk to shops in Heaton Moor and Heaton Mersey. Buses run along Didsbury Road and operate into both Stockport and Manchester centres. The flat is leasehold for the remainder of a 125 year term from 1 June 1988 and the current level of service charge is £263.22 per calendar month. A viewing is strongly recommended.