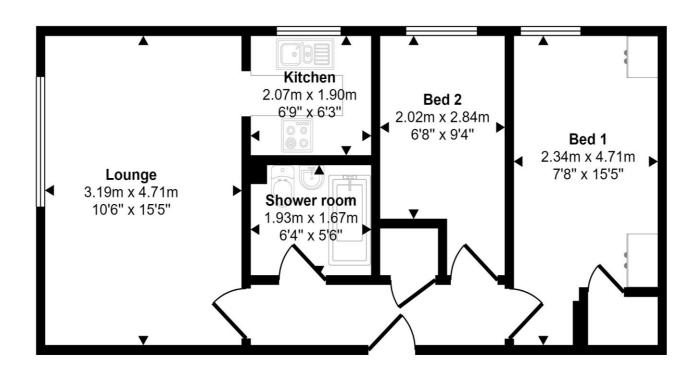

## Approx Gross Internal Area 47 sq m / 508 sq ft

Level 2

This floorplan is only for illustrative purposes and is not to scale. Measurements of rooms, doors, windows, and any items are approximate and no responsibility is taken for any error, omission or mis-statement. Icons of items such as bathroom suites are representations only and may not look like the real items. Made with Made Snappy 360.