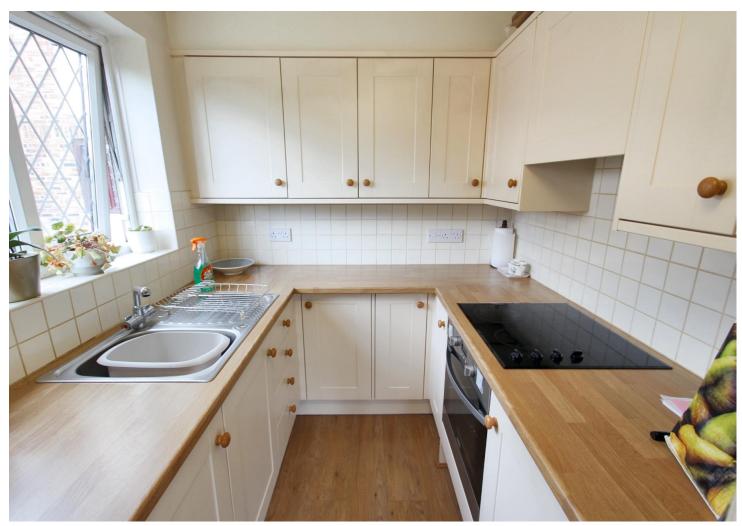

The property briefly comprises, spacious communal entrance hall, private hall, good size lounge with a bay window with deep sill and delightful outlook, a modern kitchen and there is an attractive shower room plus two bedrooms, the main bedroom having fitted wardrobes. Externally there are landscaped communal gardens plus communal parking areas. Bankside Court is a 0.7 mile and 0.4 mile walk to shops in Heaton Moor and Heaton Mersey. Buses run along Didsbury Road and operate into both Stockport and Manchester centres. The flat is leasehold for the remainder of a 125 year term from 1 June 1988 and the current level of service charge is £263.22 per calendar month. A viewing is strongly recommended.