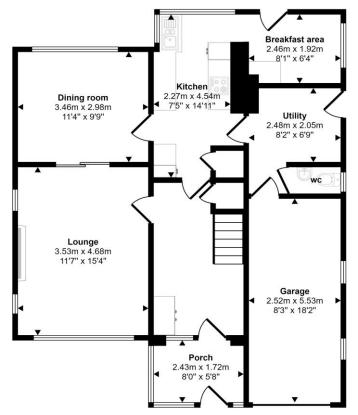

## Guide Price £600,000

We are pleased to be able to offer for sale this attractive four bedroom detached family home which occupies an excellent size plot on a very pleasant cul-de-sac and with lots of potential for further extension subject to the usual permissions etc. The bright and airy accommodation has been extended over the years and ground floor rooms include a porch, a spacious hall, two reception rooms, a kitchen leads to a breakfast room and there is a utility, wc and door leading to the integral garage. Stairs from the hall lead to the first floor where the four excellent bedrooms and the shower room with a separate wc will be found.

First Floor Approx 61 sq m / 659 sq ft

Ground Floor Approx 83 sq m / 892 sq ft

This floorplan is only for illustrative purposes and is not to scale. Measurements of rooms, doors, windows, and any items are approximate and no responsibility is taken for any error, omission or mis-statement. I cons of items such as bathroom sultes are representations only and may not look like the real items. Made with Made Snapy 360.