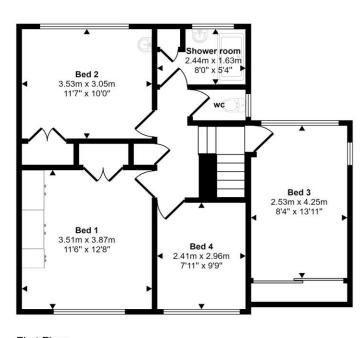

## Guide Price £600,000

We are pleased to be able to offer for sale this attractive four bedroom detached family home which occupies an excellent size plot on a very pleasant cul-de-sac and with lots of potential for further extension subject to the usual permissions etc. The bright and airy accommodation has been extended over the years and ground floor rooms include a porch, a spacious hall, two reception rooms, a kitchen leads to a breakfast room and there is a utility, wc and door leading to the integral garage. Stairs from the hall lead to the first floor where the four excellent bedrooms and the shower room with a separate wc will be found.

First Floor Approx 61 sq m / 659 sq ft

Ground Floor Approx 83 sq m / 892 sq ft

This floorplan is only for illustrative purposes and is not to scale. Measurements of rooms, doors, windows, and any items are approximate and no responsibility is taken for any error, omission or mis-statement. I cons of items such as bathroom sultes are representations only and may not look like the real items. Made with Made Snapy 360.