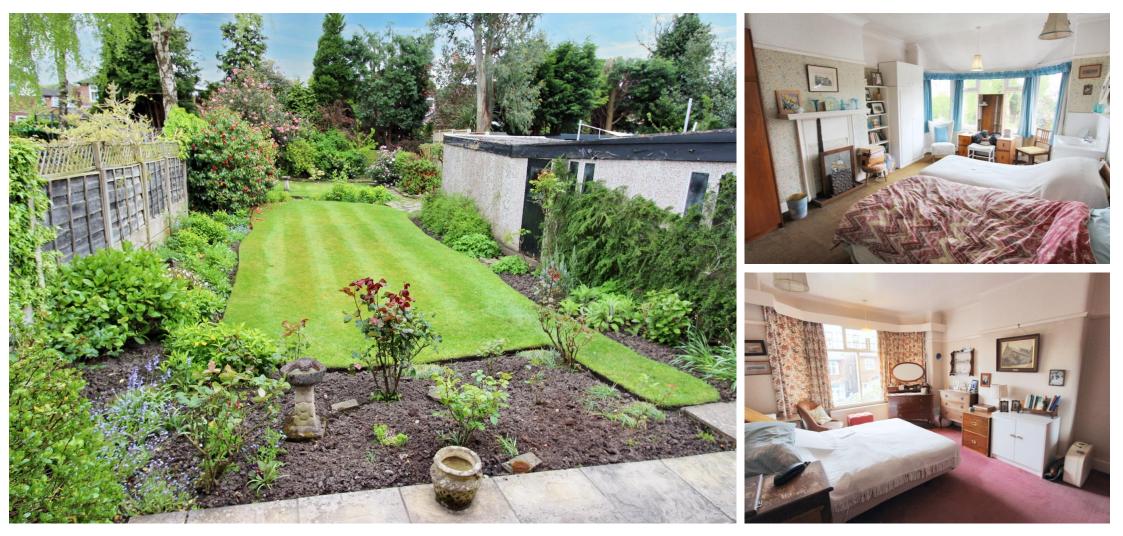

## Guide Price £420,000

A most attractive larger style three double bedroom period semi detached family home situated in a well established residential part of The Heatons and boasting a stunning large rear garden. The property is in need of updating but does retain much of the charm and character of its era and all the ingredients are there for purchasers to carry out improvements to their own tastes and requirements. Rooms are warmed by a gas central heating system and include a spacious hall with wc off, two excellent reception rooms and a kitchen diner. The stairs from the hall lead to the first floor where the three double bedrooms and the bathroom with a separate wc will be found.

In addition there is a very useful basement with storage cellar rooms which can also be accessed from the rear garden. A long driveway leads through double opening gates to a detached double garage and completes what is sure to be a fantastic family home. Denby Lane is convenient for local amenities catering for most of the everyday wants and needs including shops, bars, restaurants, cafes and sports facilities. For the commuter Heaton Chapel train station is just a 0.4 mile walk away and operates into both Stockport and Manchester centres. Freehold and council tax band D. No chain involved!