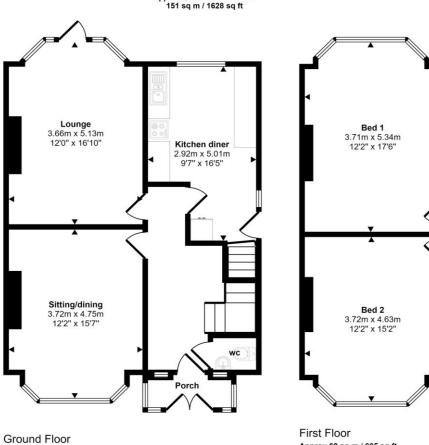

## Guide Price £420,000

A most attractive larger style three double bedroom period semi detached family home situated in a well established residential part of The Heatons and boasting a stunning large rear garden. The property is in need of updating but does retain much of the charm and character of its era and all the ingredients are there for purchasers to carry out improvements to their own tastes and requirements. Rooms are warmed by a gas central heating system and include a spacious hall with wc off, two excellent reception rooms and a kitchen diner. The stairs from the hall lead to the first floor where the three double bedrooms and the bathroom with a separate wc will be found.

**John**Mellor

www.john-mellor.co.uk

sales@john-mellor.co.uk

0161 442 4142

Approx 64 sq m / 693 sq ft

Approx 62 sq m / 665 sq ft

Bed 3

2.84m x 3.28m

9'4" x 10'9"

Bathroom 2.80m x 1.91m

9'2" x 6'3"

This floorplan is only for illustrative purposes and is not to scale. Measurements of rooms, doors, windows, and any items are approximate and no responsibility is taken for any error, omission or mis-statement. Icons of items such as bathroom suites are representations only and may not look like the real items. Made with Made Snappy 360.