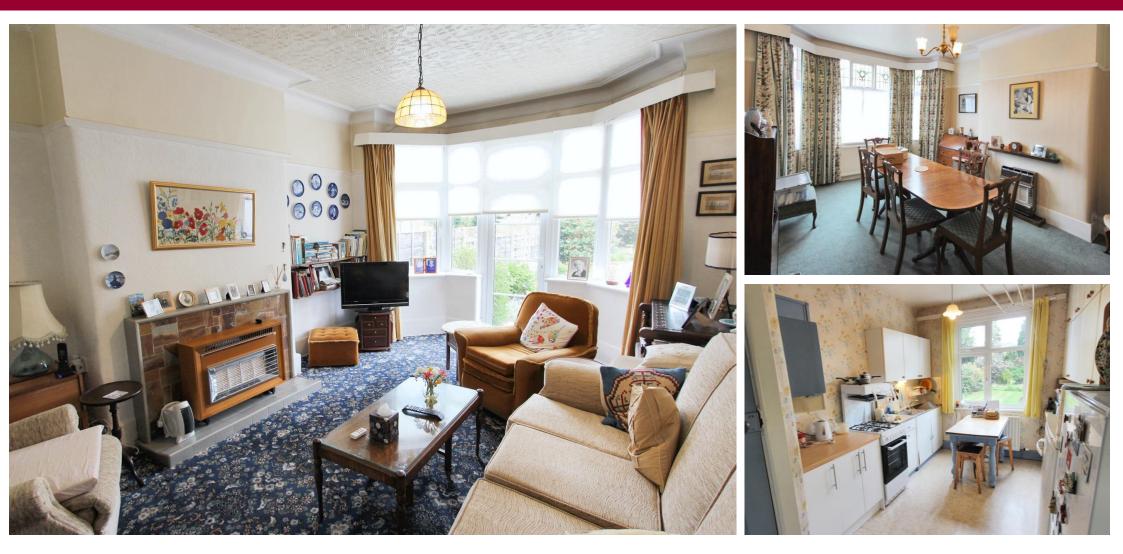

## Guide Price £420,000

A most attractive larger style three double bedroom period semi detached family home situated in a well established residential part of The Heatons and boasting a stunning large rear garden. The property is in need of updating but does retain much of the charm and character of its era and all the ingredients are there for purchasers to carry out improvements to their own tastes and requirements. Rooms are warmed by a gas central heating system and include a spacious hall with wc off, two excellent reception rooms and a kitchen diner. The stairs from the hall lead to the first floor where the three double bedrooms and the bathroom with a separate wc will be found.