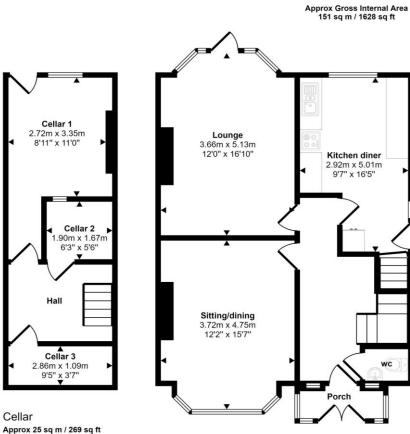

## Guide Price £420,000

A most attractive larger style three double bedroom period semi detached family home situated in a well established residential part of The Heatons and boasting a stunning large rear garden. The property is in need of updating but does retain much of the charm and character of its era and all the ingredients are there for purchasers to carry out improvements to their own tastes and requirements. Rooms are warmed by a gas central heating system and include a spacious hall with wc off, two excellent reception rooms and a kitchen diner. The stairs from the hall lead to the first floor where the three double bedrooms and the bathroom with a separate wc will be found.

In addition there is a very useful basement with storage cellar rooms which can also be accessed from the rear garden. A long driveway leads through double opening gates to a detached double garage and completes what is sure to be a fantastic family home. Denby Lane is convenient for local amenities catering for most of the everyday wants and needs including shops, bars, restaurants, cafes and sports facilities. For the commuter Heaton Chapel train station is just a 0.4 mile walk away and operates into both Stockport and Manchester centres. Freehold and council tax band D. No chain involved!

9'4" x 10'9"

Bathroom 2.80m x 1.91m

9'2" x 6'3"

This floorplan is only for illustrative purposes and is not to scale. Measurements of rooms, doors, windows, and any items are approximate and no responsibility is taken for any error, omission or mis-statement. Icons of items such as bathroom suites are representations only and may not look like the real items. Made with Made Snappy 360.