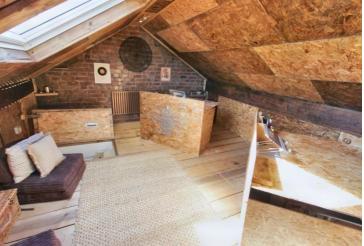

## Guide Price £495,000

A superb three double bedroom period semi detached family home affording substantially extended living accommodation which has been considerably improved by our vendor and which we feel sure will please even the most discerning of buyers. The property is double glazed, warmed by gas central heating and rooms include a hall, a good size lounge and a separate sitting room leads to the fantastic family living dining kitchen area with bi-folds onto the rear garden. A spindled staircase from the hall leads to the first floor where the three excellent double bedrooms and superb bathroom and shower area will be found. A very noteworthy feature of the property is the foldaway landing ladder which leads to a loft area which can be used for storage or as an occasional study/office area.