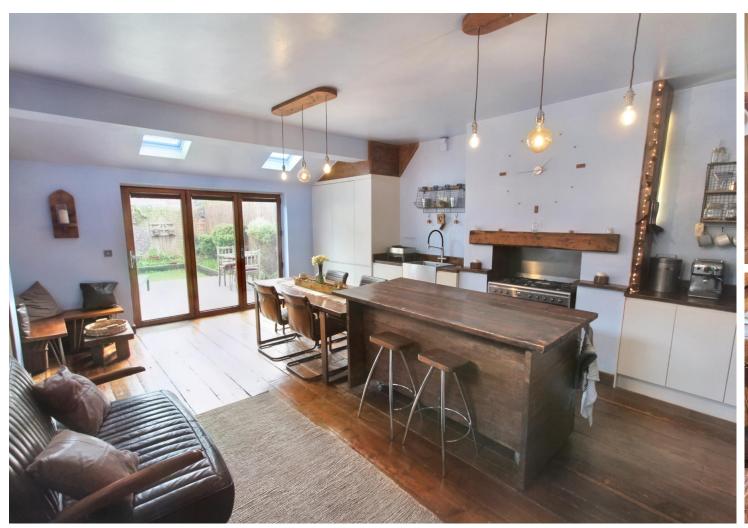

## Guide Price £495,000

A superb three double bedroom period semi detached family home affording substantially extended living accommodation which has been considerably improved by our vendor and which we feel sure will please even the most discerning of buyers. The property is double glazed, warmed by gas central heating and rooms include a hall, a good size lounge and a separate sitting room leads to the fantastic family living dining kitchen area with bi-folds onto the rear garden. A spindled staircase from the hall leads to the first floor where the three excellent double bedrooms and superb bathroom and shower area will be found. A very noteworthy feature of the property is the foldaway landing ladder which leads to a loft area which can be used for storage or as an occasional study/office area.