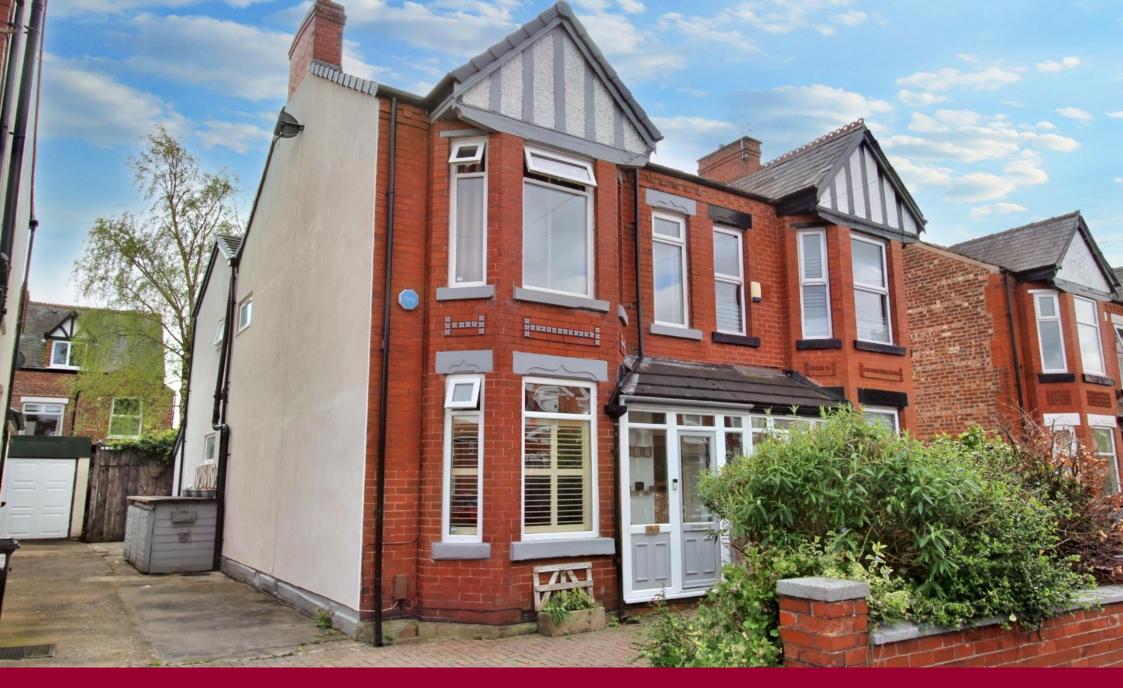

16 Langdale Road, Heaton Chapel, Stockport, SK4 5AR

**JohnMellor** 

## Guide Price £495,000

A superb three double bedroom period semi detached family home affording substantially extended living accommodation which has been considerably improved by our vendor and which we feel sure will please even the most discerning of buyers. The property is double glazed, warmed by gas central heating and rooms include a hall, a good size lounge and a separate sitting room leads to the fantastic family living dining kitchen area with bi-folds onto the rear garden. A spindled staircase from the hall leads to the first floor where the three excellent double bedrooms and superb bathroom and shower area will be found. A very noteworthy feature of the property is the foldaway landing ladder which leads to a loft area which can be used for storage or as an occasional study/office area.

There is also a very useful outbuilding which has a storage area and the rear of it is currently being used as a fitness area. The enclosed south easterly facing rear garden with lawn and decking complete this amazing family home. Langdale Road is convenient for local amenities catering for most of the everyday wants and needs including shops, bars, restaurants, cafes and schools. A short walk away is the Meadows, a much loved green space in Heaton Chapel, which connects to Highfield Country Park and the Fallowfield Loop. For the commuter Heaton Chapel train station is just a 0.4 mile walk away and operates into both Stockport and Manchester centres, buses also run frequently along the A6. Freehold and council tax band D. No chain involved!