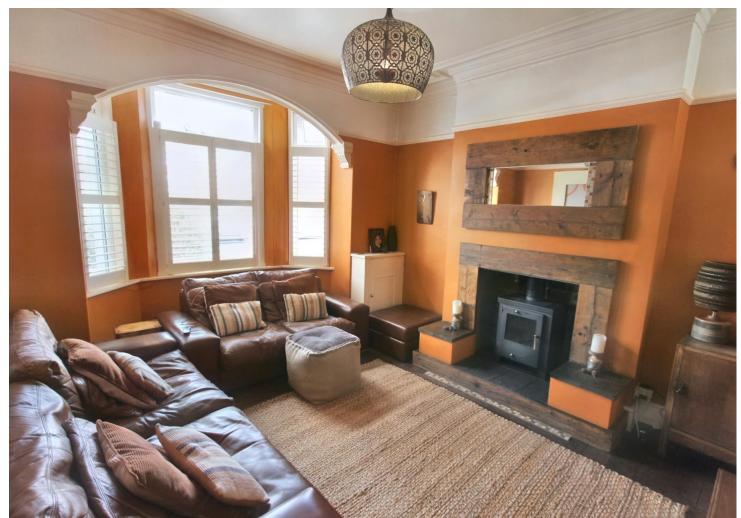

## Guide Price £495,000

A superb three double bedroom period semi detached family home affording substantially extended living accommodation which has been considerably improved by our vendor and which we feel sure will please even the most discerning of buyers. The property is double glazed, warmed by gas central heating and rooms include a hall, a good size lounge and a separate sitting room leads to the fantastic family living dining kitchen area with bi-folds onto the rear garden. A spindled staircase from the hall leads to the first floor where the three excellent double bedrooms and superb bathroom and shower area will be found. A very noteworthy feature of the property is the foldaway landing ladder which leads to a loft area which can be used for storage or as an occasional study/office area.