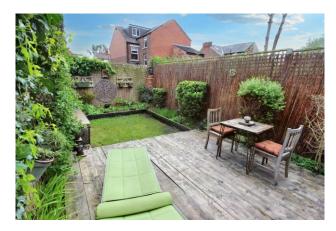

There is also a very useful outbuilding which has a storage area and the rear of it is currently being used as a fitness area. The enclosed south easterly facing rear garden with lawn and decking complete this amazing family home. Langdale Road is convenient for local amenities catering for most of the everyday wants and needs including shops, bars, restaurants, cafes and schools. A short walk away is the Meadows, a much loved green space in Heaton Chapel, which connects to Highfield Country Park and the Fallowfield Loop. For the commuter Heaton Chapel train station is just a 0.4 mile walk away and operates into both Stockport and Manchester centres, buses also run frequently along the A6. Freehold and council tax band D. No chain involved!