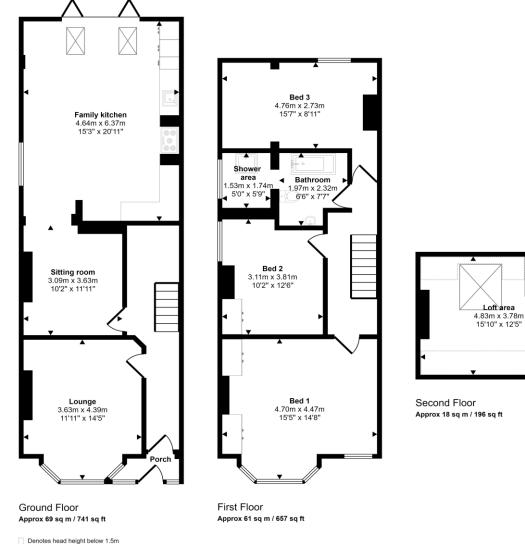

## Approx Gross Internal Area 148 sq m / 1594 sq ft

This floorplan is only for illustrative purposes and is not to scale. Measurements of rooms, doors, windows, and any Items are approximate and no responsibility is taken for any error, omission or mis-statement. Icons of items such as bathroom suites are representations only and may not look like the real items. Made with Made Snappy 360.