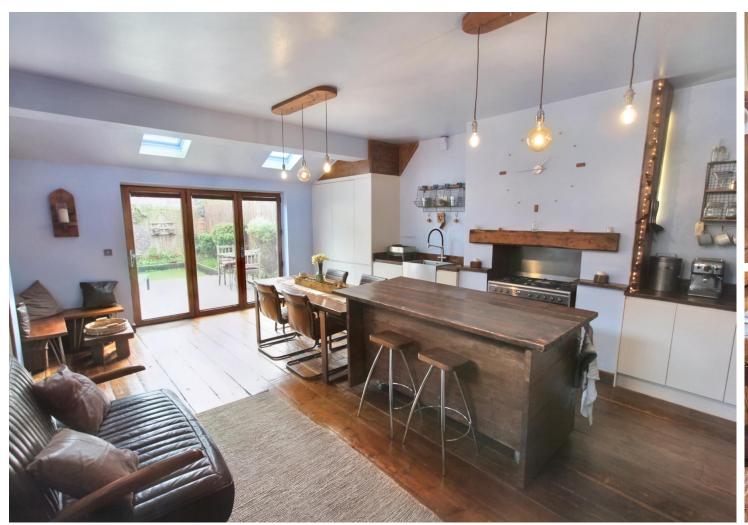

## Guide Price £515,000

A superb three double bedroom period semi detached family home affording substantially extended living accommodation which has been considerably improved by our vendor and which we feel sure will please even the most discerning of buyers. The property is double glazed, warmed by gas central heating and rooms include a hall, a good size lounge and a separate sitting room leads to the fantastic family living dining kitchen area with bi-folds onto the rear garden. A spindled staircase from the hall leads to the first floor where the three excellent double bedrooms and superb bathroom and shower area will be found. A very noteworthy feature of the property is the foldaway landing ladder which leads to a loft area which can be used for storage or as an occasional study/office area.