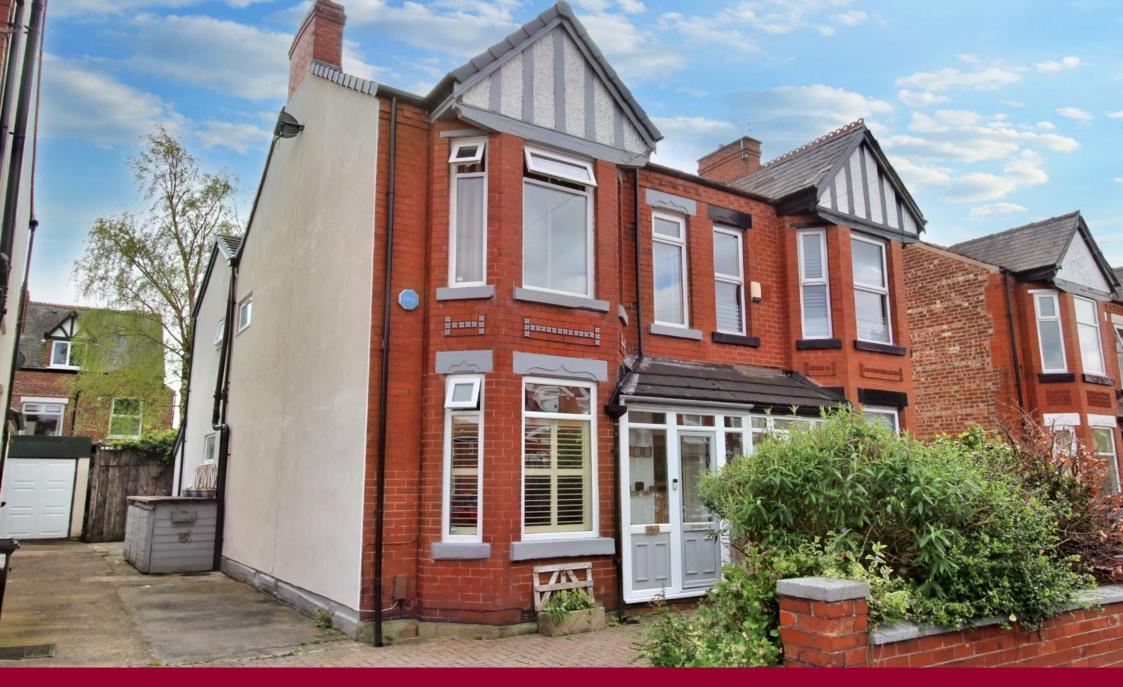

16 Langdale Road, Heaton Chapel, Stockport, SK4 5AR

**JohnMellor** 

## Guide Price £515,000

A superb three double bedroom period semi detached family home affording substantially extended living accommodation which has been considerably improved by our vendor and which we feel sure will please even the most discerning of buyers. The property is double glazed, warmed by gas central heating and rooms include a hall, a good size lounge and a separate sitting room leads to the fantastic family living dining kitchen area with bi-folds onto the rear garden. A spindled staircase from the hall leads to the first floor where the three excellent double bedrooms and superb bathroom and shower area will be found. A very noteworthy feature of the property is the foldaway landing ladder which leads to a loft area which can be used for storage or as an occasional study/office area.