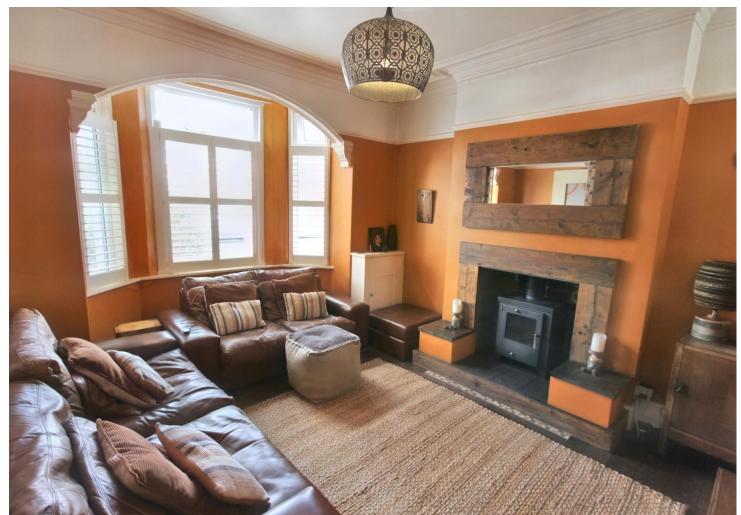

## Guide Price £515,000

A superb three double bedroom period semi detached family home affording substantially extended living accommodation which has been considerably improved by our vendor and which we feel sure will please even the most discerning of buyers. The property is double glazed, warmed by gas central heating and rooms include a hall, a good size lounge and a separate sitting room leads to the fantastic family living dining kitchen area with bi-folds onto the rear garden. A spindled staircase from the hall leads to the first floor where the three excellent double bedrooms and superb bathroom and shower area will be found. A very noteworthy feature of the property is the foldaway landing ladder which leads to a loft area which can be used for storage or as an occasional study/office area.