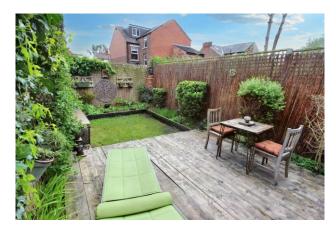

## Guide Price £515,000

A superb three double bedroom period semi detached family home affording substantially extended living accommodation which has been considerably improved by our vendor and which we feel sure will please even the most discerning of buyers. The property is double glazed, warmed by gas central heating and rooms include a hall, a good size lounge and a separate sitting room leads to the fantastic family living dining kitchen area with bi-folds onto the rear garden. A spindled staircase from the hall leads to the first floor where the three excellent double bedrooms and superb bathroom and shower area will be found. A very noteworthy feature of the property is the foldaway landing ladder which leads to a loft area which can be used for storage or as an occasional study/office area.

There is also a very useful outbuilding which has a storage area and the rear of it is currently being used as a fitness area. The enclosed south easterly facing rear garden with lawn and decking complete this amazing family home. Langdale Road is convenient for local amenities catering for most of the everyday wants and needs including shops, bars, restaurants, cafes and schools. A short walk away is the Meadows, a much loved green space in Heaton Chapel, which connects to Highfield Country Park and the Fallowfield Loop. For the commuter Heaton Chapel train station is just a 0.4 mile walk away and operates into both Stockport and Manchester centres, buses also run frequently along the A6. Freehold and council tax band D. No chain involved!