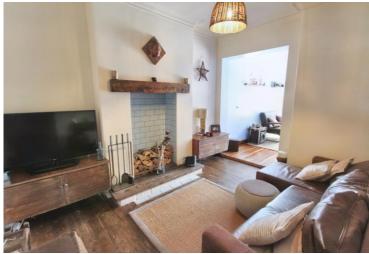

## Guide Price £515,000

A superb three double bedroom period semi detached family home affording substantially extended living accommodation which has been considerably improved by our vendor and which we feel sure will please even the most discerning of buyers. The property is double glazed, warmed by gas central heating and rooms include a hall, a good size lounge and a separate sitting room leads to the fantastic family living dining kitchen area with bi-folds onto the rear garden. A spindled staircase from the hall leads to the first floor where the three excellent double bedrooms and superb bathroom and shower area will be found. A very noteworthy feature of the property is the foldaway landing ladder which leads to a loft area which can be used for storage or as an occasional study/office area.