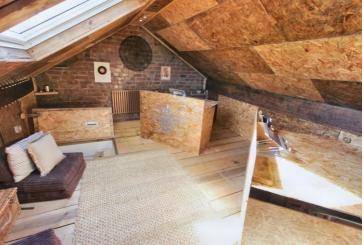

## Guide Price £515,000

A superb three double bedroom period semi detached family home affording substantially extended living accommodation which has been considerably improved by our vendor and which we feel sure will please even the most discerning of buyers. The property is double glazed, warmed by gas central heating and rooms include a hall, a good size lounge and a separate sitting room leads to the fantastic family living dining kitchen area with bi-folds onto the rear garden. A spindled staircase from the hall leads to the first floor where the three excellent double bedrooms and superb bathroom and shower area will be found. A very noteworthy feature of the property is the foldaway landing ladder which leads to a loft area which can be used for storage or as an occasional study/office area.