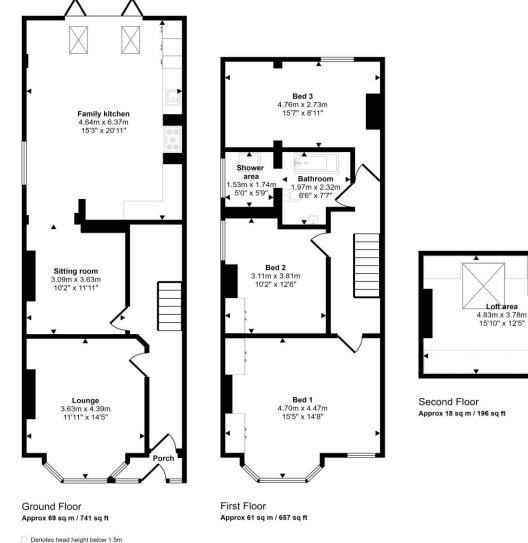

## Approx Gross Internal Area 148 sq m / 1594 sq ft

This floorplan is only for illustrative purposes and is not to scale. Measurements of rooms, doors, windows, and any items are approximate and no responsibility is taken for any error, omission or mis-statement. Icons of items such as bathroom suites are representations only and may not look like the real Items. Made with Made Snappy 360.