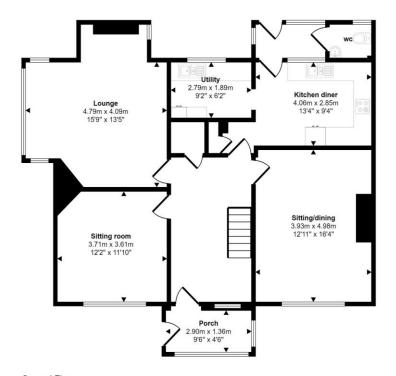

## Guide Price £675,000

Must be viewed! A fantastic five bedroom semi detached family home occupying an incredible size plot with a long driveway, a carport, two garages and a large garden area. Due to the size of the plot the property offers plenty of scope and potential for extensions (subject to the usual permissions) but is currently a very much loved home and one that in our opinion is sure to please even the most discerning of buyers. The bright and airy accommodation affords a great deal of charm and character and rooms to the ground floor include a spacious hall, three excellent reception rooms, a kitchen diner, a utility room and a rear hall with a wc off.

A spindled staircase from the hall leads to the first floor where the five bedrooms, storage and family bathroom will be found. The property is gas centrally heated and has double glazing. The two large garages measure 18'8" x 14'8" and 17'9" x 12'8" respectively and could be used for a whole host of different options. Broomfield Road is convenient for local amenities including shops, bars, restaurants, cafes, sports facilities and schools for all ages. In addition Heaton Chapel train station is just a 0.4 mile walk away and operates into both Stockport and Manchester centres. Freehold and council tax band E.

Approx Gross Internal Area 171 sq m / 1840 sq ft

First Floor Approx 71 sq m / 763 sq ft

Ground Floor Approx 100 sq m / 1077 sq ft

Denotes head height below 1.5m

This floorplan is only for illustrative purposes and is not to scale. Measurements of rooms, doors, windows, and any items are approximate and no responsibility is taken for any error, omission or mis-statement. Loons of items such as bathroom suites are representations only and may not look like the real items. Made with Made Snapyy 360.