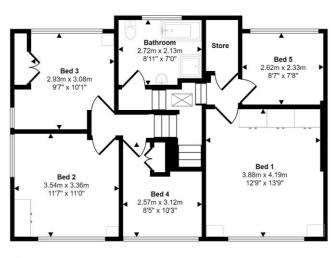

A spindled staircase from the hall leads to the first floor where the five bedrooms, storage and family bathroom will be found. The property is gas centrally heated and has double glazing. The two large garages measure 18'8" x 14'8" and 17'9" x 12'8" respectively and could be used for a whole host of different options. Broomfield Road is convenient for local amenities including shops, bars, restaurants, cafes, sports facilities and schools for all ages. In addition Heaton Chapel train station is just a 0.4 mile walk away and operates into both Stockport and Manchester centres. Freehold and council tax band E.

Approx Gross Internal Area 171 sq m / 1840 sq ft

First Floor Approx 71 sq m / 763 sq ft

Ground Floor Approx 100 sq m / 1077 sq ft

Denotes head height below 1.5m

This floorplan is only for illustrative purposes and is not to scale. Measurements of rooms, doors, windows, and any items are approximate and no responsibility is taken for any error, omission or mis-statement. Loons of items such as bathroom suites are representations only and may not look like the real items. Made with Made Snapyy 360.