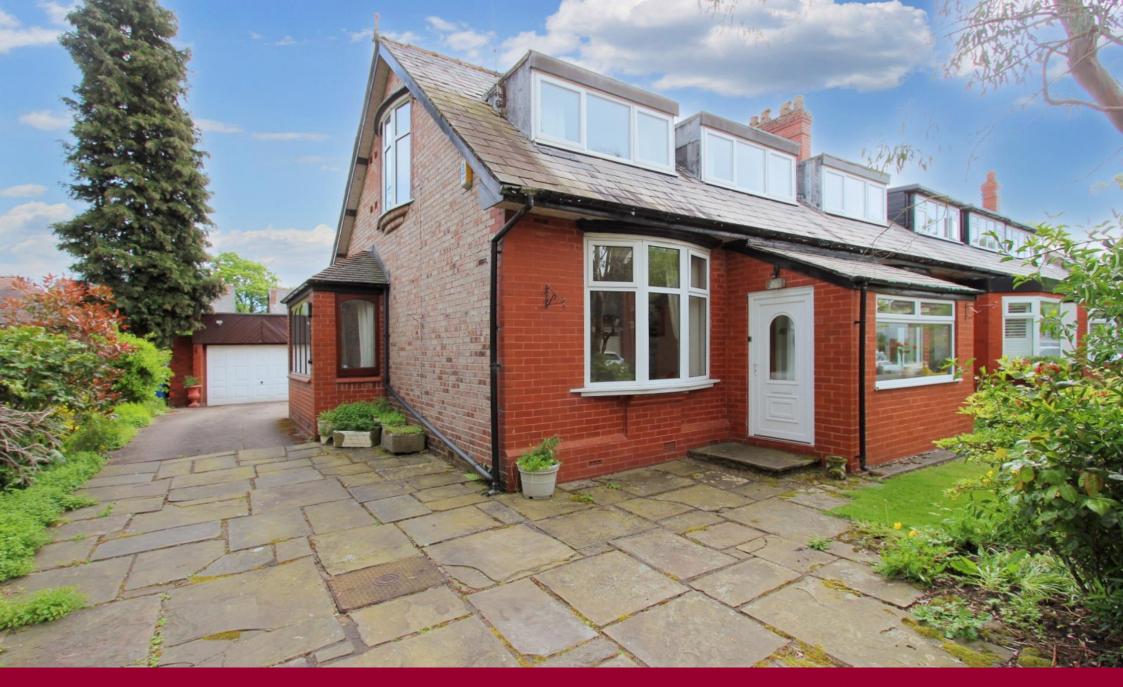

## Guide Price £675,000

Must be viewed! A fantastic five bedroom semi detached family home occupying an incredible size plot with a long driveway, a carport, two garages and a large garden area. Due to the size of the plot the property offers plenty of scope and potential for extensions (subject to the usual permissions) but is currently a very much loved home and one that in our opinion is sure to please even the most discerning of buyers. The bright and airy accommodation affords a great deal of charm and character and rooms to the ground floor include a spacious hall, three excellent reception rooms, a kitchen diner, a utility room and a rear hall with a wc off.

A spindled staircase from the hall leads to the first floor where the five bedrooms, storage and family bathroom will be found. The property is gas centrally heated and has double glazing. The two large garages measure 18'8" x 14'8" and 17'9" x 12'8" respectively and could be used for a whole host of different options. Broomfield Road is convenient for local amenities including shops, bars, restaurants, cafes, sports facilities and schools for all ages. In addition Heaton Chapel train station is just a 0.4 mile walk away and operates into both Stockport and Manchester centres. Freehold and council tax band E.