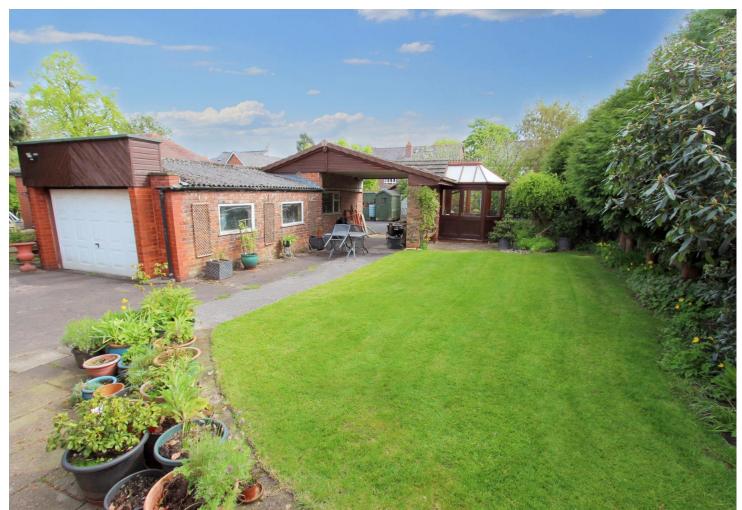

## Guide Price £675,000

Must be viewed! A fantastic five bedroom semi detached family home occupying an incredible size plot with a long driveway, a carport, two garages and a large garden area. Due to the size of the plot the property offers plenty of scope and potential for extensions (subject to the usual permissions) but is currently a very much loved home and one that in our opinion is sure to please even the most discerning of buyers. The bright and airy accommodation affords a great deal of charm and character and rooms to the ground floor include a spacious hall, three excellent reception rooms, a kitchen diner, a utility room and a rear hall with a wc off.

A spindled staircase from the hall leads to the first floor where the five bedrooms, storage and family bathroom will be found. The property is gas centrally heated and has double glazing. The two large garages measure 18'8" x 14'8" and 17'9" x 12'8" respectively and could be used for a whole host of different options. Broomfield Road is convenient for local amenities including shops, bars, restaurants, cafes, sports facilities and schools for all ages. In addition Heaton Chapel train station is just a 0.4 mile walk away and operates into both Stockport and Manchester centres. Freehold and council tax band E.