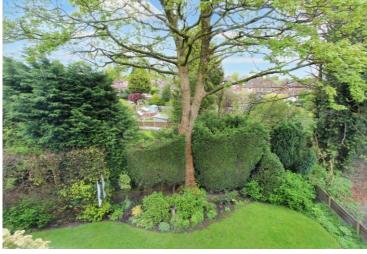

The property includes high specification doors, new carpets and underlay and a full repaint throughout. The heating system has also been completely replaced with a digital electronic water heater located in a cupboard next to the entrance to the flat and new digital electronic radiators in each of the rooms. Externally, there is a garage for the property in the adjacent block located in the car park, which offers opportunity for external storage, parking and extra parking in the car park for residents. The communal gardens to the rear of the building are well-maintained, landscaped and make for a wonderful space to enjoy the summer months. Leasehold 999 years from 25.3.1972 (947 years remaining) Ground rent £23 per annum. Monthly service charge £145 pcm (£1,740 per annum)