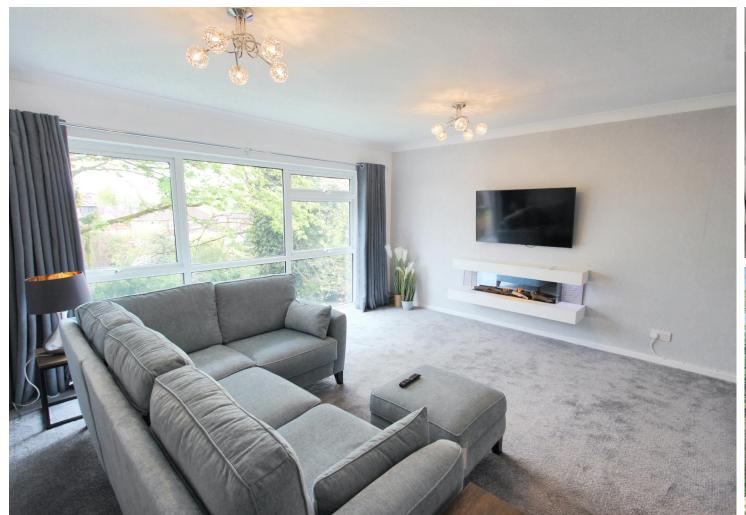

The property includes high specification doors, new carpets and underlay and a full repaint throughout. The heating system has also been completely replaced with a digital electronic water heater located in a cupboard next to the entrance to the flat and new digital electronic radiators in each of the rooms. Externally, there is a garage for the property in the adjacent block located in the car park, which offers opportunity for external storage, parking and extra parking in the car park for residents. The communal gardens to the rear of the building are well-maintained, landscaped and make for a wonderful space to enjoy the summer months. Leasehold 999 years from 25.3.1972 (947 years remaining) Ground rent £23 per annum. Monthly service charge £145 pcm (£1,740 per annum)