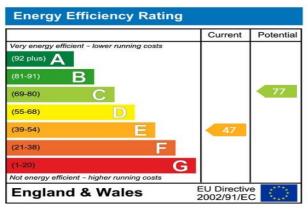

The property includes high specification doors, new carpets and underlay and a full repaint throughout. The heating system has also been completely replaced with a digital electronic water heater located in a cupboard next to the entrance to the flat and new digital electronic radiators in each of the rooms. Externally, there is a garage for the property in the adjacent block located in the car park, which offers opportunity for external storage, parking and extra parking in the car park for residents. The communal gardens to the rear of the building are well-maintained, landscaped and make for a wonderful space to enjoy the summer months. Leasehold 999 years from 25.3.1972 (947 years remaining) Ground rent £23 per annum. Monthly service charge £145 pcm (£1,740 per annum)