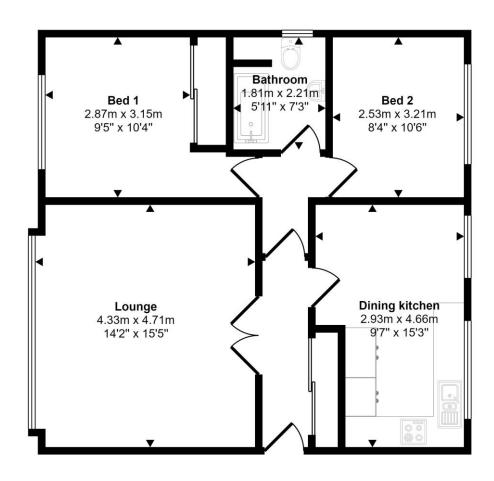

## Approx Gross Internal Area 67 sq m / 719 sq ft

Second Floor

This floorplan is only for illustrative purposes and is not to scale. Measurements of rooms, doors, windows, and any items are approximate and no responsibility is taken for any error, omission or mis-statement. Icons of items such as bathroom suites are representations only and may not look like the real items. Made with Made Snappy 360.