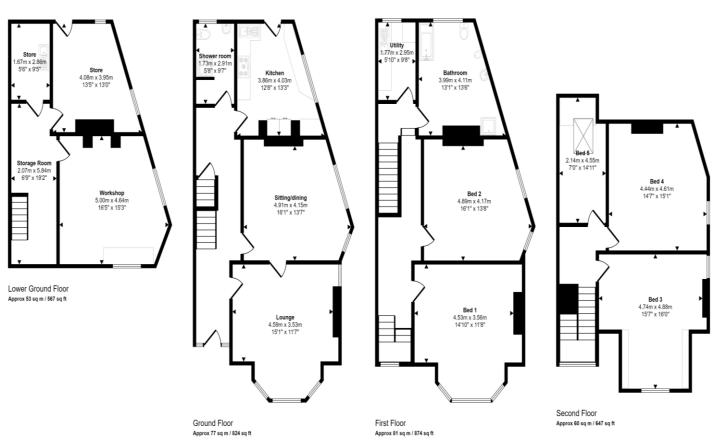

## Approx Gross Internal Area 271 sq m / 2913 sq ft

Denotes head height below 1.5m

This floorplan is only for illustrative purposes and is not to scale. Measurements of rooms, doors, windows, and any items are approximate and no responsibility is taken for any error, omission or mis-statement. Icons of items such as bathroom subes are representations only and may not look like the real items. Made with Made Snappy of the Made Snappy and the statement of the s