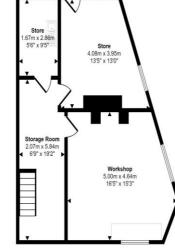

www.john-mellor.co.uk

sales@john-mellor.co.uk

JohnMellor

Lower Ground Floor Approx 53 sq m / 567 sq ft

Approx Gross Internal Area 271 sq m / 2913 sq ft

FIFST FIOOF Approx 81 sq m / 874 sq ft

This floorplan is only for illustrative purposes and is not to scale. Measurements of rooms, doors, windows, and any items are approximate and no responsibility is taken for any error, omission or mis-statement. Lons of items such as bathroom suites are representations only and may not look like the real items. Made Snapp V80.