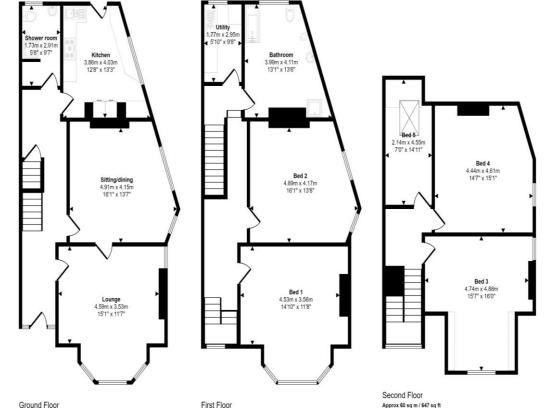

## Guide Price £700,000

It is with great pleasure that we offer for sale this most imposing and substantial end period terraced family home which affords spacious living accommodation laid out over three floors together with a useful range of cellar rooms. The property occupies an envious corner position with garden areas to three sides together with off road parking to the rear. A beautiful entrance door and surround leads to a most welcoming hall which in turn leads to the good size lounge, separate sitting/dining room, modern breakfast kitchen and downstairs shower room. A spindled staircase in the hall leads to the first floor where two large double bedrooms, a large bathroom and a utility room will be found. A further staircase leads to the second floor landing and three further bedrooms making five in total.

www.john-mellor.co.uk

sales@john-mellor.co.uk

JohnMellor

Lower Ground Floor Approx 53 sq m / 567 sq ft

Approx Gross Internal Area 271 sq m / 2913 sq ft

FIFST FIOOF Approx 81 sq m / 874 sq ft

This floorplan is only for illustrative purposes and is not to scale. Measurements of rooms, doors, windows, and any items are approximate and no responsibility is taken for any error, omission or mis-statement. Lons of items such as bathroom suites are representations only and may not look like the real items. Made Snapp V80.

Approx 77 sq m / 824 sq ft