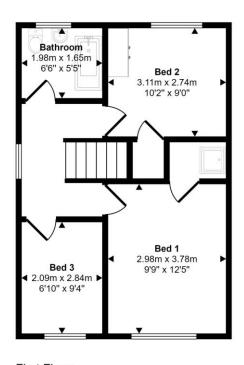

Approx Gross Internal Area 129 sq m / 1392 sq ft

Storage
2.64m x 4.91m
8'8" x 16'1"

Ground Floor Approx 76 sq m / 820 sq ft

First Floor Approx 40 sq m / 432 sq ft

Storage
Approx 13 sq m / 140 sq ft

This floorplan is only for illustrative purposes and is not to scale. Measurements of rooms, doors, windows, and any items are approximate and no responsibility is taken for any error, omission or mis-statement. Icons of items such as bathroom suites are representations only and may not look like the real Items. Made with Made Snappy 360.