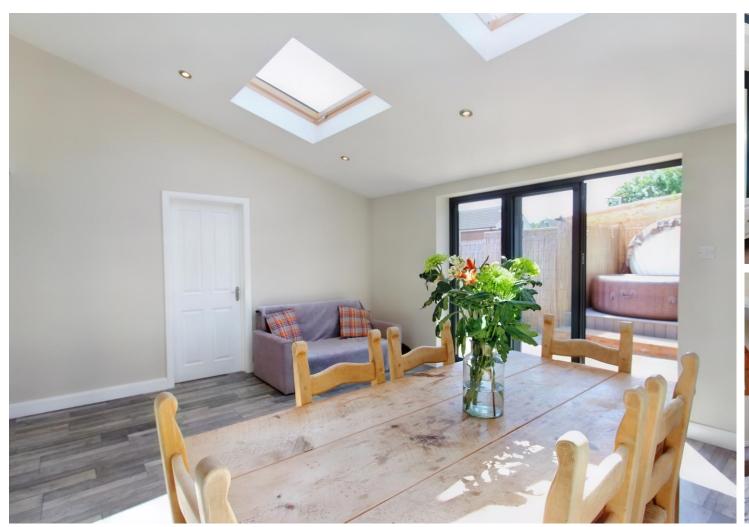

## **JohnMellor**

Simply superb! A stunning modern detached property affording substantially extended accommodation and providing flexible four bedroom living for the growing family. The property has undergone a rigorous schedule of improvement over the years and we feel sure it will appeal to even the most discerning of buyers. Standing proudly on a corner plot the bright and airy rooms include a hall with wc off, an L-shaped lounge, a beautifully fitted kitchen, a utility room, the sitting/dining room at the rear has tri-fold doors and completing the ground floor is the fourth bedroom with a shower area off. Stairs from the inner hall lead to the first floor and three further bedrooms (one with a shower area off) and the family bathroom.

Naturally the property is gas centrally heated, the kitchen and utility have underfloor heating and the windows are double glazed. There are garden areas to the front and rear, the rear of which has access to the garden storage room currently used as a fitness room with power, lighting and additional attic storage areas. Marlcroft Avenue is convenient for local amenities including shops, bars, restaurants, cafes, sports facilities, excellent local schools and the boutique Savoy cinema. Heaton Chapel train station is just a 1.1 mile walk away. Freehold and council tax band D. Must be viewed!