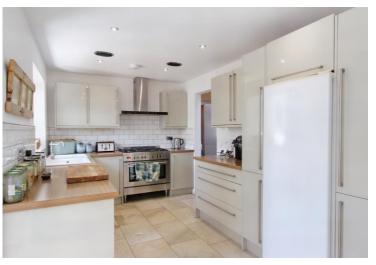

## **JohnMellor**

Simply superb! A stunning modern detached property affording substantially extended accommodation and providing flexible four bedroom living for the growing family. The property has undergone a rigorous schedule of improvement over the years and we feel sure it will appeal to even the most discerning of buyers. Standing proudly on a corner plot the bright and airy rooms include a hall with wc off, an L-shaped lounge, a beautifully fitted kitchen, a utility room, the sitting/dining room at the rear has tri-fold doors and completing the ground floor is the fourth bedroom with a shower area off. Stairs from the inner hall lead to the first floor and three further bedrooms (one with a shower area off) and the family bathroom.

Naturally the property is gas centrally heated, the kitchen and utility have underfloor heating and the windows are double glazed. There are garden areas to the front and rear, the rear of which has access to the garden storage room currently used as a fitness room with power, lighting and additional attic storage areas. Marlcroft Avenue is convenient for local amenities including shops, bars, restaurants, cafes, sports facilities, excellent local schools and the boutique Savoy cinema. Heaton Chapel train station is just a 1.1 mile walk away. Freehold and council tax band D. Must be viewed!