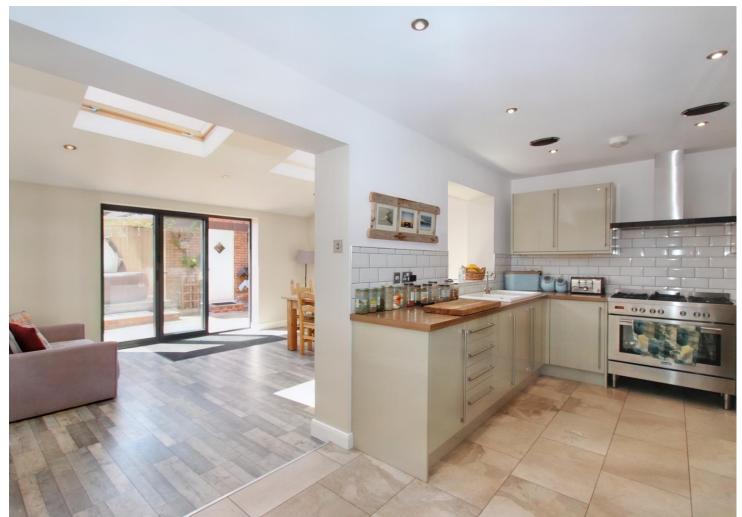

## **JohnMellor**

Simply superb! A stunning modern detached property affording substantially extended accommodation and providing flexible four bedroom living for the growing family. The property has undergone a rigorous schedule of improvement over the years and we feel sure it will appeal to even the most discerning of buyers. Standing proudly on a corner plot the bright and airy rooms include a hall with wc off, an L-shaped lounge, a beautifully fitted kitchen, a utility room, the sitting/dining room at the rear has tri-fold doors and completing the ground floor is the fourth bedroom with a shower area off. Stairs from the inner hall lead to the first floor and three further bedrooms (one with a shower area off) and the family bathroom.

Naturally the property is gas centrally heated, the kitchen and utility have underfloor heating and the windows are double glazed. There are garden areas to the front and rear, the rear of which has access to the garden storage room currently used as a fitness room with power, lighting and additional attic storage areas. Marlcroft Avenue is convenient for local amenities including shops, bars, restaurants, cafes, sports facilities, excellent local schools and the boutique Savoy cinema. Heaton Chapel train station is just a 1.1 mile walk away. Freehold and council tax band D. Must be viewed!