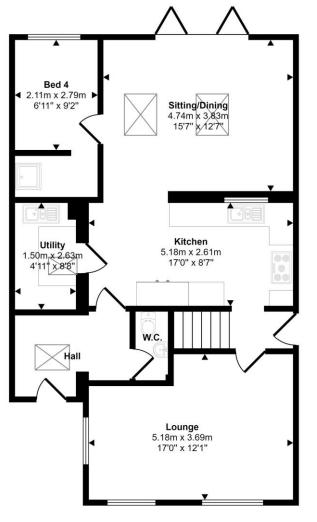

Approx Gross Internal Area 129 sq m / 1392 sq ft

Storage
2.64m x 4.91m
8'8" x 16'1"

Ground Floor Approx 76 sq m / 820 sq ft

First Floor Approx 40 sq m / 432 sq ft

Storage
Approx 13 sq m / 140 sq ft

This floorplan is only for illustrative purposes and is not to scale. Measurements of rooms, doors, windows, and any items are approximate and no responsibility is taken for any error, omission or mis-statement. Icons of items such as bathroom suites are representations only and may not look like the real Items. Made with Made Snappy 360.