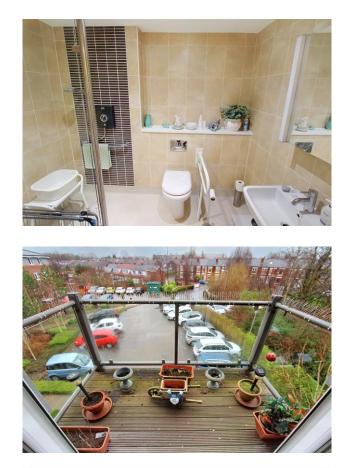

### Guide Price £150,000

A superb larger style one bedroom retirement apartment forming part of the outstanding Adlington House development which is designed to provide independent luxurious living for the over 60's. The flat is located on the second floor and access is by both stairs and a lift. Spacious rooms include a private hall, an excellent store room with a window, a utility area, a good size lounge with access to a balcony with far reaching views, a well equipped kitchen and a fantastic wet room.