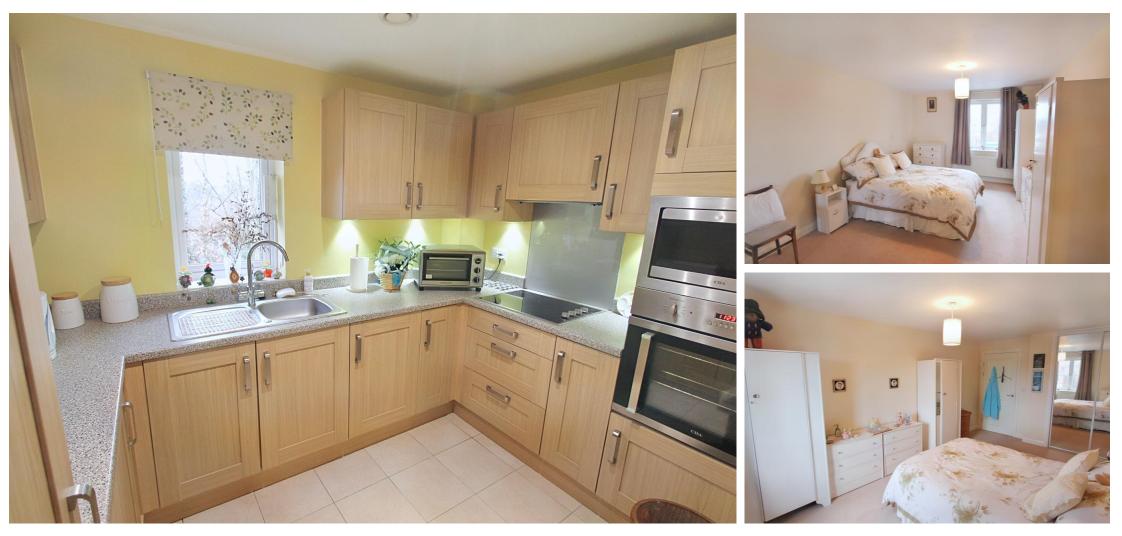

### Guide Price £150,000

A superb larger style one bedroom retirement apartment forming part of the outstanding Adlington House development which is designed to provide independent luxurious living for the over 60's. The flat is located on the second floor and access is by both stairs and a lift. Spacious rooms include a private hall, an excellent store room with a window, a utility area, a good size lounge with access to a balcony with far reaching views, a well equipped kitchen and a fantastic wet room.