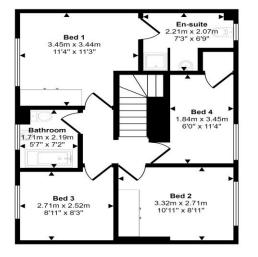

A turning staircase from the hall leads the first floor where the four bedrooms, the master having an en-suite, and the family bathroom will be found. Standing on a good size plot the property has ample off road parking to the front, an attached double garage has an electric up and over door and the rear garden has lawn, patio and decked areas. Marlcroft Avenue is conveniently located for local shops, bars, restaurants, cafes, sports facilities and excellent schools for children of all ages. For the commuter Heaton Chapel train station is just a 1.0 mile walk away. Freehold and council tax band E. Viewing highly recommended.

www.john-mellor.co.uk

sales@john-mellor.co.uk

JohnMellor

Ground Floor Approx 85 sq m / 911 sq ft

First Floor Approx 52 sq m / 561 sq ft

> This floorplan is only for illustrative purposes and is not to scale. Measurements of rooms, doors, windows, and any items are approximate and no responsibility is taken for any error, omission or mis-statement. Icons of items such as bathroom suites are representations only and may not look like the real items. Made with Made Snappy 380.