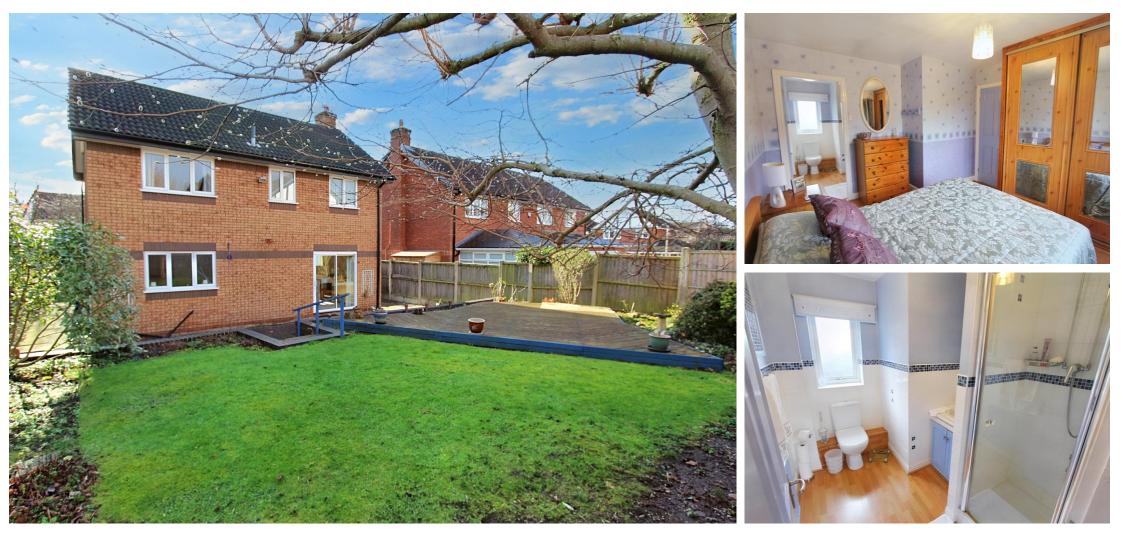

A turning staircase from the hall leads the first floor where the four bedrooms, the master having an en-suite, and the family bathroom will be found. Standing on a good size plot the property has ample off road parking to the front, an attached double garage has an electric up and over door and the rear garden has lawn, patio and decked areas. Marlcroft Avenue is conveniently located for local shops, bars, restaurants, cafes, sports facilities and excellent schools for children of all ages. For the commuter Heaton Chapel train station is just a 1.0 mile walk away. Freehold and council tax band E. Viewing highly recommended.