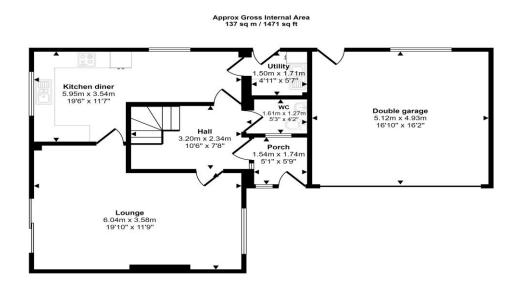

## Guide Price £550,000

It is with great pleasure that we offer for sale this most attractive detached family residence which was built by Maunders Homes to "The Lambourn" design and occupying a superb position just off the main part of the Avenue forming a cul de sac with four other properties. The bright and airy accommodation is warmed by gas central heating, combining with double glazing, and ground floor rooms comprise a porch, a hall with a cloaks/wc off, a large L-shaped lounge with a dining area, an L-shaped modern dining kitchen and a utility room.

A turning staircase from the hall leads the first floor where the four bedrooms, the master having an en-suite, and the family bathroom will be found. Standing on a good size plot the property has ample off road parking to the front, an attached double garage has an electric up and over door and the rear garden has lawn, patio and decked areas. Marlcroft Avenue is conveniently located for local shops, bars, restaurants, cafes, sports facilities and excellent schools for children of all ages. For the commuter Heaton Chapel train station is just a 1.0 mile walk away. Freehold and council tax band E. Viewing highly recommended.

www.john-mellor.co.uk

sales@john-mellor.co.uk

JohnMellor

Ground Floor Approx 85 sq m / 911 sq ft

First Floor Approx 52 sq m / 561 sq ft

> This floorplan is only for illustrative purposes and is not to scale. Measurements of rooms, doors, windows, and any items are approximate and no responsibility is taken for any error, omission or mis-statement. Icons of items such as bathroom suites are representations only and may not look like the real items. Made with Made Snappy 380.