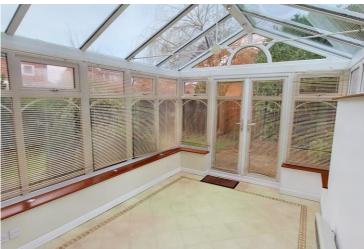

Bright and airy accommodation includes a hall with a wc off, a good size through lounge leads to a conservatory and a kitchen leads into an additional sitting room, utility and a storage area. Stairs from the hall lead to the first floor where the three well proportioned bedrooms and the family bathroom will be found. Gas central heating (boiler fitted 2022) and double glazing are installed. A double width driveway provides off road parking and there is an enclosed rear garden with lawn and patio area. Leasehold for the remainder of a 999 year term from 1971 with a ground rent of £20.00 per annum. Council tax band D. No chain involved and must be viewed!