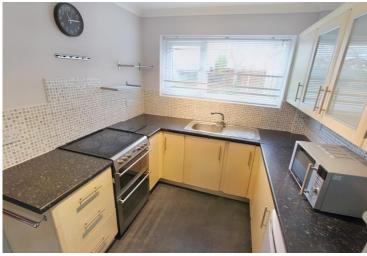

Bright and airy accommodation includes a hall with a wc off, a good size through lounge leads to a conservatory and a kitchen leads into an additional sitting room, utility and a storage area. Stairs from the hall lead to the first floor where the three well proportioned bedrooms and the family bathroom will be found. Gas central heating (boiler fitted 2022) and double glazing are installed. A double width driveway provides off road parking and there is an enclosed rear garden with lawn and patio area. Leasehold for the remainder of a 999 year term from 1971 with a ground rent of £20.00 per annum. Council tax band D. No chain involved and must be viewed!