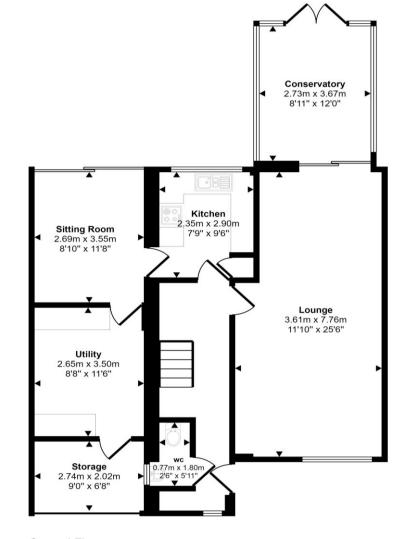

Bright and airy accommodation includes a hall with a wc off, a good size through lounge leads to a conservatory and a kitchen leads into an additional sitting room, utility and a storage area. Stairs from the hall lead to the first floor where the three well proportioned bedrooms and the family bathroom will be found. Gas central heating (boiler fitted 2022) and double glazing are installed. A double width driveway provides off road parking and there is an enclosed rear garden with lawn and patio area. Leasehold for the remainder of a 999 year term from 1971 with a ground rent of £20.00 per annum. Council tax band D. No chain involved and must be viewed!

First Floor Approx 42 sq m / 455 sq ft

Ground Floor Approx 85 sq m / 917 sq ft

This floorplan is only for illustrative purposes and is not to scale. Measurements of rooms, doors, windows, and any items are approximate and no responsibility is taken for any error, omission or mis-statement. Icons of items such as bathroom suites are representations only and may not look like the real items. Made with Made Snappy 360.

Approx Gross Internal Area 127 sq m / 1372 sq ft