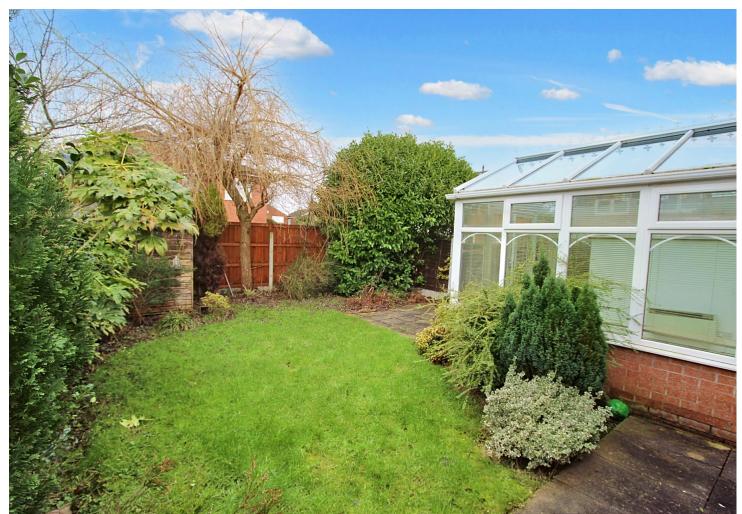

Bright and airy accommodation includes a hall with a wc off, a good size through lounge leads to a conservatory and a kitchen leads into an additional sitting room, utility and a storage area. Stairs from the hall lead to the first floor where the three well proportioned bedrooms and the family bathroom will be found. Gas central heating (boiler fitted 2022) and double glazing are installed. A double width driveway provides off road parking and there is an enclosed rear garden with lawn and patio area. Leasehold for the remainder of a 999 year term from 1971 with a ground rent of £20.00 per annum. Council tax band D. No chain involved and must be viewed!