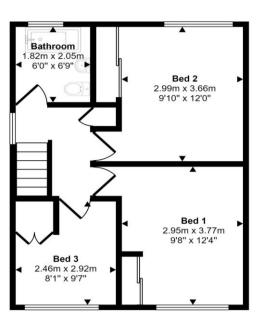

Bright and airy accommodation includes a hall with a wc off, a good size through lounge leads to a conservatory and a kitchen leads into an additional sitting room, utility and a storage area. Stairs from the hall lead to the first floor where the three well proportioned bedrooms and the family bathroom will be found. Gas central heating (boiler fitted 2022) and double glazing are installed. A double width driveway provides off road parking and there is an enclosed rear garden with lawn and patio area. Leasehold for the remainder of a 999 year term from 1971 with a ground rent of £20.00 per annum. Council tax band D. No chain involved and must be viewed!

First Floor Approx 42 sq m / 455 sq ft

Ground Floor Approx 85 sq m / 917 sq ft

This floorplan is only for illustrative purposes and is not to scale. Measurements of rooms, doors, windows, and any items are approximate and no responsibility is taken for any error, omission or mis-statement. Icons of items such as bathroom suites are representations only and may not look like the real items. Made with Made Snappy 360.

Approx Gross Internal Area 127 sq m / 1372 sq ft