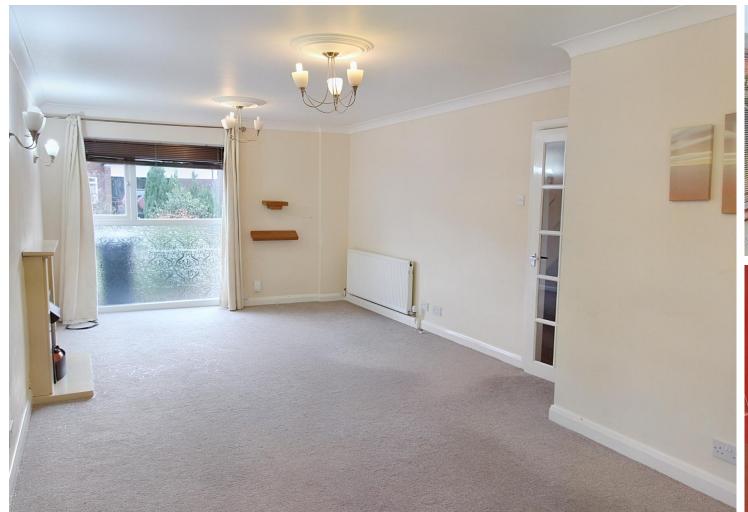

Bright and airy accommodation includes a hall with a wc off, a good size through lounge leads to a conservatory and a kitchen leads into an additional sitting room, utility and a storage area. Stairs from the hall lead to the first floor where the three well proportioned bedrooms and the family bathroom will be found. Gas central heating (boiler fitted 2022) and double glazing are installed. A double width driveway provides off road parking and there is an enclosed rear garden with lawn and patio area. Leasehold for the remainder of a 999 year term from 1971 with a ground rent of £20.00 per annum. Council tax band D. No chain involved and must be viewed!