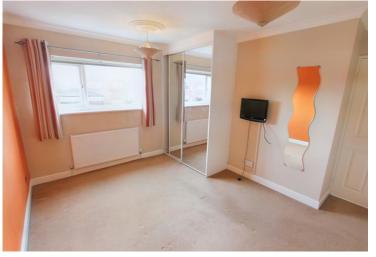

Bright and airy accommodation includes a hall with a wc off, a good size through lounge leads to a conservatory and a kitchen leads into an additional sitting room, utility and a storage area. Stairs from the hall lead to the first floor where the three well proportioned bedrooms and the family bathroom will be found. Gas central heating (boiler fitted 2022) and double glazing are installed. A double width driveway provides off road parking and there is an enclosed rear garden with lawn and patio area. Leasehold for the remainder of a 999 year term from 1971 with a ground rent of £20.00 per annum. Council tax band D. No chain involved and must be viewed!