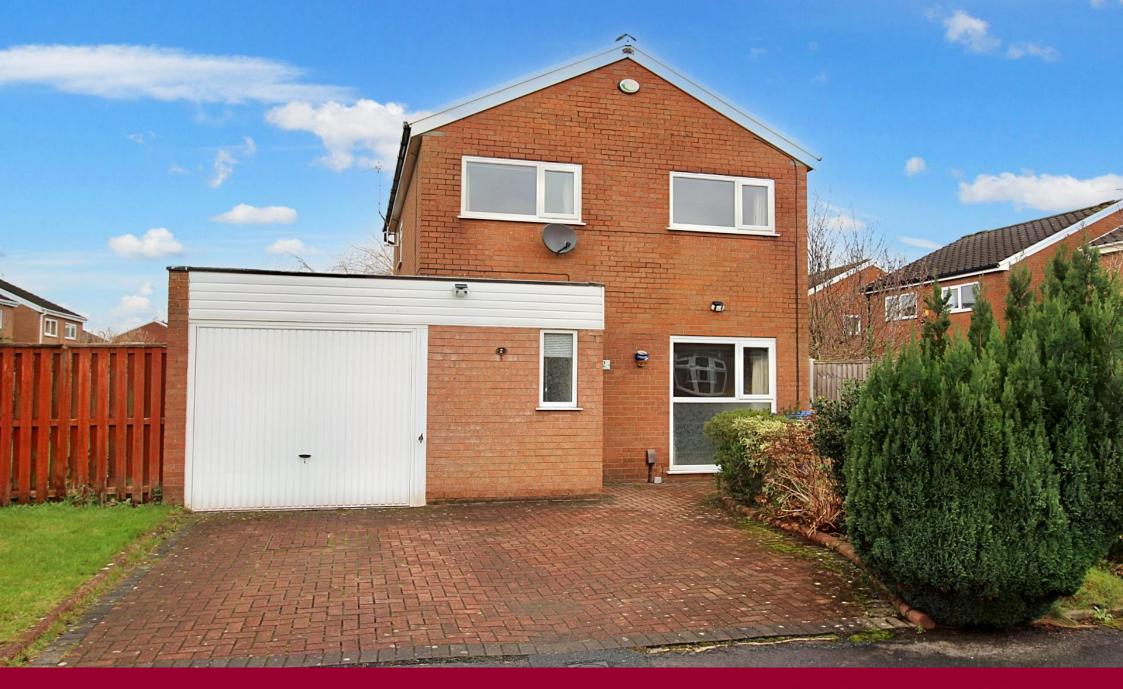

2 Blandford Road, Heaton Norris/Moor border, Stockport SK4 2NT

**JohnMellor** 

## Guide Price £400,000

We are delighted to be able to offer for sale this true modern detached family home which has been continuously improved and well maintained by our vendor to provide an excellent family home for the growing family. The property is ideally situated on an estate of varying house styles and which is conveniently located close to local shops, bars, restaurants, cafes, sports facilities, the boutique Savoy cinema and schools for all ages. For the commuter Heaton Chapel train station is just a 0.9 mile walk away with trains operating into both Stockport and Manchester centres.

Bright and airy accommodation includes a hall with a wc off, a good size through lounge leads to a conservatory and a kitchen leads into an additional sitting room, utility and a storage area. Stairs from the hall lead to the first floor where the three well proportioned bedrooms and the family bathroom will be found. Gas central heating (boiler fitted 2022) and double glazing are installed. A double width driveway provides off road parking and there is an enclosed rear garden with lawn and patio area. Leasehold for the remainder of a 999 year term from 1971 with a ground rent of £20.00 per annum. Council tax band D. No chain involved and must be viewed!