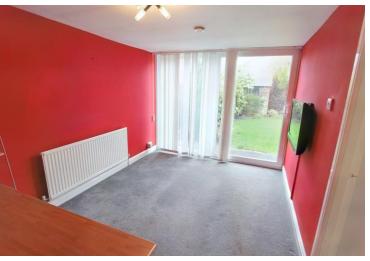

Bright and airy accommodation includes a hall with a wc off, a good size through lounge leads to a conservatory and a kitchen leads into an additional sitting room, utility and a storage area. Stairs from the hall lead to the first floor where the three well proportioned bedrooms and the family bathroom will be found. Gas central heating (boiler fitted 2022) and double glazing are installed. A double width driveway provides off road parking and there is an enclosed rear garden with lawn and patio area. Leasehold for the remainder of a 999 year term from 1971 with a ground rent of £20.00 per annum. Council tax band D. No chain involved and must be viewed!