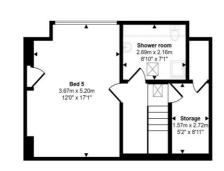

Approx Gross Internal Area 225 sq m / 2419 sq ft

Bed 2

4.15m x 4.82m 13'7" x 15'10"

Bed 1 4 09m x 4 18m

13'5" x 13'9"

Bed 3

3.45m x 3.68m

11'4" x 12'1"

Bed 4

3.78m x 2.31m

12'5" x 7'7"

Bathroon

57m x 2.82 5'2" x 9'3"