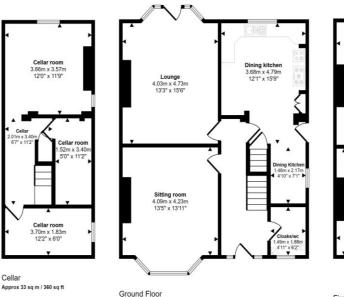

www.john-mellor.co.uk

sales@john-mellor.co.uk

JohnMellor

0161 442 4142

Approx 75 sq m / 804 sq ft

First Floor Approx 77 sq m / 834 sq ft

This floopsian is only for illustrative purposes and is not to scale. Measurements of nooms, doors, windows, and any items are approximate and no responsibility is taken for any error, omission or mis-statement. Icoms of items such as bathroom suites are representations only an may not look like the real items. Made with Made Snapp 950. s only and

**John**Mellor

Cella

Cellar

Denotes head height below 1.5m

182 Heaton Moor Road, Heaton Moor, Stockport, Cheshire, SK4 4DU Tel: 0161 442 4142 sales@john-mellor.co.uk www.john-mellor.co.uk

IMPORTANT! These particulars and floor plans are set out as a general outline only for the guidance of intending purchasers or lessees and do not constitute part of an offer or contract, nor may they be regarded as representations. All interested parties must themselves verify their accuracy. All measurements are approximate. The agents have not tested any apparatus, equipment, fixtures, fittings or services and so cannot verify that they are in working order, or fit for purpose. The buyer is advised to obtain verification from their solicitor or surveyor. J273

Approx Gross Internal Area 225 sq m / 2419 sq ft

Bed 2

4.15m x 4.82m 13'7" x 15'10"

Bed 1 4 09m x 4 18m

13'5" x 13'9"

Bed 3

3.45m x 3.68m

11'4" x 12'1"