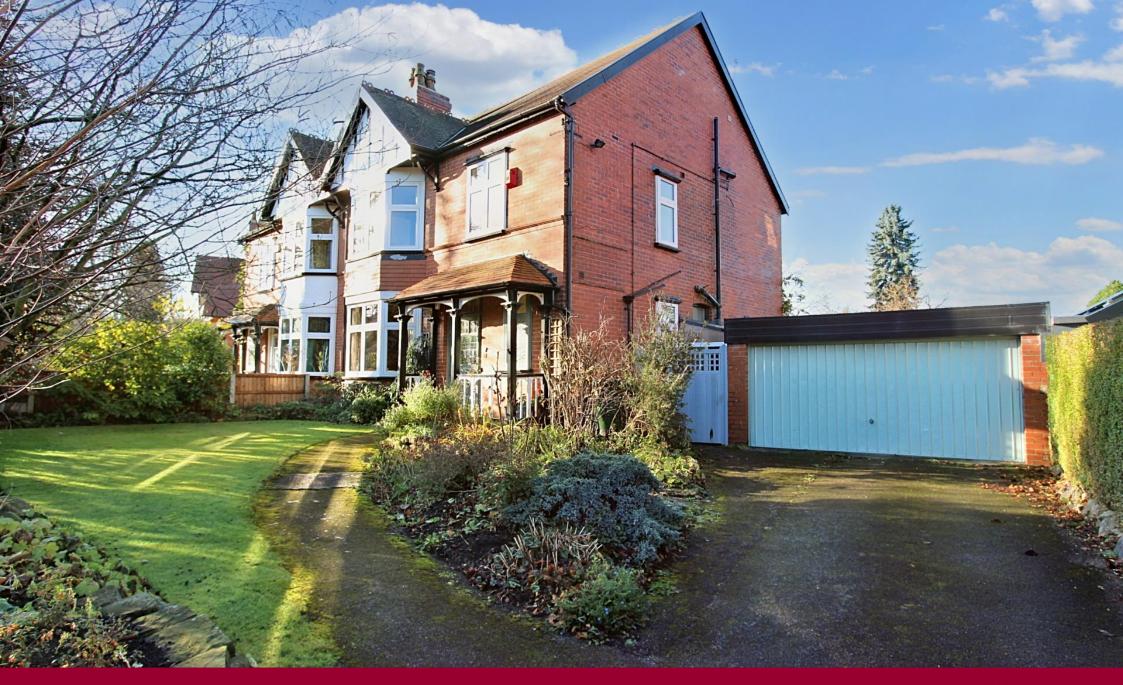

9 Princes Road, Heaton Moor, Stockport SK4 3NQ

## Guide Price £900,000

It is with great pleasure that we offer for sale this most imposing and attractive five bedroom semi detached family home ideally situated on the road having a wide frontage and a large rear garden which has a westerly facing aspect and enjoying an excellent degree of privacy. In addition there is ample off road parking to the front and a larger than average detached garage with plenty of room for a car plus storage, it also incorporates a utility room. The accommodation is in need of some updating but all the ingredients are there for a purchaser to carry out improvements to their own tastes and requirements making a magnificent family home for years to come, just as it has been for our vendor since 1975.

There is also a useful basement area with three storage rooms. The property also retains much of the charm and character of its era, sadly lacking in todays more modern constructions. Princes Road is arguably The Heatons premier and most sought after road and is convenient for local shops, bars, restaurants, cafes, sports facilities including the tennis club and golf club, schools of high repute and the stunning Savoy cinema. For commuters Heaton Chapel train station is a one mile walk away and operates into both Stockport and Manchester centres. The property is freehold and in council tax band F. Must be viewed!