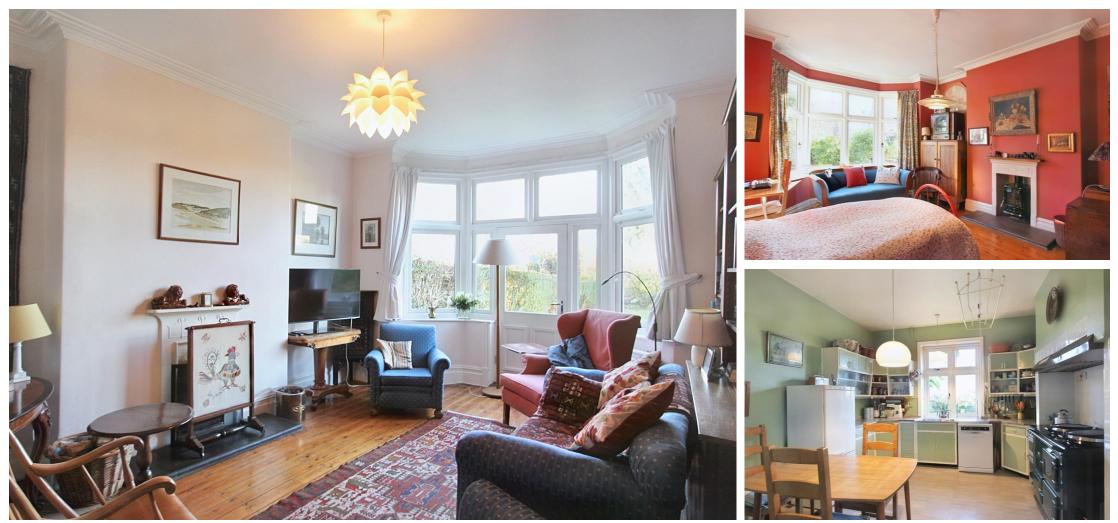

## Guide Price £900,000

It is with great pleasure that we offer for sale this most imposing and attractive five bedroom semi detached family home ideally situated on the road having a wide frontage and a large rear garden which has a westerly facing aspect and enjoying an excellent degree of privacy. In addition there is ample off road parking to the front and a larger than average detached garage with plenty of room for a car plus storage, it also incorporates a utility room. The accommodation is in need of some updating but all the ingredients are there for a purchaser to carry out improvements to their own tastes and requirements making a magnificent family home for years to come, just as it has been for our vendor since 1975.

There is also a useful basement area with three storage rooms. The property also retains much of the charm and character of its era, sadly lacking in todays more modern constructions. Princes Road is arguably The Heatons premier and most sought after road and is convenient for local shops, bars, restaurants, cafes, sports facilities including the tennis club and golf club, schools of high repute and the stunning Savoy cinema. For commuters Heaton Chapel train station is a one mile walk away and operates into both Stockport and Manchester centres. The property is freehold and in council tax band F. Must be viewed!