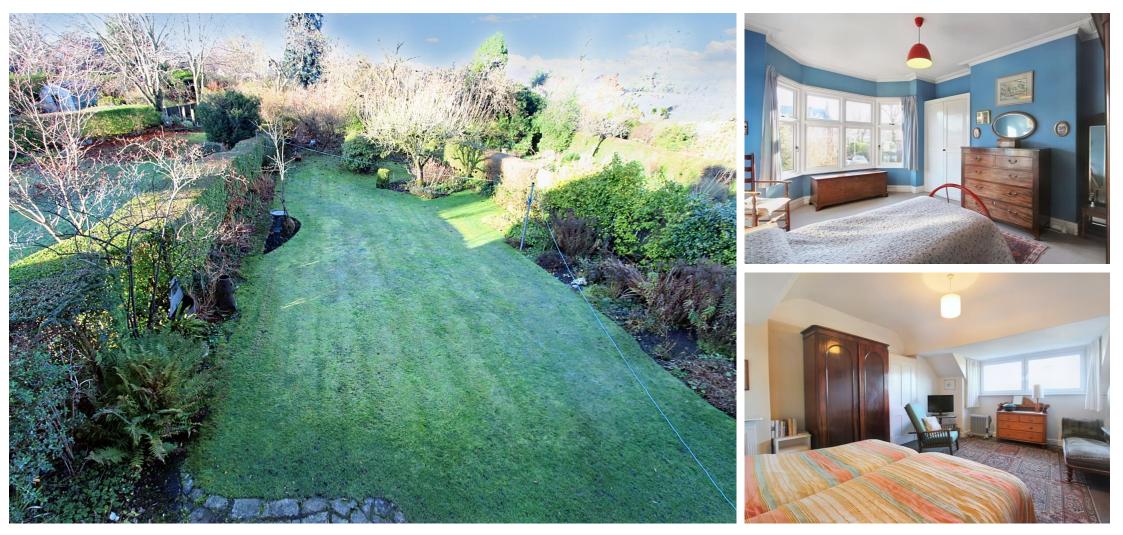

## Guide Price £900,000

It is with great pleasure that we offer for sale this most imposing and attractive five bedroom semi detached family home ideally situated on the road having a wide frontage and a large rear garden which has a westerly facing aspect and enjoying an excellent degree of privacy. In addition there is ample off road parking to the front and a larger than average detached garage with plenty of room for a car plus storage, it also incorporates a utility room. The accommodation is in need of some updating but all the ingredients are there for a purchaser to carry out improvements to their own tastes and requirements making a magnificent family home for years to come, just as it has been for our vendor since 1975.

There is also a useful basement area with three storage rooms. The property also retains much of the charm and character of its era, sadly lacking in todays more modern constructions. Princes Road is arguably The Heatons premier and most sought after road and is convenient for local shops, bars, restaurants, cafes, sports facilities including the tennis club and golf club, schools of high repute and the stunning Savoy cinema. For commuters Heaton Chapel train station is a one mile walk away and operates into both Stockport and Manchester centres. The property is freehold and in council tax band F. Must be viewed!