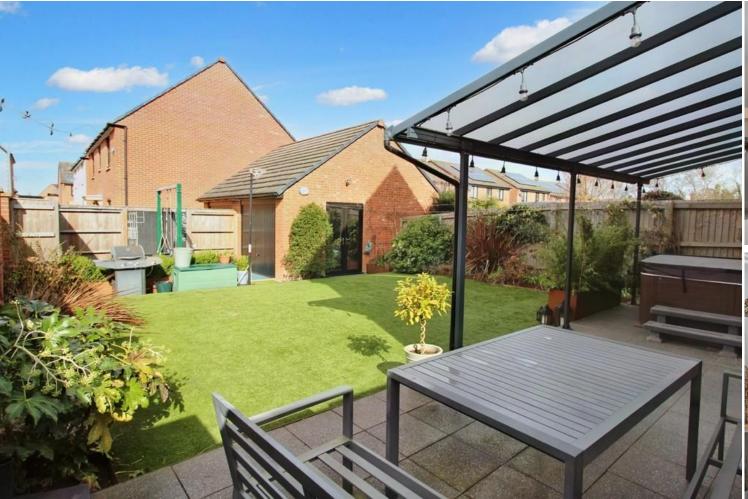

## Guide Price £600,000

Simply superb! An immaculately presented FOUR DOUBLE BEDROOM detached family home occupying an excellent sized plot, standing on a corner, with driveway parking, a detached garage (currently used for storage) and an excellent rear garden with a sunny aspect. The bright and airy accommodation is laid out over three floors, beautifully decorated throughout and includes a hall with spacious cloaks/wc off, a lounge and a family dining kitchen with doors out onto the rear garden.

From the hall stairs lead up to the first floor with two of the double bedrooms, the master being en-suite, and family bathroom and then further stairs lead to the second floor where the remaining two double bedrooms and additional bathroom will be found. Naturally the property is double glazed and benefits from a state of the art heating and hot water system. Harrow Drive forms part of the much sought after "Bellway" estate and is ideally placed for local amenities including shops, bars, restaurants, cafes and schools. For the commuter Heaton Chapel train station is literally a stroll away and operates into both Stockport and Manchester centres. The property is FREEHOLD and in council tax band F=£3,227.83.