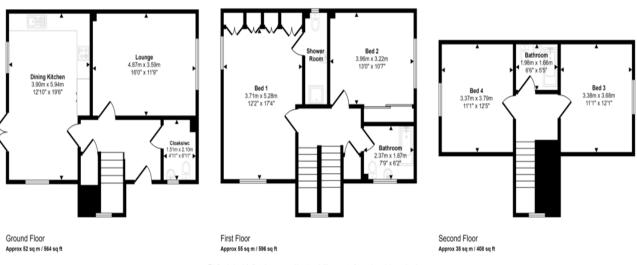

From the hall stairs lead up to the first floor with two of the double bedrooms, the master being en-suite, and family bathroom and then further stairs lead to the second floor where the remaining two double bedrooms and additional bathroom will be found. Naturally the property is double glazed and benefits from a state of the art heating and hot water system. Harrow Drive forms part of the much sought after "Bellway" estate and is ideally placed for local amenities including shops, bars, restaurants, cafes and schools. For the commuter Heaton Chapel train station is literally a stroll away and operates into both Stockport and Manchester centres. The property is FREEHOLD and in council tax band F=£3,227.83.

## Approx Gross Internal Area 146 sq m / 1569 sq ft

This floorplan is only for illustrative purposes and is not to scale. Measurements of rooms, doors, windows, and any items are approximate and no responsibility is taken for any error, omission or mis-statement, loons of items such as buthroom suites are representations only and may not look like the real items. Made with Made Snappy 361.