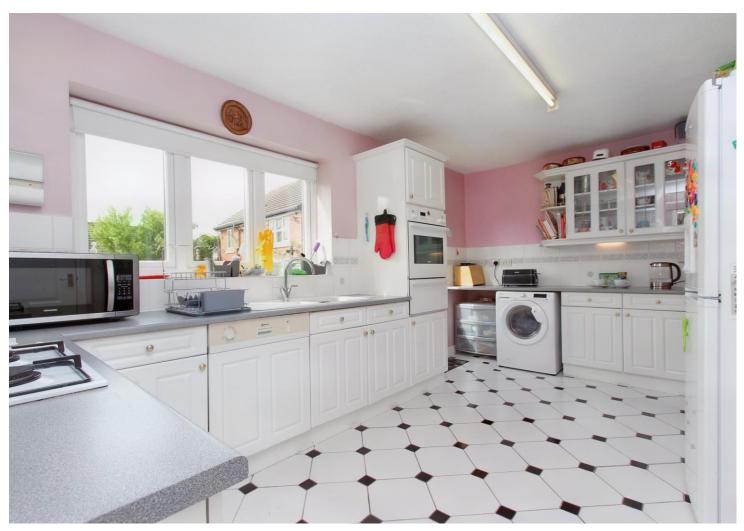

This family home also includes, entrance hall with stairs rising to the first floor, downstairs w.c. and door giving access to the double garage. Double opening doors lead to the generous lounge with archway to a dining area which contains patio doors through to the rear garden, plus a further door gives access to the fitted kitchen. To the first floor is a family bathroom plus four good size bedrooms, the main bedroom also benefits from an ensuite shower room. Externally there is a garden and driveway to the front leading to the double garage, whilst the South facing delightful rear garden is laid to lawn with paved patio areas. For commuters Heaton Chapel train station and East Didsbury Metrolink station are just over a mile away. The property is Freehold Council Tax Band F