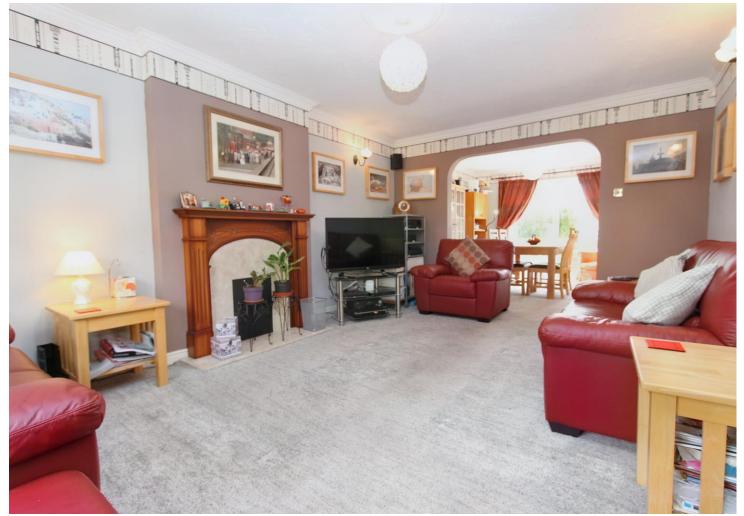

This family home also includes, entrance hall with stairs rising to the first floor, downstairs w.c. and door giving access to the double garage. Double opening doors lead to the generous lounge with archway to a dining area which contains patio doors through to the rear garden, plus a further door gives access to the fitted kitchen. To the first floor is a family bathroom plus four good size bedrooms, the main bedroom also benefits from an ensuite shower room. Externally there is a garden and driveway to the front leading to the double garage, whilst the South facing delightful rear garden is laid to lawn with paved patio areas. For commuters Heaton Chapel train station and East Didsbury Metrolink station are just over a mile away. The property is Freehold Council Tax Band F