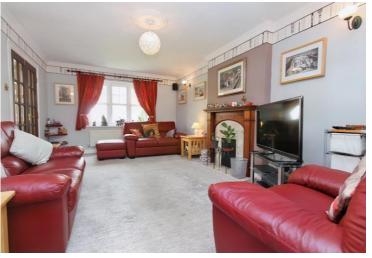

This family home also includes, entrance hall with stairs rising to the first floor, downstairs w.c. and door giving access to the double garage. Double opening doors lead to the generous lounge with archway to a dining area which contains patio doors through to the rear garden, plus a further door gives access to the fitted kitchen. To the first floor is a family bathroom plus four good size bedrooms, the main bedroom also benefits from an ensuite shower room. Externally there is a garden and driveway to the front leading to the double garage, whilst the South facing delightful rear garden is laid to lawn with paved patio areas. For commuters Heaton Chapel train station and East Didsbury Metrolink station are just over a mile away. The property is Freehold Council Tax Band F