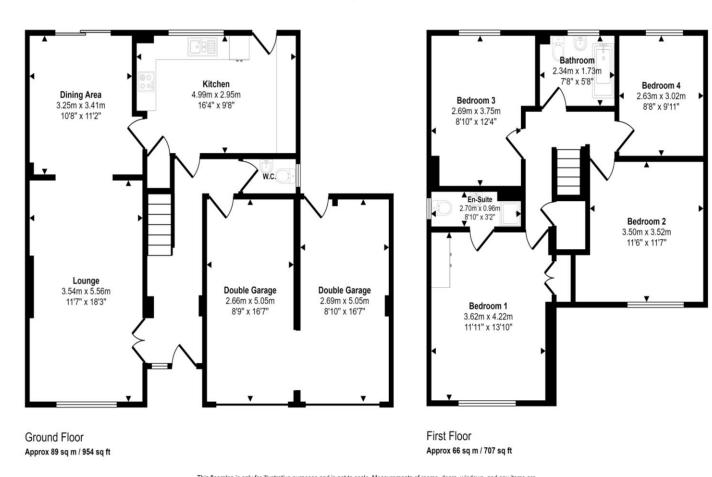

This family home also includes, entrance hall with stairs rising to the first floor, downstairs w.c. and door giving access to the double garage. Double opening doors lead to the generous lounge with archway to a dining area which contains patio doors through to the rear garden, plus a further door gives access to the fitted kitchen. To the first floor is a family bathroom plus four good size bedrooms, the main bedroom also benefits from an ensuite shower room. Externally there is a garden and driveway to the front leading to the double garage, whilst the South facing delightful rear garden is laid to lawn with paved patio areas. For commuters Heaton Chapel train station and East Didsbury Metrolink station are just over a mile away. The property is Freehold Council Tax Band F

## Approx Gross Internal Area 154 sq m / 1662 sq ft

This floorplan is only for illustrative purposes and is not to scale. Measurements of rooms, doors, windows, and any items are approximate and no responsibility is taken for any error, omission or mis-statement. Icons of items such as bathroom suites are representations only and may not look like the real items. Made with Made Snappy 360.