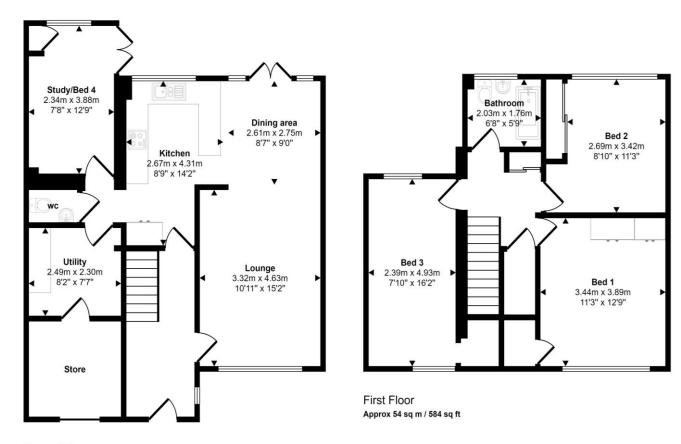

Ground Floor Approx 71 sq m / 759 sq ft

This floorplan is only for illustrative purposes and is not to scale. Measurements of rooms, doors, windows, and any items are approximate and no responsibility is taken for any error, omission or mis-statement. Icons of items such as bathroom suites are representations only and may not look like the real items. Made with Made Snappy 360.