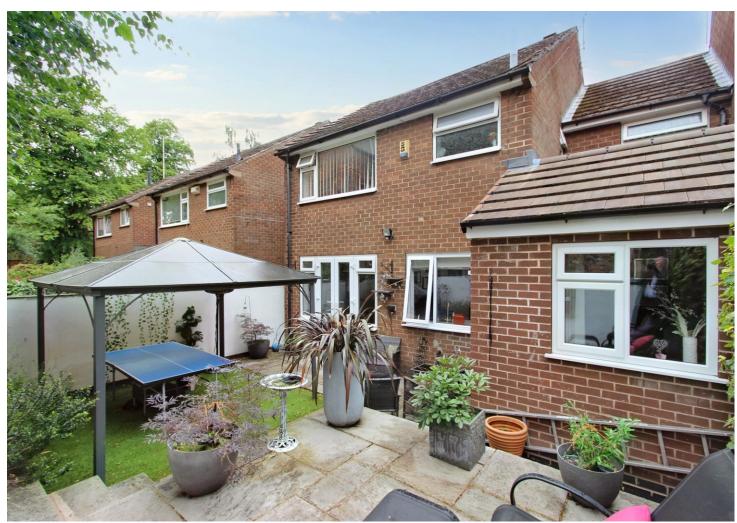

## **JohnMellor**

Must be viewed! A stunning and spacious modern property which has been consistently improved over the years by our vendor, including the addition of a ground floor rear extension in 2016 providing an additional fourth bedroom or study. Upon entering the property the quality of the fixtures and fittings becomes immediately apparent and beautifully decorated rooms include a welcoming hall, a good sized lounge opens in to the dining area which in turn leads to the refitted kitchen. From the kitchen there is an inner hall leading to the fourth bed/reception extension, a downstairs wc, a utility and a very useful store with electric roller door to the front. Stairs from the hall lead to the first floor where the landing has excellent storage areas off and in turn leads to the three fantastic double bedrooms and most attractive bathroom.

Naturally the property is double glazed and warmed by gas central heating powered by a Worcester boiler fitted in 2016. A double width driveway provides off road parking and completing the property is the delightful rear garden which affords an excellent degree of privacy and tranquillity. Elms Road is perfectly situated for all that Heaton Moor has to offer including shops, bars, restaurants, cafes, parks and schools. For the commuter Heaton Chapel train station is just a 0.3 mile walk away. The property is freehold and in council tax band D.