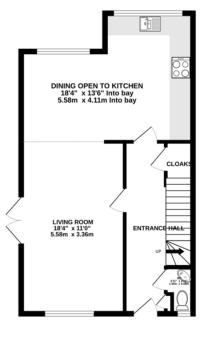

GROUND FLOOR 1ST FLOOR 2ND FLOOR 550 sq.ft. (51.1 sq.m.) approx. 512 sq.ft. (47.5 sq.m.) approx. 403 sq.ft. (37.5 sq.m.) approx.

## TOTAL FLOOR AREA: 1465 sq.ft. (136.1 sq.m.) approx.

Whilst every attempt has been made to ensure the accuracy of the floorplan contained here, measurements of doors, windows, rooms and any other items are approximate and no responsibility is taken for any error, omission or mis-statement. This plan is for illustrative purposes only and should be used as such by any prospective purchaser. The services, systems and appliances shown have not been tested and no guarantee as to their operability or efficiency can be given by the property of the control of the property of the control of the contro