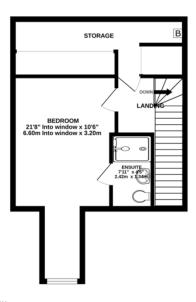

The property also boasts Karndean flooring to the ground floor with under-floor gas fired heating, with traditional heating via radiators on the floors above. The first floor reveals a stylish bathroom plus three bedrooms, the master with an en-suite shower room. A contemporary staircase leads you to the second floor where a further generous double bedroom can be found with an en-suite shower room, plus from the landing there is access to a most generous storage area. Outside is an enclosed garden laid to lawn with patio area whilst to the front is a driveway for off road parking with an electric vehicle charger point. With the remainder of a 10 year guarantee a viewing is essential to appreciate this most desirable luxurious home. The property is Freehold, Council Tax Band D = £2,142.40 per annum.

GROUND FLOOR 1ST FLOOR 2ND FLOOR 550 sq.ft. (51.1 sq.m.) approx. 512 sq.ft. (47.5 sq.m.) approx. 403 sq.ft. (37.5 sq.m.) approx.

## TOTAL FLOOR AREA: 1465 sq.ft. (136.1 sq.m.) approx.

Whilst every attempt has been made to ensure the accuracy of the floorplan contained here, measurements of doors, windows, rooms and any other items are approximate and no responsibility is taken for any error, omission or mis-statement. This plan is for illustrative purposes only and should be used as such by any prospective purchaser. The services, systems and appliances shown have not been tested and no guarantee as to their operability or efficiency can be given by the property of the control of the property of the control of the contro