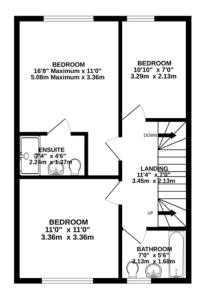

The property also boasts Karndean flooring to the ground floor with under-floor gas fired heating, with traditional heating via radiators on the floors above. The first floor reveals a stylish bathroom plus three bedrooms, the master with an en-suite shower room. A contemporary staircase leads you to the second floor where a further generous double bedroom can be found with an en-suite shower room, plus from the landing there is access to a most generous storage area. Outside is an enclosed garden laid to lawn with patio area whilst to the front is a driveway for off road parking with an electric vehicle charger point. With the remainder of a 10 year guarantee a viewing is essential to appreciate this most desirable luxurious home. The property is Freehold, Council Tax Band D = £2,142.40 per annum.

GROUND FLOOR 1ST FLOOR 2ND FLOOR 550 sq.ft. (51.1 sq.m.) approx. 512 sq.ft. (47.5 sq.m.) approx. 403 sq.ft. (37.5 sq.m.) approx.

## TOTAL FLOOR AREA: 1465 sq.ft. (136.1 sq.m.) approx.

Whilst every attempt has been made to ensure the accuracy of the floorplan contained here, measurements of doors, windows, rooms and any other items are approximate and no responsibility is taken for any error, omission or mis-statement. This plan is for illustrative purposes only and should be used as such by any prospective purchaser. The services, systems and appliances shown have not been tested and no guarantee as to their operability or efficiency can be given by the property of the control of the property of the control of the contro