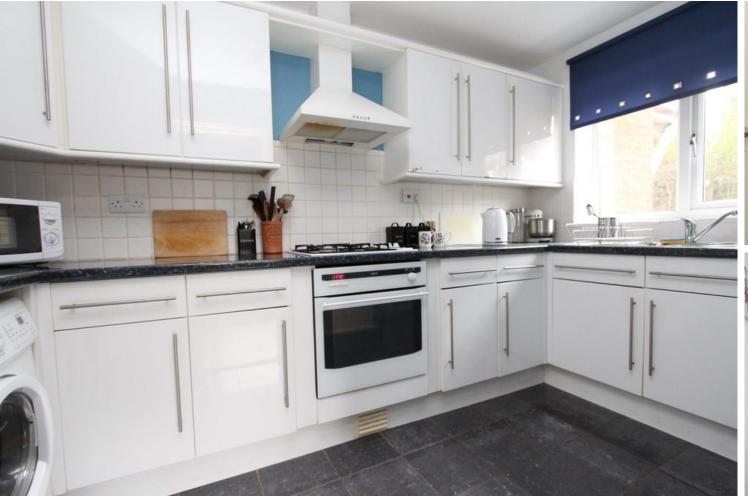

In brief this spacious apartment comprises, communal entrance hall, internal hall with door off to a generous walk-in storage room plus door to a further storage/cloaks area and another storage cupboard. The generous lounge has a bay window to the front with an opening to the stylish fitted kitchen, there is a modern bathroom with white suite and two bedrooms completes the accommodation. With off road parking, the property has the remainder of a 125 year lease from 1991, Ground rent £10 per annum, Service charge £1280.74 per annum and is in Council Tax Band B = £1,666.30 per annum.