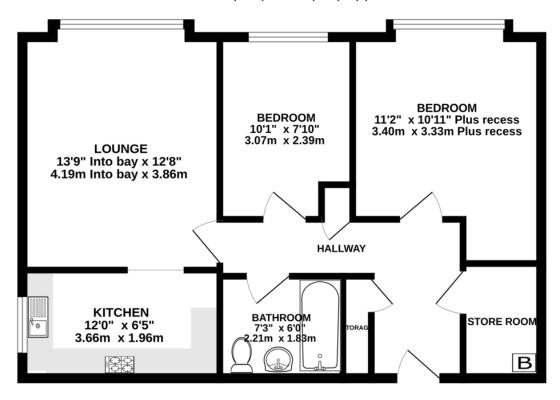

In brief this spacious apartment comprises, communal entrance hall, internal hall with door off to a generous walk-in storage room plus door to a further storage/cloaks area and another storage cupboard. The generous lounge has a bay window to the front with an opening to the stylish fitted kitchen, there is a modern bathroom with white suite and two bedrooms completes the accommodation. With off road parking, the property has the remainder of a 125 year lease from 1991, Ground rent £10 per annum, Service charge £1280.74 per annum and is in Council Tax Band B = £1,666.30 per annum.

## GROUND FLOOR 626 sq.ft. (58.1 sq.m.) approx.

FLAT 1 ASH COURT, 27 HOOLEY RANGE, HEATON MOOR, STOCKPORT SK4 4HU

TOTAL FLOOR AREA: 626 sq.ft. (58.1 sq.m.) approx

Whits every attempt has been made to ensure the eccutary of the floorplan centained here, measurement, of doces, individues, come and siny finet learn as in genomatic and only oppositively is sales for the region ensurement. The plan is for illustrative purposes only and should be used as such by any prospective purchaser. The services, systems and appliances shown have not been tested and no guarantee as to their operability or efficiency can be given.

As to their operability or efficiency can be given.