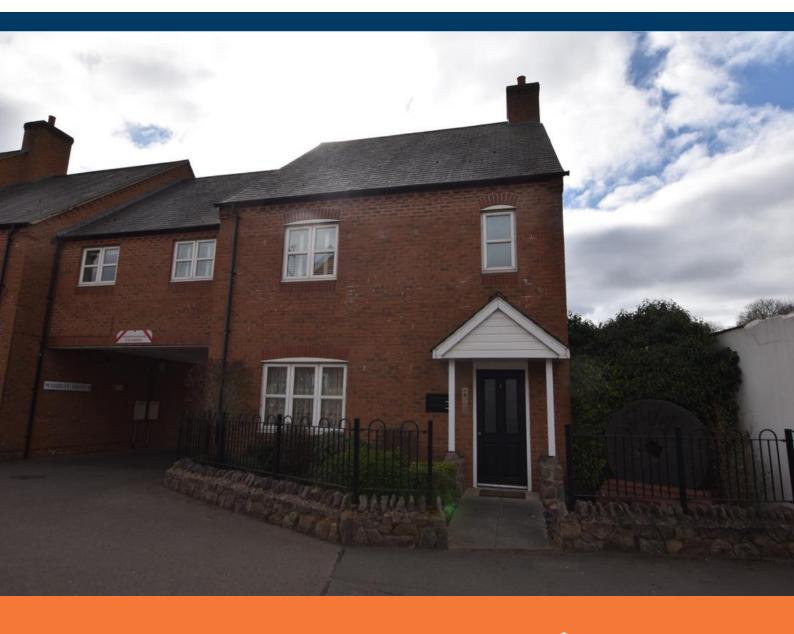

Leicester Road, Quorn

# £200,000

- GROUND FLOOR APARTMENT
- GROUND FLOOR
- TWO DOUBLE BEDROOMS
- WELL PRESENTED

- PARKING SPACE
- PAVED GARDEN
- LEASEHOLD
- EPC rating C

This stylish well presented ground floor apartment is a five minute walk to the village and spans an impressive sixty square metres in size providing two double bedrooms and an open plan living kitchen.

The building has an appealing street scene with metal railings fronting the pavement and the outside space is an added bonus for any apartment.

Tenure: Leasehold. There is a 999 year lease with 982 years remaining (correct as of April 2024). The service charge is £1340.57 per annum. The ground rent is £200 per annum. The managing agent is Butlins Property Services Ltd.

To find the property, Leave Loughborough along the A6 Leicester Road and continue in to the village of Quorn, the apartment is situated just off the centre of the village.

HALLWAY 1.85m x 1.65m (6'1" x 5'5")