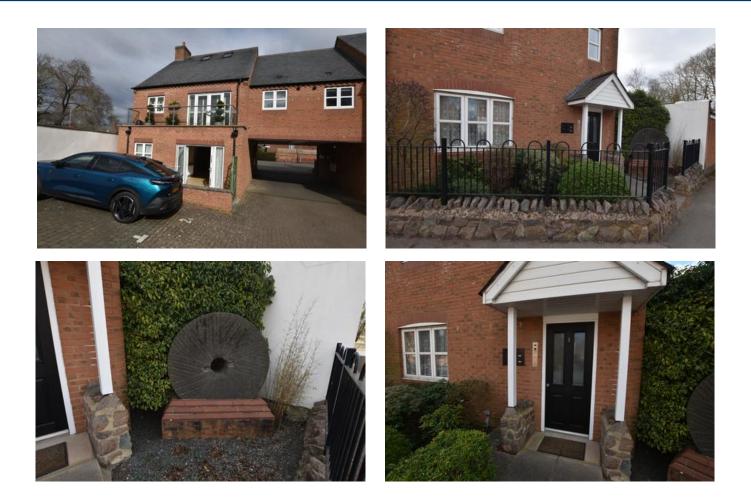

# £200,000

- GROUND FLOOR APARTMENT
- GROUND FLOOR
- TWO DOUBLE BEDROOMS
- WELL PRESENTED

- PARKING SPACE
- PAVED GARDEN
- LEASEHOLD
- EPC rating C

This stylish well presented ground floor apartment is a five minute walk to the village and spans an impressive sixty square metres in size providing two double bedrooms and an open plan living kitchen.

Smart tonal wall decoration is complimented by smart contemporary brushed metal light switches and sockets, recessed LED lighting, whilst the shower room has an oversized cubicle.

The property is ideal for those wanting proximity to the centre and would make an ideal first purchase or suit professionals. To the outside, a courtyard garden and parking space. Entry to the property is via a security phone entry system.

The building has an appealing street scene with metal railings fronting the pavement and the outside space is an added bonus for any apartment.

Tenure: Leasehold. There is a 999 year lease with 982 years remaining (correct as of April 2024). The service charge is £1340.57 per annum. The ground rent is £200 per annum. The managing agent is Butlins Property Services Ltd.