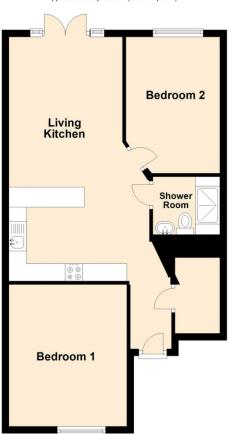

LIVING KITCHEN 6.84m x 4.03m (MAX) (22'5" x 13'2")

BEDROOM ONE 3.83m x 3.28m (12'7" x 10'10")

BEDROOM TWO 3.65m x 2.73m (12'0" x 9'0")

SHOWER ROOM 1.85m x 1.7m (6'1" x 5'7")

Ground Floor Approx. 60.1 sq. metres (646.4 sq. feet)

Total area: approx. 60.1 sq. metres (646.4 sq. feet)

Newton Fallowell Loughborough

01509 611119 loughborough@newtonfallowell.co.uk