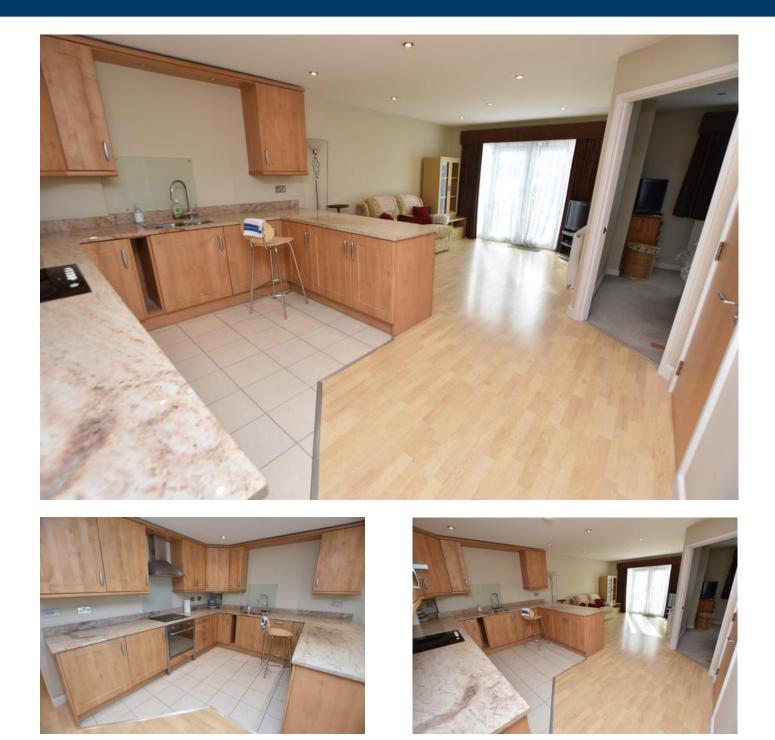

On entry, the hallway has a useful under stairs cupboard.

To the kitchen area there are base and eye level cupboard units in a beech finish with an integrated Smeg electric oven and hob with stainless steel extractor hood over, a slimline dishwasher, washing machine and a side by side fridge and freezer. The counter tops are granite with matching splashbacks providing a luxuriant appearance.

Beyond the kitchen the living area is well lit facing due south with a pair of double glazed doors providing access to the paved outside space and parking.

The main bedroom is to the front with four recessed LED lights. The second double bedroom is to the rear with recessed halogen lights, both bedrooms are well presented.

LIVING KITCHEN 6.84m x 4.03m (MAX) (22'5" x 13'2")

BEDROOM ONE 3.83m x 3.28m (12'7" x 10'10")

BEDROOM TWO 3.65m x 2.73m (12'0" x 9'0")

SHOWER ROOM 1.85m x 1.7m (6'1" x 5'7")