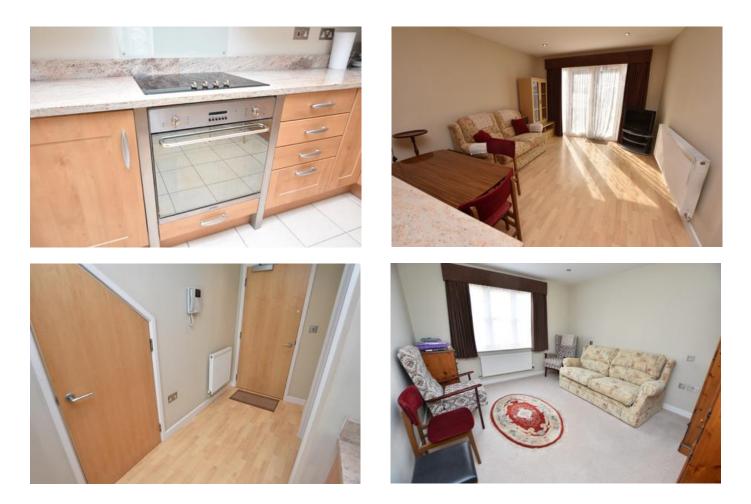

On entry, the hallway has a useful under stairs cupboard.

To the kitchen area there are base and eye level cupboard units in a beech finish with an integrated Smeg electric oven and hob with stainless steel extractor hood over, a slimline dishwasher, washing machine and a side by side fridge and freezer. The counter tops are granite with matching splashbacks providing a luxuriant appearance.

Beyond the kitchen the living area is well lit facing due south with a pair of double glazed doors providing access to the paved outside space and parking.

The main bedroom is to the front with four recessed LED lights. The second double bedroom is to the rear with recessed halogen lights, both bedrooms are well presented.