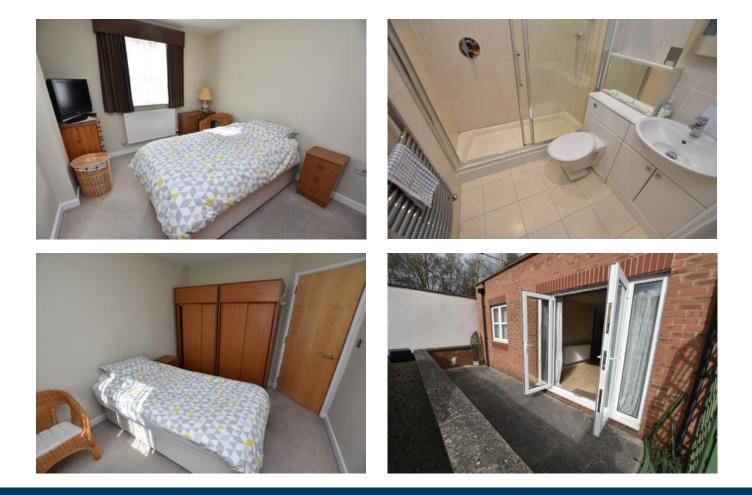

Beyond the kitchen the living area is well lit facing due south with a pair of double glazed doors providing access to the paved outside space and parking.

The main bedroom is to the front with four recessed LED lights. The second double bedroom is to the rear with recessed halogen lights, both bedrooms are well presented.

The shower room has full tiling to the walls and floor, a mains shower in a cubicle, ladder design centrally heated towel rail, hidden cistern WC, shaver point and double cupboard below the wash hand basin with illuminated mirror above.