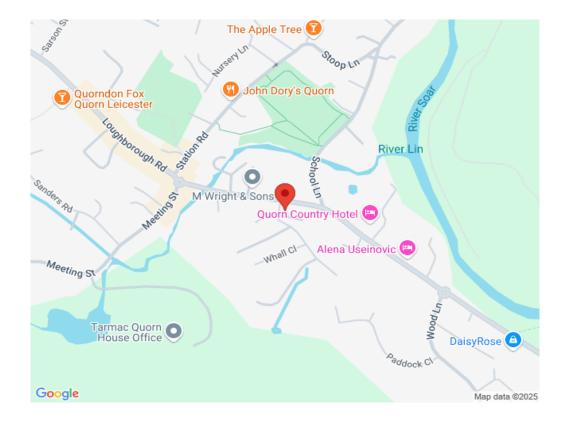

To find the property, Leave Loughborough along the A6 Leicester Road and continue in to the village of Quorn, the apartment is situated just off the centre of the village.

HALLWAY 1.85m x 1.65m (6'1" x 5'5")