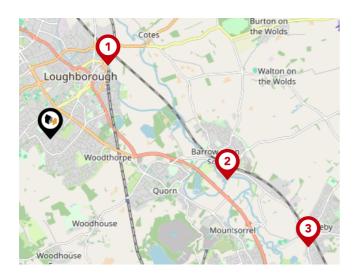

### National Rail Stations

| Pin | Name                                 | Distance   |
|-----|--------------------------------------|------------|
| •   | Loughborough (Leics) Rail<br>Station | 1.67 miles |
| 2   | Barrow upon Soar Rail<br>Station     | 3.26 miles |
| 3   | Sileby Rail Station                  | 5.03 miles |

### Trunk Roads/Motorways

| Pin | Name    | Distance   |
|-----|---------|------------|
| 1   | M1 J22  | 5.26 miles |
| 2   | M1 J23A | 5.36 miles |
| 3   | M1 J24  | 6.57 miles |
| 4   | M1 J21A | 8.27 miles |
| 5   | M1 J24A | 7.54 miles |

### Airports/Helipads

| Pin | Name               | Distance    |
|-----|--------------------|-------------|
| 1   | East Mids Airport  | 6.46 miles  |
| 2   | Baginton           | 29.16 miles |
| 3   | Birmingham Airport | 30.18 miles |
| 4   | Finningley         | 50.61 miles |