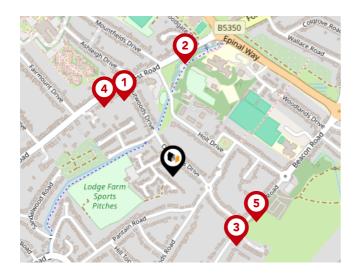

## Area Schools

| shed | Garendon<br>Park<br>3<br>3<br>4512 - Kafnöy Raad<br>University<br>3<br>Nanpantan<br>3<br>3<br>4<br>4<br>4<br>4<br>4<br>4<br>4<br>4<br>4<br>4<br>4<br>4<br>4<br>4<br>4<br>4<br>4 | gh<br>Woodthorpe |         |              | Bar     | row upon<br>Soar |
|------|---------------------------------------------------------------------------------------------------------------------------------------------------------------------------------|------------------|---------|--------------|---------|------------------|
|      |                                                                                                                                                                                 | Nursery          | Primary | Secondary    | College | Private          |
| •    | Hardwick House School<br>Ofsted Rating: Not Rated   Pupils: 40   Distance:0.19                                                                                                  |                  |         |              |         |                  |
| 2    | Compass Community School Mountfields Park<br>Ofsted Rating: Not Rated   Pupils: 16   Distance:0.25                                                                              |                  |         |              |         |                  |
| 3    | Sacred Heart Catholic Voluntary Academy<br>Ofsted Rating: Good   Pupils: 200   Distance:0.41                                                                                    |                  |         |              |         |                  |
| 4    | Loughborough College<br>Ofsted Rating: Good   Pupils:0   Distance:0.51                                                                                                          |                  |         | $\checkmark$ |         |                  |

5

6

Mountfields Lodge School  $\checkmark$ Ofsted Rating: Good | Pupils: 488 | Distance:0.58 Woodbrook Vale School  $\checkmark$ Ofsted Rating: Good | Pupils: 840 | Distance:0.66 Loughborough Church of England Primary School 7  $\checkmark$ Ofsted Rating: Good | Pupils: 203 | Distance:0.72 3 Loughborough Amherst School  $\checkmark$ Ofsted Rating: Not Rated | Pupils: 436 | Distance:0.74