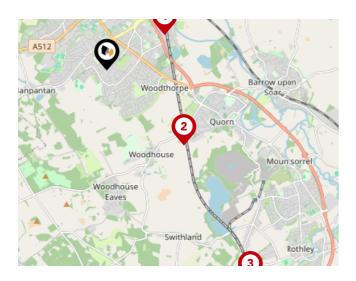

### Local Connections

| Pin | Name                                            | Distance   |
|-----|-------------------------------------------------|------------|
| •   | Loughborough Central<br>(Great Central Railway) | 1.21 miles |
| 2   | Quorn & Woodhouse<br>(Great Central Railway)    | 1.93 miles |
| 3   | Rothley (Great Central<br>Railway)              | 4.59 miles |