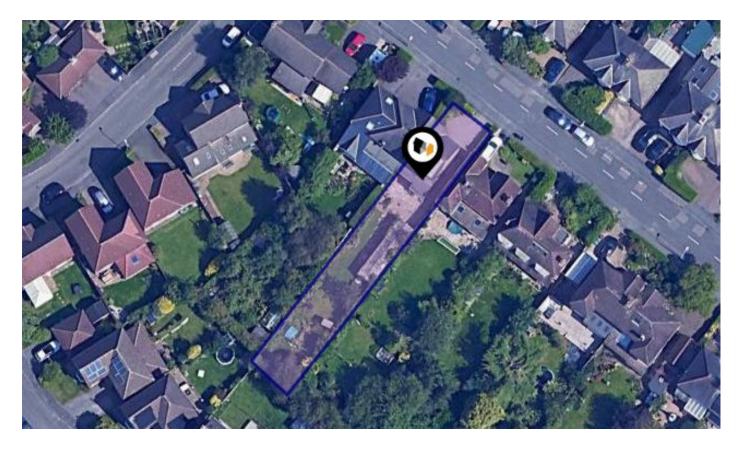

## **OUTWOODS DRIVE, LOUGHBOROUGH, LE11**

### Property

| Туре:            | Semi-Detached | Tenure: | Freehold |  |
|------------------|---------------|---------|----------|--|
| Bedrooms:        | 4             |         |          |  |
| Plot Area:       | 0.11 acres    |         |          |  |
| Year Built :     | 1999          |         |          |  |
| Council Tax :    | Band C        |         |          |  |
| Annual Estimate: | £1,973        |         |          |  |
| Title Number:    | LT308623      |         |          |  |

### Local Area

| Local Authority:                      | Charnwood |
|---------------------------------------|-----------|
| <b>Conservation Area:</b>             | No        |
| Flood Risk:                           |           |
| <ul> <li>Rivers &amp; Seas</li> </ul> | No Risk   |
| Surface Water                         | High      |