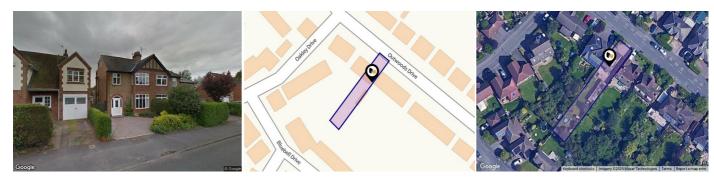

## **OUTWOODS DRIVE, LOUGHBOROUGH, LE11**

### Property

| Туре:            | Semi-Detached | Tenure: | Freehold |  |
|------------------|---------------|---------|----------|--|
| Bedrooms:        | 4             |         |          |  |
| Plot Area:       | 0.11 acres    |         |          |  |
| Year Built :     | 1999          |         |          |  |
| Council Tax :    | Band C        |         |          |  |
| Annual Estimate: | £1,973        |         |          |  |
| Title Number:    | LT308623      |         |          |  |