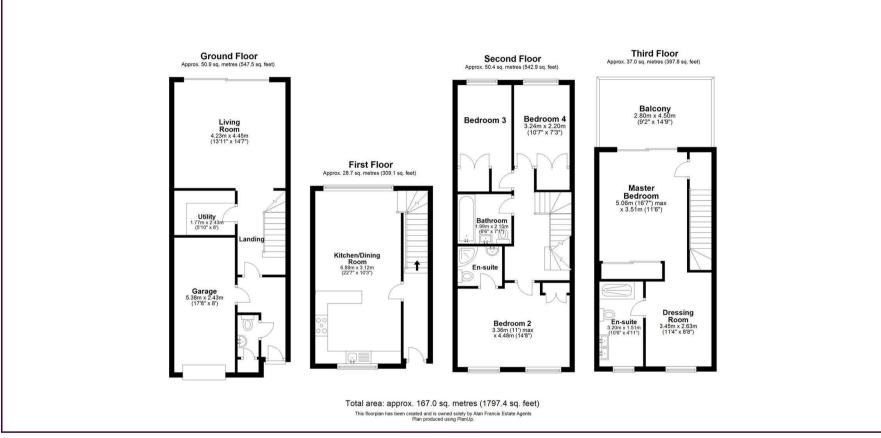

Spanning over 1700 square feet, this townhouse offers ample room for all your needs. The central location of this property makes it a perfect choice for commuters, providing easy access to transportation links and amenities. Whether you work in the city or simply enjoy the convenience of being close to everything, this townhouse is sure to meet your needs.

LOCATION: CAMPBELL PARK

**ENTRANCE HALL** 

DOWNSTAIRS CLOAKROOM

**UTILITY ROOM** 

LIVING ROOM

FIRST FLOOR LANDING

KITCHEN/DINER

SECOND FLOOR LANDING

**BEDROOM TWO** 

**EN SUITE** 

**BEDROOM THREE** 

**BEDROOM FOUR** 

**BATHROOM** 

THIRD FLOOR LANDING

To arrange a viewing please call 01908 675747

To arrange a viewing please call 01908 675747

MASTER BEDROOM

WALK IN WARDROBE

**EN SUITE** 

**BALCONY** 

**GARAGE & PARKING** 

**TENURE** 

Leasehold (Share of Freehold) CHMC- (Residents run Management Company)

To arrange a viewing please call 01908 675747