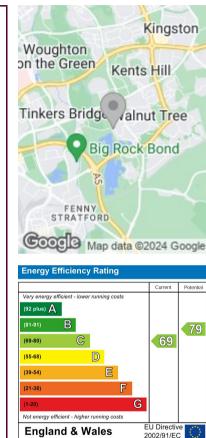

#### LOCATION: WALTON PARK

Walton is located a few miles south of Central Milton Keynes and lies within close proximity of Simpson, Walton Park, Caldecotte and Walnut Tree. The Open University is within close proximity and the River Ouzel runs close-by. Schools nearby include Walton High, Heronshaw First and Heronsgate Middle.