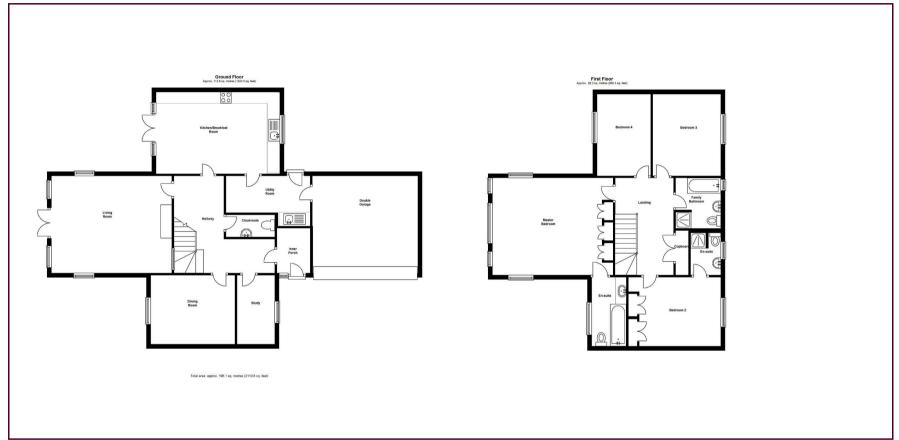

**GROUND FLOOR** 

**ENTRANCE HALL** 

LIVING ROOM

KITCHEN

UTILITY ROOM

**DINING ROOM** 

**CLOAKROOM** 

STUDY

**DOUBLE GARAGE** 

FIRST FLOOR

MASTER BEDROOM

**EN-SUITE** 

**BEDROOM TWO** 

**EN-SUITE** 

**BEDROOM THREE** 

**BEDROOM FOUR** 

**FAMILY BATHROOM** 

**TENURE** Freehold.

To arrange a viewing please call 01908 675747

The mention of any appliances and/or services within these details does not imply they are in full and efficient working order.

Any plans included within these details are a GUIDE TO THE LAYOUT OF THE PROPERTY ONLY and are NOT DRAWN TO SCALE. Dimensions are approximate.