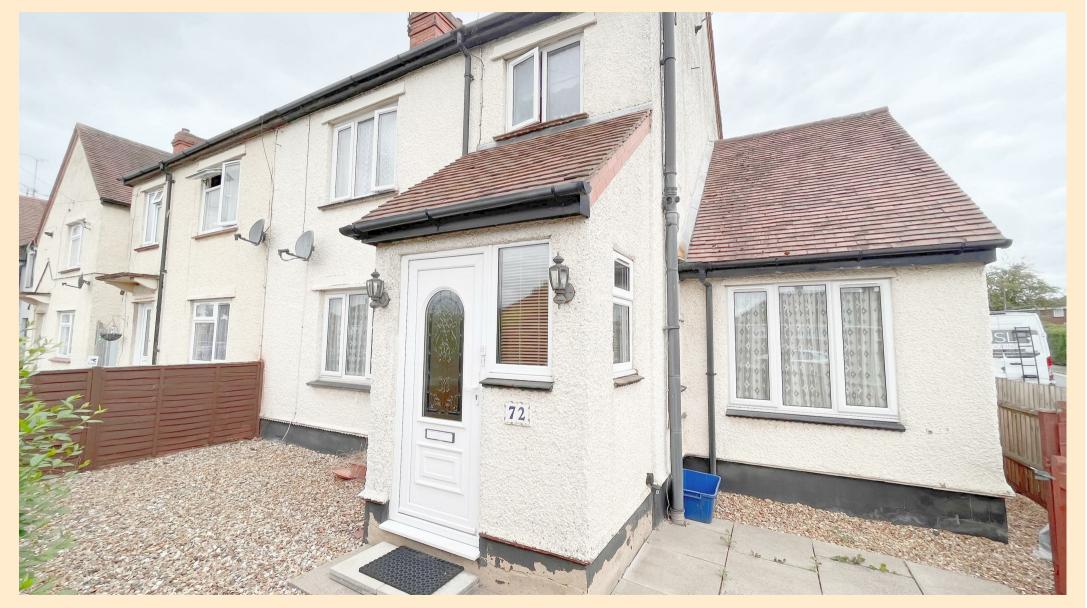

# Newton Road, Bletchley, Milton Keynes MK3 5BY £1.450 Per Calendar Month

THREE BEDROOM SEMI DETACHED home in a GREAT LOCATION with SPACIOUS LIVING and a LARGE GARDEN leading to a SINGLE GARAGE.....

In further detail, this three bedroom home is situated within easy access of Bletchley train station & within good school catchment. Comprising of entrance hall into a good sized lounge, separate Diner, kitchen. Upstairs are two double bedrooms, single bedroom, bathroom and Further benefiting from gas central heating & double glazing.

Offered unfurnished & available late April. EPC Rating: D.

Minimum Contract Length: 6 months Deposit equivalent to 5 weeks rent Council Tax Band: C

- Large Garden With Patio
- Single Garage
- Two Double Bedrooms
- Gas Central Heating
- Offered Unfurnished
- Available Late April