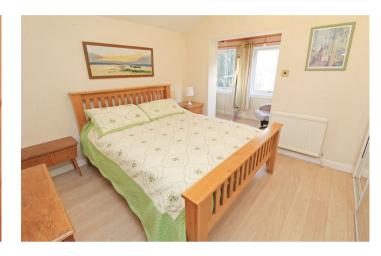

INTERNAL MEASUREMENTS
Ground Floor:

Master Bedroom - 4.01m (13'2") max x 3.12m (10'3")

**Entrance Hall** 

Shower Room

Kitchen - 4.10m (13'5") x 2.00m (6'7")

Utility - 2.35m (7'9") x 1.50m (4'11")

Dining Area - 4.24m (13'11") x 3.46m (11'4")

Snug - 3.75m (12'4") x 2.60m (8'6")

Study - 2.60m (8'6") x 2.35m (6'3")

Dressing Area - 2.60m (8'6") x 2.15m (7')

Hallway/Study - 2.42m (7'11") x 1.65m (5'5")

Bedroom 3 - 4.43m (14'6") x 2.21m (7'3")

Store Room