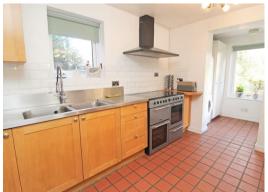

# Tower Drive, Neath Hill, Milton Keynes, MK14 6JX Offers In The Region Of £550,000

This INCREDIBLY SPACIOUS and UNIQUE 4/5 BED FAMILY HOME benefits from a LARGE OPEN PLAN KITCHEN/DINING AREA, BRIGHT but COSY SNUG, TWO DOWNSTAIRS BEDROOMS with separate SHOWER ROOM + WC, LARGE LIVING ROOM/BEDROOM FIVE with a FULLY FITTED LOG BURNER, a SUBSTANTIAL PRIVATE LANDSCAPED REAR GARDEN with OUTDOOR GARDEN ROOM and ADDITIONAL STORAGE SHED, SEPARATE CYCLE STORE, LARGE STORE ROOM/WORKSHOP, plus DRIVEWAY PARKING for up to FOUR VEHICLES.

INTERNAL MEASUREMENTS
Ground Floor:

Master Bedroom - 4.01m (13'2") max x 3.12m (10'3")

**Entrance Hall** 

Shower Room

Kitchen - 4.10m (13'5") x 2.00m (6'7")

Utility - 2.35m (7'9") x 1.50m (4'11")

Dining Area - 4.24m (13'11") x 3.46m (11'4")