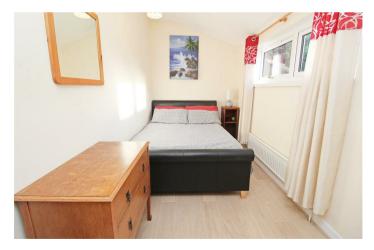

INTERNAL MEASUREMENTS
Ground Floor:

Master Bedroom - 4.01m (13'2") max x 3.12m (10'3")

**Entrance Hall** 

Shower Room

Kitchen - 4.10m (13'5") x 2.00m (6'7")

Utility - 2.35m (7'9") x 1.50m (4'11")

Dining Area - 4.24m (13'11") x 3.46m (11'4")

Snug - 3.75m (12'4") x 2.60m (8'6")

Study - 2.60m (8'6") x 2.35m (6'3")

Dressing Area - 2.60m (8'6") x 2.15m (7')

Hallway/Study - 2.42m (7'11") x 1.65m (5'5")

Bedroom 3 - 4.43m (14'6") x 2.21m (7'3")

Store Room