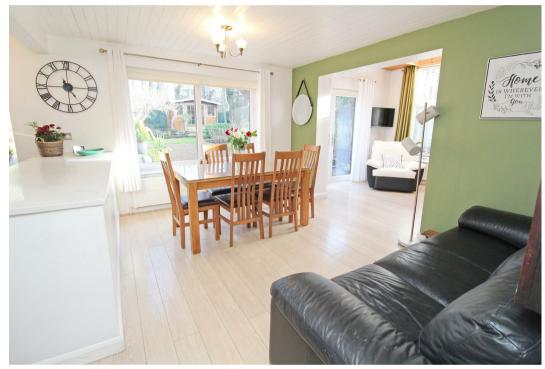

# Tower Drive, Neath Hill, Milton Keynes, MK14 6JX Offers In The Region Of £550,000

This INCREDIBLY SPACIOUS and UNIQUE 4/5 BED FAMILY HOME benefits from a LARGE OPEN PLAN KITCHEN/DINING AREA, BRIGHT but COSY SNUG, TWO DOWNSTAIRS BEDROOMS with separate SHOWER ROOM + WC, LARGE LIVING ROOM/BEDROOM FIVE with a FULLY FITTED LOG BURNER, a SUBSTANTIAL PRIVATE LANDSCAPED REAR GARDEN with OUTDOOR GARDEN ROOM and ADDITIONAL STORAGE SHED, SEPARATE CYCLE STORE, LARGE STORE ROOM/WORKSHOP, plus DRIVEWAY PARKING for up to FOUR VEHICLES.

- Large Private Rear Garden with Patio, Garden Room & Shed
- · Open Plan Kitchen/Dining Area
- · Cosy Snug with Vaulted Ceiling
- · Heavily Extended to the Side Aspect
- · Large Living Room/Bedroom
- · Driveway Parking for up to Four Vehicles
- · Beautiful Oak Doors Throughout
- · Fully Fitted Log Burner
- · Separate Utility Room
- · Separate Store Room/Workshop

First Floor:

Living Room - 5.71m (18'9") max x 5.64m (18'6") plus 0.14m (0'6") x 0.14m (0'6")  $\times$ 

Bathroom

Bedroom 2 - 3.57m (11'9") x 3.22m (10'7") plus 0.14m (0'6") x 0.14m (0'6")

Dressing Area - 2.36m (7'9") x 1.51m (4'11") plus 0.14m (0'6") x 0.14m (0'6")