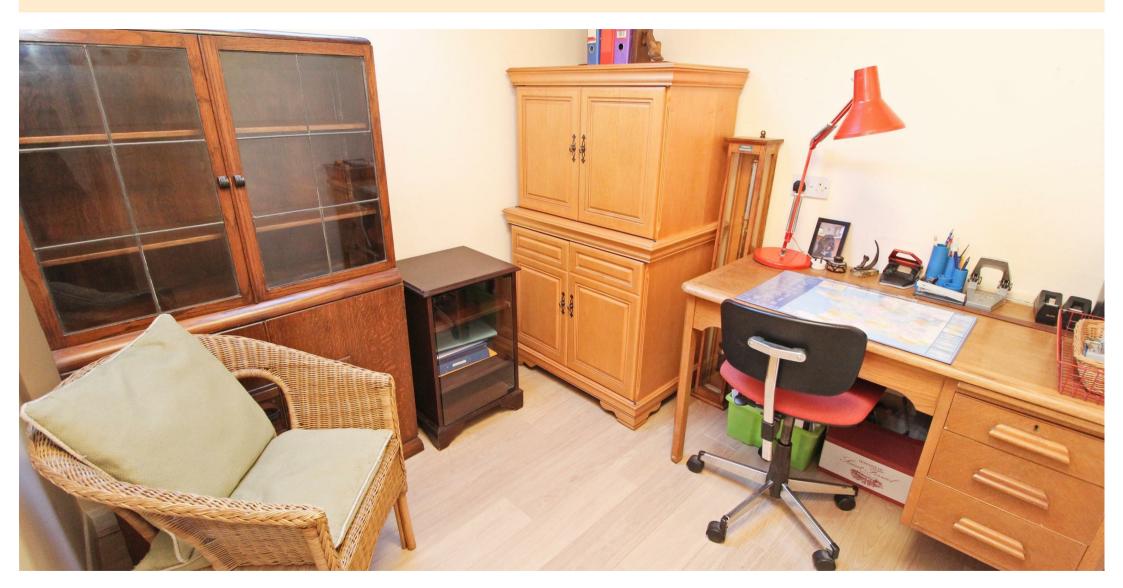

Snug - 3.75m (12'4") x 2.60m (8'6")

Study - 2.60m (8'6") x 2.35m (6'3")

Dressing Area - 2.60m (8'6") x 2.15m (7')

Hallway/Study - 2.42m (7'11") x 1.65m (5'5")

Bedroom 3 - 4.43m (14'6") x 2.21m (7'3")

Store Room