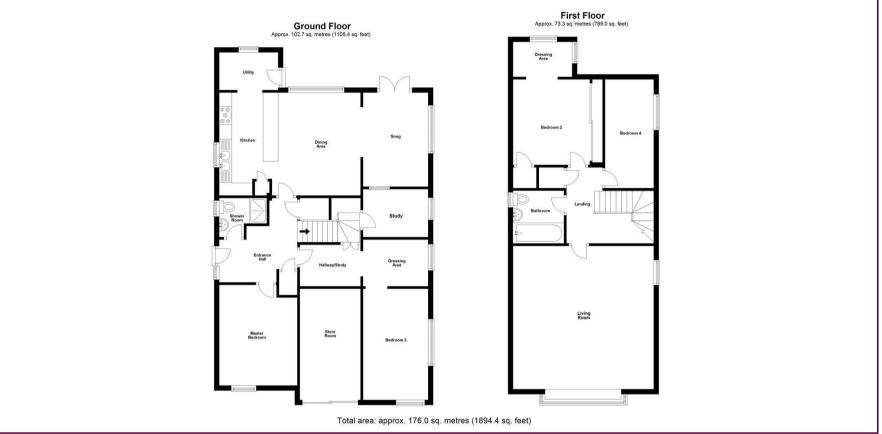

INTERNAL MEASUREMENTS
Ground Floor:

Master Bedroom - 4.01m (13'2") max x 3.12m (10'3")

**Entrance Hall** 

Shower Room

Kitchen - 4.10m (13'5") x 2.00m (6'7")

Utility - 2.35m (7'9") x 1.50m (4'11")

Dining Area - 4.24m (13'11") x 3.46m (11'4")

Snug - 3.75m (12'4") x 2.60m (8'6")

Study - 2.60m (8'6") x 2.35m (6'3")

Dressing Area - 2.60m (8'6") x 2.15m (7')

Hallway/Study - 2.42m (7'11") x 1.65m (5'5")

Bedroom 3 - 4.43m (14'6") x 2.21m (7'3")

Store Room

First Floor:

Living Room - 5.71m (18'9") max x 5.64m (18'6") plus 0.14m (0'6") x 0.14m (0'6")  $\times$ 

Bathroom

Bedroom 2 - 3.57m (11'9") x 3.22m (10'7") plus 0.14m (0'6") x 0.14m (0'6")

Dressing Area - 2.36m (7'9") x 1.51m (4'11") plus 0.14m (0'6") x 0.14m (0'6")

Bedroom 4 - 4.15m (13'7") x 1.94m (6'4") plus 0.14m (0'6") x 0.14m (0'6")

Landing

PRIVATE REAR GARDEN
DRIVEWAY PARKING

To arrange a viewing please call 01908 675747