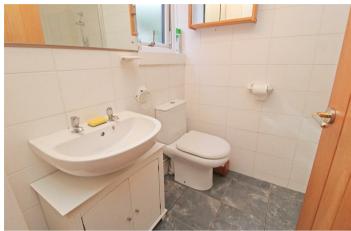

INTERNAL MEASUREMENTS
Ground Floor:

Master Bedroom - 4.01m (13'2") max x 3.12m (10'3")

**Entrance Hall** 

Shower Room

Kitchen - 4.10m (13'5") x 2.00m (6'7")

Utility - 2.35m (7'9") x 1.50m (4'11")

Dining Area - 4.24m (13'11") x 3.46m (11'4")