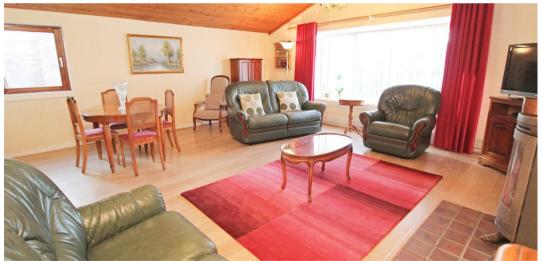

# Tower Drive, Neath Hill, Milton Keynes, MK14 6JX Offers In The Region Of £550,000

This INCREDIBLY SPACIOUS and UNIQUE 4/5 BED FAMILY HOME benefits from a LARGE OPEN PLAN KITCHEN/DINING AREA, BRIGHT but COSY SNUG, TWO DOWNSTAIRS BEDROOMS with separate SHOWER ROOM + WC, LARGE LIVING ROOM/BEDROOM FIVE with a FULLY FITTED LOG BURNER, a SUBSTANTIAL PRIVATE LANDSCAPED REAR GARDEN with OUTDOOR GARDEN ROOM and ADDITIONAL STORAGE SHED, SEPARATE CYCLE STORE, LARGE STORE ROOM/WORKSHOP, plus DRIVEWAY PARKING for up to FOUR VEHICLES.

First Floor:

Living Room - 5.71m (18'9") max x 5.64m (18'6") plus 0.14m (0'6") x 0.14m (0'6")  $\times$ 

Bathroom

Bedroom 2 - 3.57m (11'9") x 3.22m (10'7") plus 0.14m (0'6") x 0.14m (0'6")

Dressing Area - 2.36m (7'9") x 1.51m (4'11") plus 0.14m (0'6") x 0.14m (0'6")