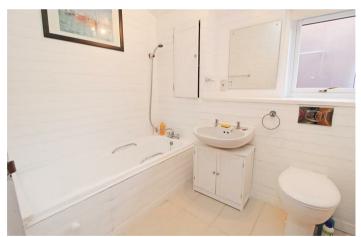

INTERNAL MEASUREMENTS
Ground Floor:

Master Bedroom - 4.01m (13'2") max x 3.12m (10'3")

**Entrance Hall** 

Shower Room

Kitchen - 4.10m (13'5") x 2.00m (6'7")

Utility - 2.35m (7'9") x 1.50m (4'11")

Dining Area - 4.24m (13'11") x 3.46m (11'4")