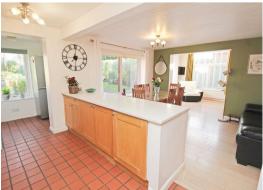

# Tower Drive, Neath Hill, Milton Keynes, MK14 6JX Offers In The Region Of £550,000

This INCREDIBLY SPACIOUS and UNIQUE 4/5 BED FAMILY HOME benefits from a LARGE OPEN PLAN KITCHEN/DINING AREA, BRIGHT but COSY SNUG, TWO DOWNSTAIRS BEDROOMS with separate SHOWER ROOM + WC, LARGE LIVING ROOM/BEDROOM FIVE with a FULLY FITTED LOG BURNER, a SUBSTANTIAL PRIVATE LANDSCAPED REAR GARDEN with OUTDOOR GARDEN ROOM and ADDITIONAL STORAGE SHED, SEPARATE CYCLE STORE, LARGE STORE ROOM/WORKSHOP, plus DRIVEWAY PARKING for up to FOUR VEHICLES.

- Large Private Rear Garden with Patio, Garden Room & Shed
- · Open Plan Kitchen/Dining Area
- · Cosy Snug with Vaulted Ceiling
- · Heavily Extended to the Side Aspect
- · Large Living Room/Bedroom
- · Driveway Parking for up to Four Vehicles
- · Beautiful Oak Doors Throughout
- · Fully Fitted Log Burner
- · Separate Utility Room
- · Separate Store Room/Workshop

INTERNAL MEASUREMENTS
Ground Floor:

Master Bedroom - 4.01m (13'2") max x 3.12m (10'3")

**Entrance Hall** 

Shower Room

Kitchen - 4.10m (13'5") x 2.00m (6'7")

Utility - 2.35m (7'9") x 1.50m (4'11")

Dining Area - 4.24m (13'11") x 3.46m (11'4")