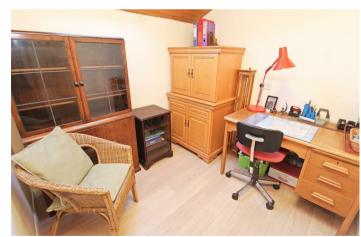

Snug - 3.75m (12'4") x 2.60m (8'6")

Study - 2.60m (8'6") x 2.35m (6'3")

Dressing Area - 2.60m (8'6") x 2.15m (7')

Hallway/Study - 2.42m (7'11") x 1.65m (5'5")

Bedroom 3 - 4.43m (14'6") x 2.21m (7'3")

Store Room