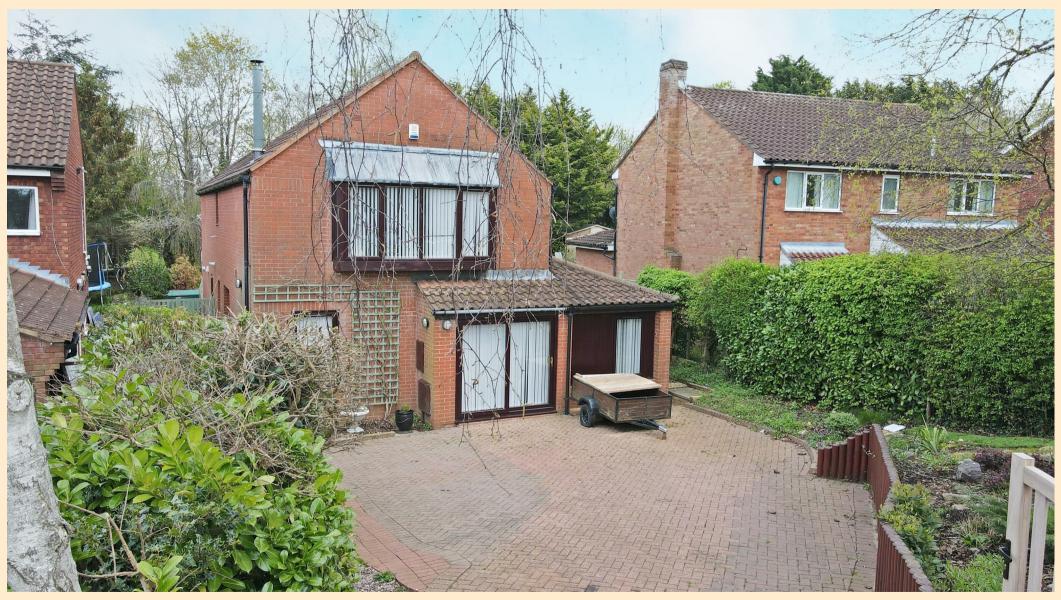

# Tower Drive, Neath Hill, Milton Keynes, MK14 6JX Offers In The Region Of £550,000

This INCREDIBLY SPACIOUS and UNIQUE 4/5 BED FAMILY HOME benefits from a LARGE OPEN PLAN KITCHEN/DINING AREA, BRIGHT but COSY SNUG, TWO DOWNSTAIRS BEDROOMS with separate SHOWER ROOM + WC, LARGE LIVING ROOM/BEDROOM FIVE with a FULLY FITTED LOG BURNER, a SUBSTANTIAL PRIVATE LANDSCAPED REAR GARDEN with OUTDOOR GARDEN ROOM and ADDITIONAL STORAGE SHED, SEPARATE CYCLE STORE, LARGE STORE ROOM/WORKSHOP, plus DRIVEWAY PARKING for up to FOUR VEHICLES.

- Large Private Rear Garden with Patio, Garden Room & Shed
- · Open Plan Kitchen/Dining Area
- · Cosy Snug with Vaulted Ceiling
- · Heavily Extended to the Side Aspect
- · Large Living Room/Bedroom
- · Driveway Parking for up to Four Vehicles
- · Beautiful Oak Doors Throughout
- · Fully Fitted Log Burner
- · Separate Utility Room
- · Separate Store Room/Workshop

Bedroom 4 - 4.15m (13'7") x 1.94m (6'4") plus 0.14m (0'6") x 0.14m (0'6")

Landing

PRIVATE REAR GARDEN
DRIVEWAY PARKING

To arrange a viewing please call 01908 675747