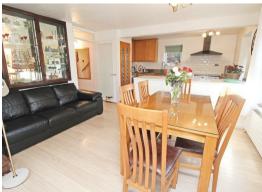

# Tower Drive, Neath Hill, Milton Keynes, MK14 6JX Offers In The Region Of £550,000

This INCREDIBLY SPACIOUS and UNIQUE 4/5 BED FAMILY HOME benefits from a LARGE OPEN PLAN KITCHEN/DINING AREA, BRIGHT but COSY SNUG, TWO DOWNSTAIRS BEDROOMS with separate SHOWER ROOM + WC, LARGE LIVING ROOM/BEDROOM FIVE with a FULLY FITTED LOG BURNER, a SUBSTANTIAL PRIVATE LANDSCAPED REAR GARDEN with OUTDOOR GARDEN ROOM and ADDITIONAL STORAGE SHED, SEPARATE CYCLE STORE, LARGE STORE ROOM/WORKSHOP, plus DRIVEWAY PARKING for up to FOUR VEHICLES.

- Large Private Rear Garden with Patio, Garden Room & Shed
- · Open Plan Kitchen/Dining Area
- · Cosy Snug with Vaulted Ceiling
- · Heavily Extended to the Side Aspect
- · Large Living Room/Bedroom
- · Driveway Parking for up to Four Vehicles
- · Beautiful Oak Doors Throughout
- · Fully Fitted Log Burner
- · Separate Utility Room
- · Separate Store Room/Workshop

First Floor:

Living Room - 5.71m (18'9") max x 5.64m (18'6") plus 0.14m (0'6") x 0.14m (0'6")  $\times$ 

Bathroom

Bedroom 2 - 3.57m (11'9") x 3.22m (10'7") plus 0.14m (0'6") x 0.14m (0'6")

Dressing Area - 2.36m (7'9") x 1.51m (4'11") plus 0.14m (0'6") x 0.14m (0'6")