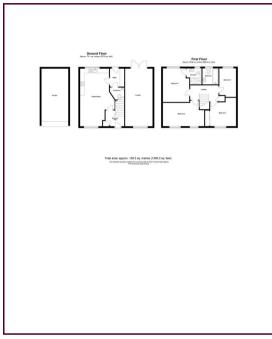

EN-SUITE

3 DOUBLE BEDROOMS

OFF ROAD PARKING

 CLOSE PROXIMITY TO WALTON HIGH BROOKLANDS CAMPUS

SINGLE GARAGE

Entrance Hall

Lounge 21'6" x 10'3"

Kitchen/Diner 21'6" x 10'9"

Cloakroom 5'4" x 4'8"

Utility 6'8" x 5'4"

Landing

Bedroom 1 12'7" x 9'10"

En-suite 6'0" x 5'7"

Bedroom 2 15'5" x 8'9"

Bedroom 3 11'7" x 9'0"

Bedroom 4 10'8" x 6'3"

Bathroom 6'0" x 6'0"

Garage 21'1" x 10'0"