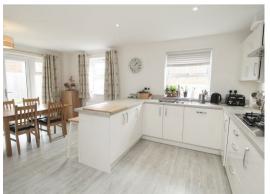

One of the highlights of this property is the spacious kitchen/diner, perfect for hosting dinner parties or enjoying family meals together. The four double bedrooms offer ample space for a growing family or for guests to stay over comfortably.

**ENTRANCE HALL** 

SITTING ROOM 17'7" x 11'8"

FAMILY ROOM 11'8" x 10'7"

DOWNSTAIRS CLOAKROOM

KITCHEN/DINER 18'4" x 12'4"

To arrange a viewing please call 01908 675747

To arrange a viewing please call 01908 675747