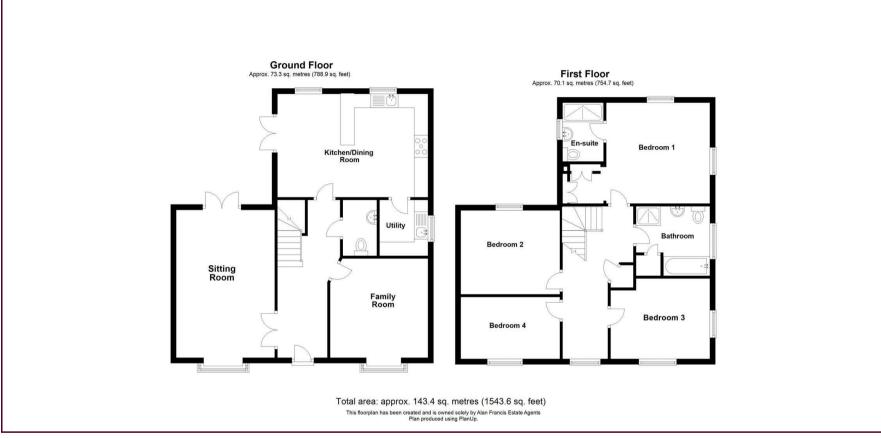

**ENTRANCE HALL** 

SITTING ROOM 17'7" x 11'8"

FAMILY ROOM 11'8" x 10'7"

DOWNSTAIRS CLOAKROOM

KITCHEN/DINER 18'4" x 12'4"

To arrange a viewing please call 01908 675747

To arrange a viewing please call 01908 675747

UTILITY

FIRST FLOOR LANDING

MASTER BEDROOM 12'4" x 12'0"

**EN SUITE** 

DRESSING AREA

BEDROOM TWO 11'10" x 10'0"

BEDROOM THREE 11'10" x 9'6"

BEDROOM FOUR 11'10" x 7'4"

BATHROOM

**REAR GARDEN** 

SINGLE GARAGE & DRIVEWAY

TENURE Freehold

To arrange a viewing please call 01908 675747

To arrange a viewing please call 01908 675747