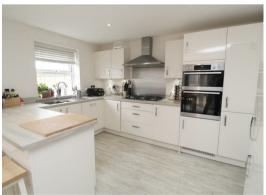

One of the highlights of this property is the spacious kitchen/diner, perfect for hosting dinner parties or enjoying family meals together. The four double bedrooms offer ample space for a growing family or for guests to stay over comfortably.

**ENTRANCE HALL** 

SITTING ROOM 17'7" x 11'8"

FAMILY ROOM 11'8" x 10'7"

DOWNSTAIRS CLOAKROOM

KITCHEN/DINER 18'4" x 12'4"

To arrange a viewing please call 01908 675747

To arrange a viewing please call 01908 675747