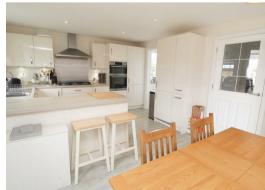

One of the highlights of this property is the spacious kitchen/diner, perfect for hosting dinner parties or enjoying family meals together. The four double bedrooms offer ample space for a growing family or for guests to stay over comfortably.

**ENTRANCE HALL** 

SITTING ROOM 17'7" x 11'8"

FAMILY ROOM 11'8" x 10'7"

DOWNSTAIRS CLOAKROOM

KITCHEN/DINER 18'4" x 12'4"

To arrange a viewing please call 01908 675747

To arrange a viewing please call 01908 675747