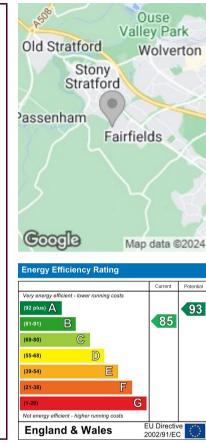

#### LOCATION: FAIRFIELDS

A brand new development to the West of Milton Keynes between Crownhill and Stony Stratford and running alongside the old A5. This fantastic location is within easy reach of Central Milton Keynes & within a short distance from the popular Stony Stratford. Fairfields Primary School is located on the development, making it an ideal location for families.