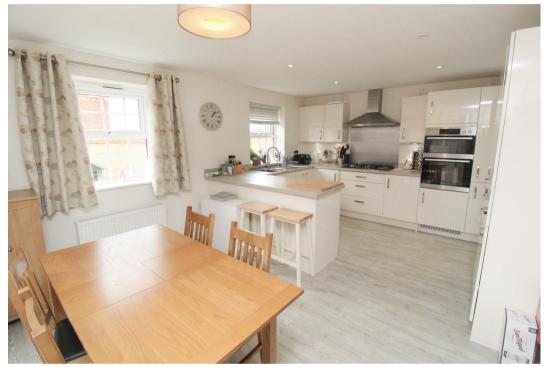

One of the highlights of this property is the spacious kitchen/diner, perfect for hosting dinner parties or enjoying family meals together. The four double bedrooms offer ample space for a growing family or for guests to stay over comfortably.

**ENTRANCE HALL** 

SITTING ROOM 17'7" x 11'8"

FAMILY ROOM 11'8" x 10'7"

DOWNSTAIRS CLOAKROOM

KITCHEN/DINER 18'4" x 12'4"

To arrange a viewing please call 01908 675747

To arrange a viewing please call 01908 675747