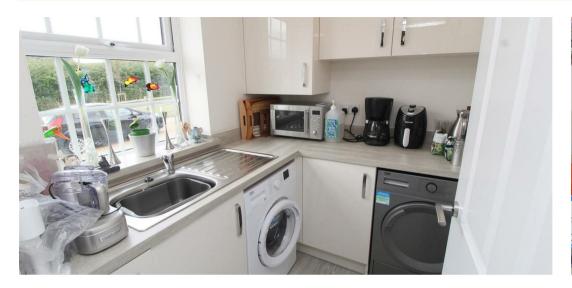

UTILITY

FIRST FLOOR LANDING

MASTER BEDROOM 12'4" x 12'0"

**EN SUITE** 

DRESSING AREA

BEDROOM TWO 11'10" x 10'0"

BEDROOM THREE 11'10" x 9'6"

BEDROOM FOUR 11'10" x 7'4"