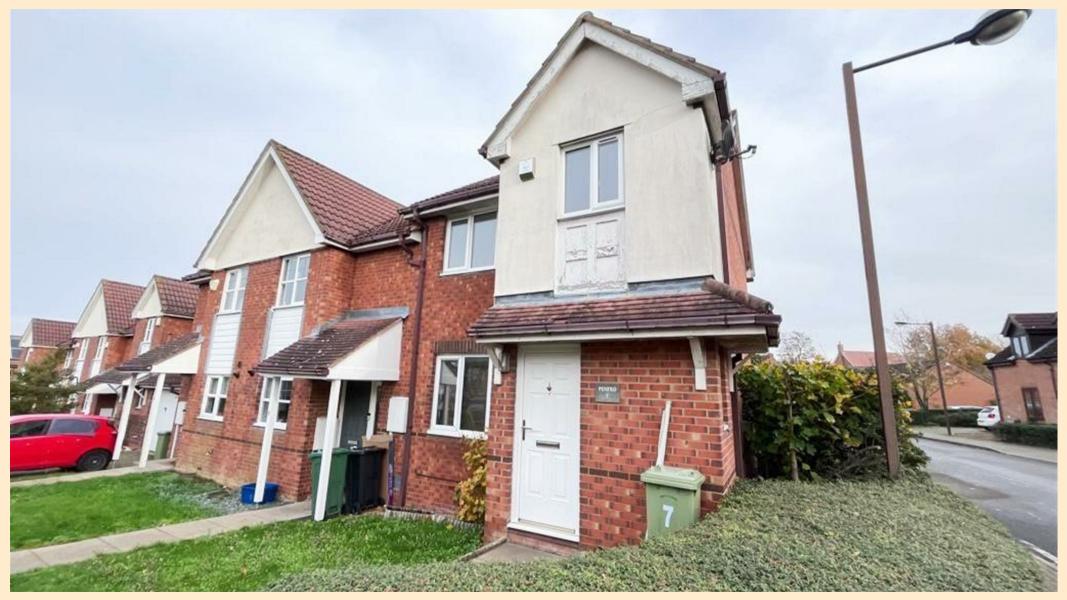

# Penlee Rise, Tattenhoe, Milton Keynes MK4 3AT

# £1.450 Per Calendar Month

Three bedroom property with a SPACIOUS LIVING ROOM, DOWNSTAIRS CLOAKROOM, modern kitchen with appliances and GREAT SCHOOL CATCHMENT, SINGLE GARAGE.....

In further detail this three bedroom property briefly comprises of an entrance hall, downstairs cloakroom, spacious living area leading into the dining room and a modern kitchen with appliances. To the first floor there is two double bedrooms with built in wardrobes to master, a good sized single bedroom and a modern family bathroom. Other benefits include single garage.