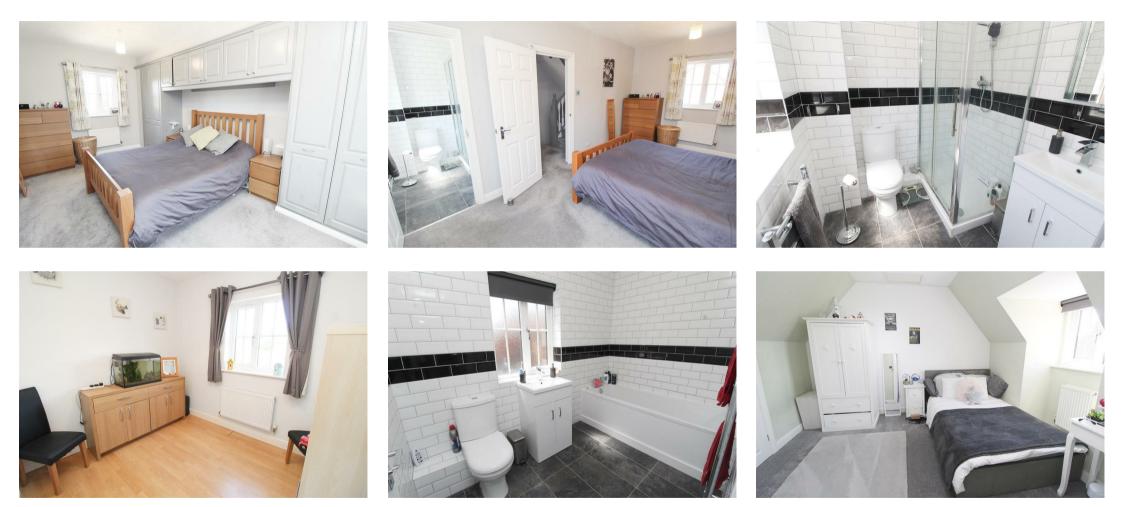

ENTRANCE HALL

SITTING ROOM 18'8" x 10'1"

STUDY 9'6" x 9'0"

KITCHEN/DINING ROOM 16'9" x 8'11"

UTILITY 7'7" x 4'10"

DOWNSTAIRS CLOAKROOM

FIRST FLOOR LANDING

BEDROOM ONE 16'9" x 9'11"

EN SUITE

To arrange a viewing please call 01908 675747

BEDROOM FOUR 8'11" x 7'9"

BATHROOM

SECOND FLOOR LANDING

BEDROOM TWO 11'3" x 10'1"

BEDROOM THREE 11'3" x 9'0"

BATHROOM