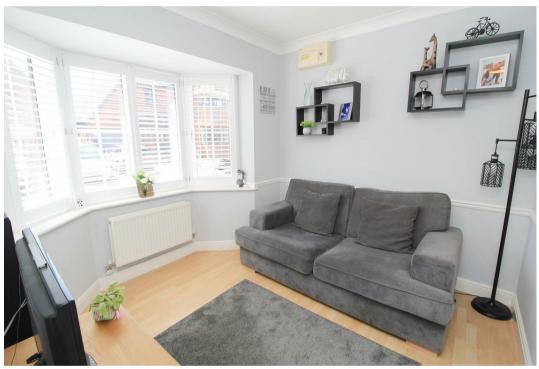

ENTRANCE HALL

SITTING ROOM 18'8" x 10'1"

STUDY 9'6" x 9'0"

KITCHEN/DINING ROOM 16'9" x 8'11"

UTILITY 7'7" x 4'10"

DOWNSTAIRS CLOAKROOM

FIRST FLOOR LANDING

BEDROOM ONE 16'9" x 9'11"