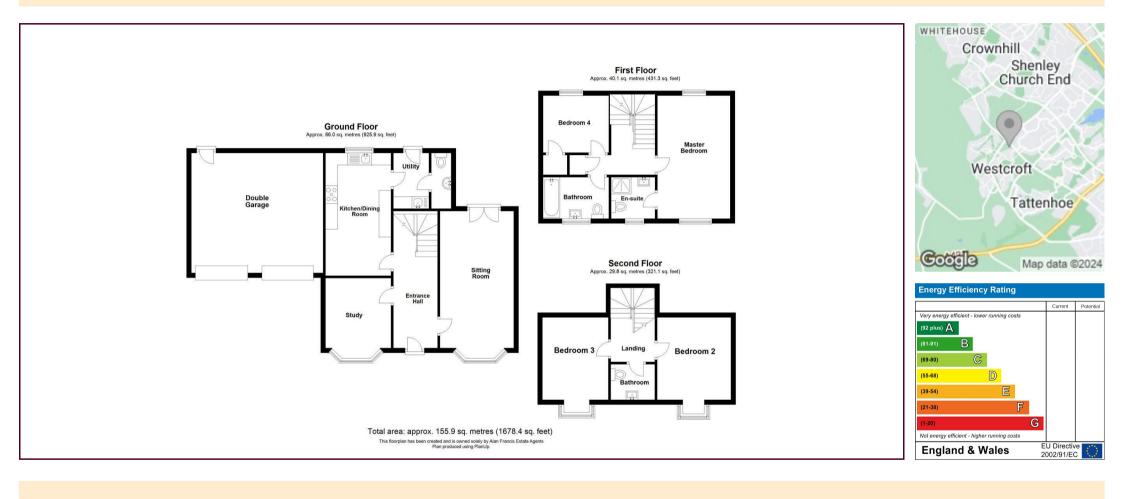

ENTRANCE HALL

SITTING ROOM 18'8" x 10'1"

STUDY 9'6" x 9'0"

KITCHEN/DINING ROOM 16'9" x 8'11"

UTILITY 7'7" x 4'10"

DOWNSTAIRS CLOAKROOM

FIRST FLOOR LANDING

BEDROOM ONE 16'9" x 9'11"

EN SUITE

To arrange a viewing please call 01908 675747

BEDROOM FOUR 8'11" x 7'9"

BATHROOM

SECOND FLOOR LANDING

BEDROOM TWO 11'3" x 10'1"

BEDROOM THREE 11'3" x 9'0"

BATHROOM

REAR GARDEN

DOUBLE GARAGE & DRIVEWAY

TENURE Freehold

The mention of any appliances and/or services within these details does not imply they are in full and efficient working order.

Any plans included within these details are a GUIDE TO THE LAYOUT OF THE PROPERTY ONLY and are NOT DRAWN TO SCALE. Dimensions are approximate.