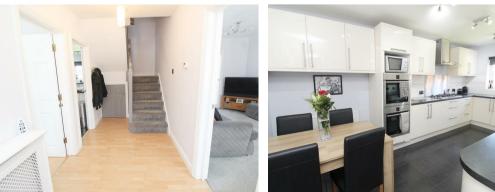

ENTRANCE HALL

SITTING ROOM 18'8" x 10'1"

STUDY 9'6" x 9'0"

KITCHEN/DINING ROOM 16'9" x 8'11"

UTILITY 7'7" x 4'10"

DOWNSTAIRS CLOAKROOM

FIRST FLOOR LANDING

BEDROOM ONE 16'9" x 9'11"