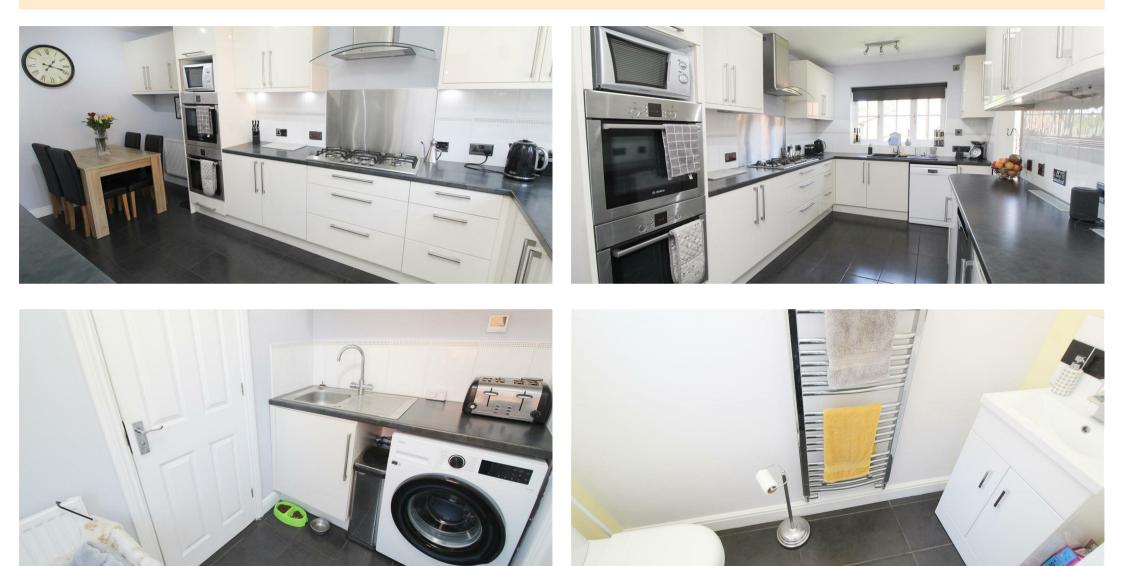

ENTRANCE HALL

SITTING ROOM 18'8" x 10'1"

STUDY 9'6" x 9'0"

KITCHEN/DINING ROOM 16'9" x 8'11"

UTILITY 7'7" x 4'10"

DOWNSTAIRS CLOAKROOM

FIRST FLOOR LANDING

BEDROOM ONE 16'9" x 9'11"