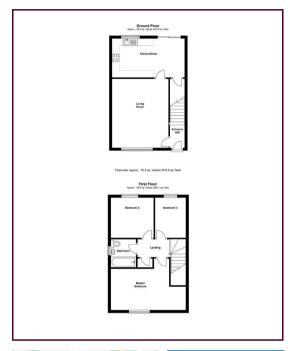

In further detail, this three bedroom family home briefly comprises of an entrance hall, good sized lounge and a kitchen/diner with access to a private rear garden. To the first floor of the property there are three bedrooms and a family bathroom. Other benefits include gas central heating, single garage and driveway parking.

The mention of any appliances and/or services within these details does not imply they are in full and efficient working order.

Any plans included within these details are a GUIDE TO THE LAYOUT OF THE PROPERTY ONLY and are NOT DRAWN TO SCALE. Dimensions are approximate.