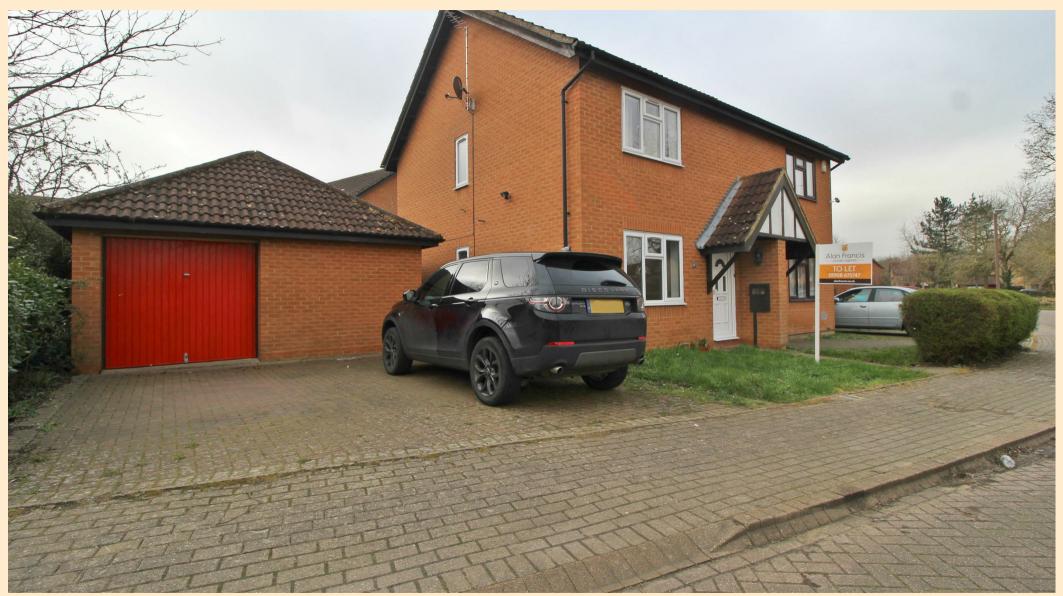

# Porlock Lane, Furzton, Milton Keynes MK4 1JU £1.395 Per Calendar Month

A STONE'S THROW AWAY FROM FURZTON LAKE is this REDECORATED home with a GOOD SIZED LOUNGE, private REAR GARDEN and GARAGE with AMPLE DRIVEWAY PARKING...

In further detail, this three bedroom family home briefly comprises of an entrance hall, good sized lounge and a kitchen/diner with access to a private rear garden. To the first floor of the property there are three bedrooms and a family bathroom. Other benefits include gas central heating, single garage and driveway parking.

Offered unfurnished and available start of July. EPC Rating: D

Minimum Contract Length: 6 Months Council Tax Band: C Deposit equivalent to 5 weeks rent

- Three Bedroom Home
- · Ample Parking
- · Walking Distance To Furzton Lake
- Kitchen/Diner
- Modern Interior
- Single Garage