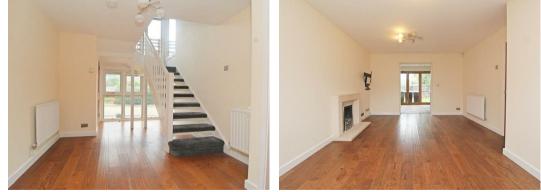

### Entrance

2'10" x 2'8"

Entrance Hall 14'4" x 8'10"

Lounge 17'10" x 11'7"

Kitchen/Diner 21'7" x 16'4"

Utility

7'6" x 4'6"

Cloakroom 6'8" x 4'6"

Study 11'6" x 6'6"

Landing

Bedroom 1 17'4" x 11'7"

To arrange a viewing please call 01908 675747