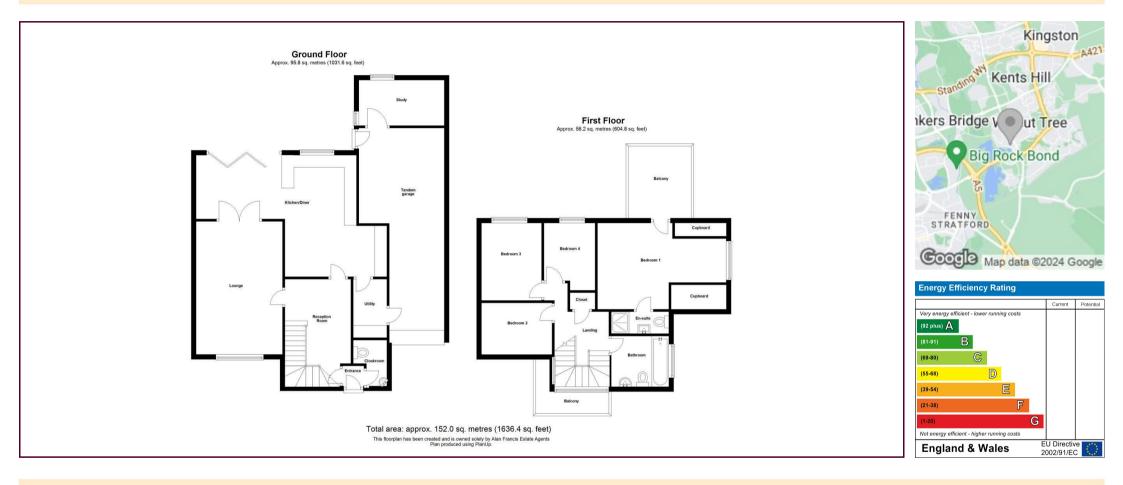

### Entrance

2'10" x 2'8"

Entrance Hall 14'4" x 8'10"

Lounge 17'10" x 11'7"

Kitchen/Diner 21'7" x 16'4"

Utility

7'6" x 4'6"

Cloakroom 6'8" x 4'6"

Study 11'6" x 6'6"

Landing

Bedroom 1 17'4" x 11'7"

To arrange a viewing please call 01908 675747

### Bedroom 2 9'6" x 6'11"

Bedroom 3 10'5" x 8'1"

Bedroom 4 6'10" x 6'6"

En-suite 7'3" x 2'11"

Bathroom 7'2" x 6'9"

Balcony

Garage 28'2" x 7'4"

The mention of any appliances and/or services within these details does not imply they are in full and efficient working order.

Any plans included within these details are a GUIDE TO THE LAYOUT OF THE PROPERTY ONLY and are NOT DRAWN TO SCALE. Dimensions are approximate.