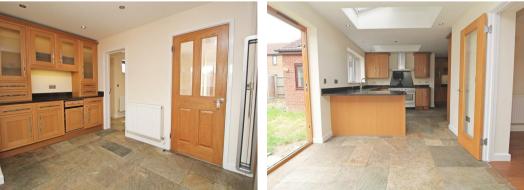

Stunning property located in the soughtafter area of Walton Park in Milton Keynes. This delightful detached house boasts a spacious interior providing ample space for comfortable living.

One of the standout features of this property is its extension, offering additional living space and enhancing the overall charm of the house. The bi-folding doors not only bring in an abundance of natural light but also seamlessly connect the indoor and outdoor areas, perfect for entertaining guests or enjoying a peaceful evening in the garden.

### Entrance

2'10" x 2'8"

Entrance Hall 14'4" x 8'10"

Lounge 17'10" x 11'7"

Kitchen/Diner 21'7" x 16'4"

Utility

7'6" x 4'6"

Cloakroom 6'8" x 4'6"