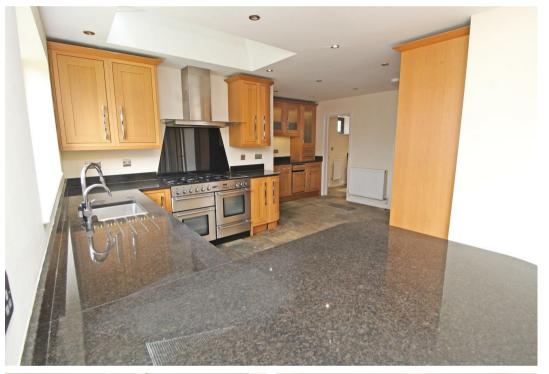

### Entrance

2'10" x 2'8"

Entrance Hall 14'4" x 8'10"

Lounge 17'10" x 11'7"

Kitchen/Diner 21'7" x 16'4"

Utility

7'6" x 4'6"

Cloakroom 6'8" x 4'6"