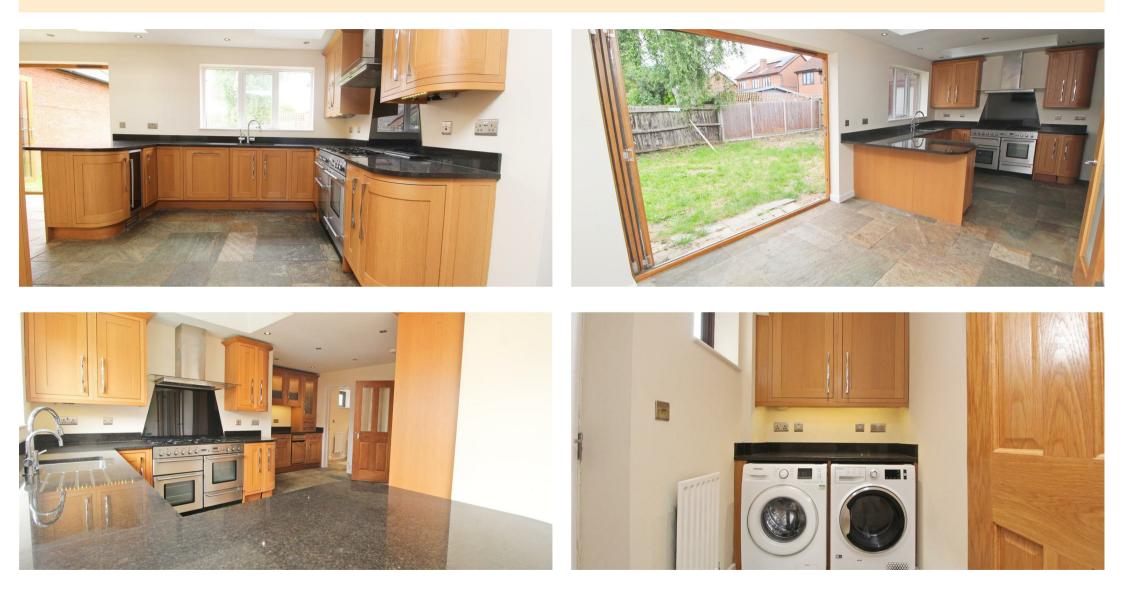

Stunning property located in the soughtafter area of Walton Park in Milton Keynes. This delightful detached house boasts a spacious interior providing ample space for comfortable living.

One of the standout features of this property is its extension, offering additional living space and enhancing the overall charm of the house. The bi-folding doors not only bring in an abundance of natural light but also seamlessly connect the indoor and outdoor areas, perfect for entertaining guests or enjoying a peaceful evening in the garden.

### Entrance

2'10" x 2'8"

Entrance Hall 14'4" x 8'10"

Lounge 17'10" x 11'7"

Kitchen/Diner 21'7" x 16'4"

Utility

7'6" x 4'6"

Cloakroom 6'8" x 4'6"