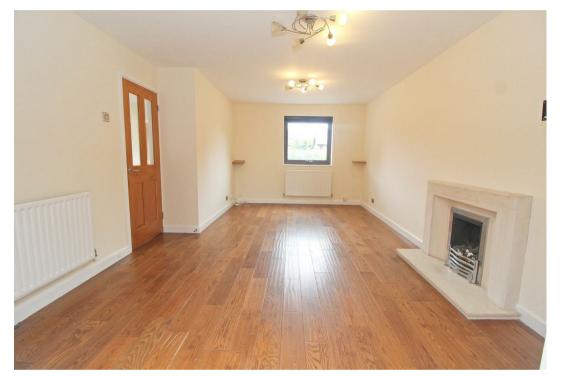

### Entrance

2'10" x 2'8"

Entrance Hall 14'4" x 8'10"

Lounge 17'10" x 11'7"

Kitchen/Diner 21'7" x 16'4"

Utility

7'6" x 4'6"

Cloakroom 6'8" x 4'6"