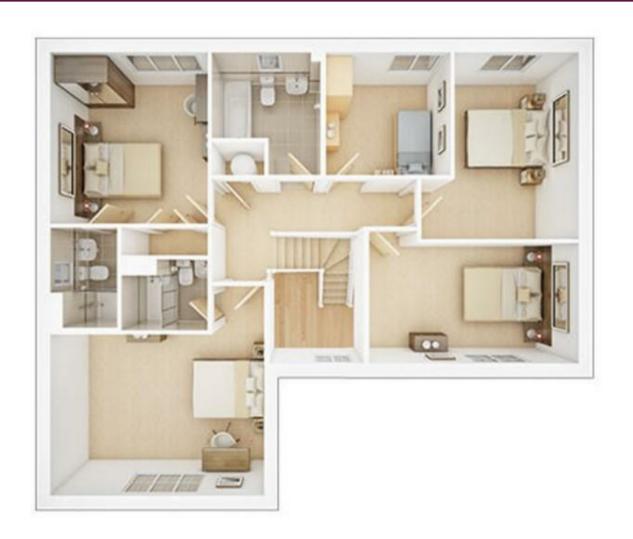

LANDING

BEDROOM ONE 13'3" × 11'8"

**EN SUITE** 

BEDROOM TWO 11'5" × 12'5"

**EN SUITE** 

BEDROOM THREE 12'11" × 8'8"

BEDROOM FOUR 9'0" × 11'3"

**FAMILY BATHROOM** 

BEDROOM FIVE 9'0" × 8'10"

PRIVATE REAR GARDEN

**DOUBLE GARAGE** 

TENURE Freehold

**NOTICE** 

Please note that we have not tested any internal fixtures or carried out any structural surveys. We advise all buyers to check all aspects of the property and although the details above have been

The mention of any appliances and/or services within these details does not imply they are in full and efficient working order.

Any plans included within these details are a GUIDE TO THE LAYOUT OF THE PROPERTY ONLY and are NOT DRAWN TO SCALE. Dimensions are approximate.