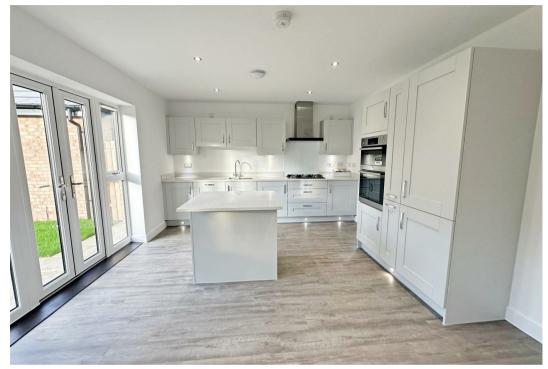

\*\*\* UNEXPECTEDLY BACK TO MARKET, LAST PLOT AVAILABLE + £25,000 WORTH OF UPGRADES INTERNALLY \*\*\* BRAND **NEW and FULLY UPGRADED** THROUGHOUT, this EXECUTIVE FAMILY HOME benefits from a SPACIOUS OPEN PLAN KITCHEN/DINER with GRANITE WORKTOPS, FULLY INTEGRATED APPLIANCES, SEPARATE UTILITY ROOM, plus FRENCH DOORS LEADING to a LARGE PRIVATE REAR GARDEN. Other benefits include a DOWNSTAIRS STUDY, SEPARATE DINING ROOM, LARGE LOUNGE plus a DOUBLE GARAGE and DRIVEWAY PARKING for up to FOUR VEHICLES. Call now to arrange your viewing!

### **ENTRANCE HALL**

KITCHEN/DINER 20'10" × 12'6"

LOUNGE 17'1" × 13'6"

FAMILY ROOM 15'6" × 11'8"

DOWNSTAIRS STUDY 9'8" × 8'6"

DOWNSTAIRS CLOAKROOM

To arrange a viewing please call 01908 675747

To arrange a viewing please call 01908 675747