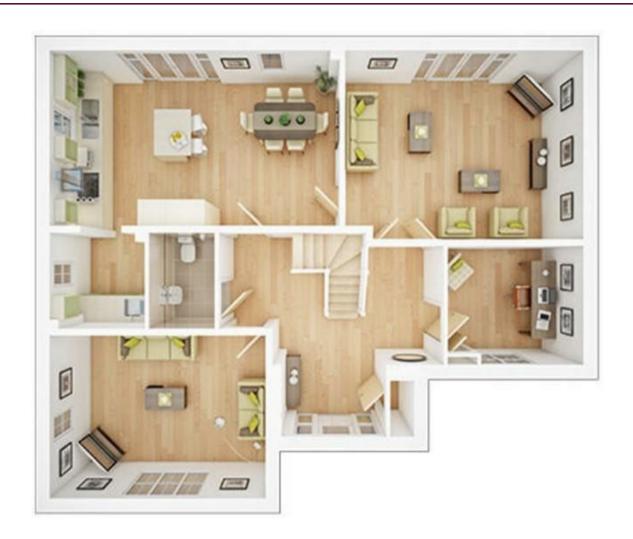

### **ENTRANCE HALL**

KITCHEN/DINER 20'10" × 12'6"

LOUNGE 17'1" × 13'6"

FAMILY ROOM 15'6" × 11'8"

DOWNSTAIRS STUDY 9'8" × 8'6"

DOWNSTAIRS CLOAKROOM

To arrange a viewing please call 01908 675747

To arrange a viewing please call 01908 675747

The mention of any appliances and/or services within these details does not imply they are in full and efficient working order.

Any plans included within these details are a GUIDE TO THE LAYOUT OF THE PROPERTY ONLY and are NOT DRAWN TO SCALE. Dimensions are approximate.