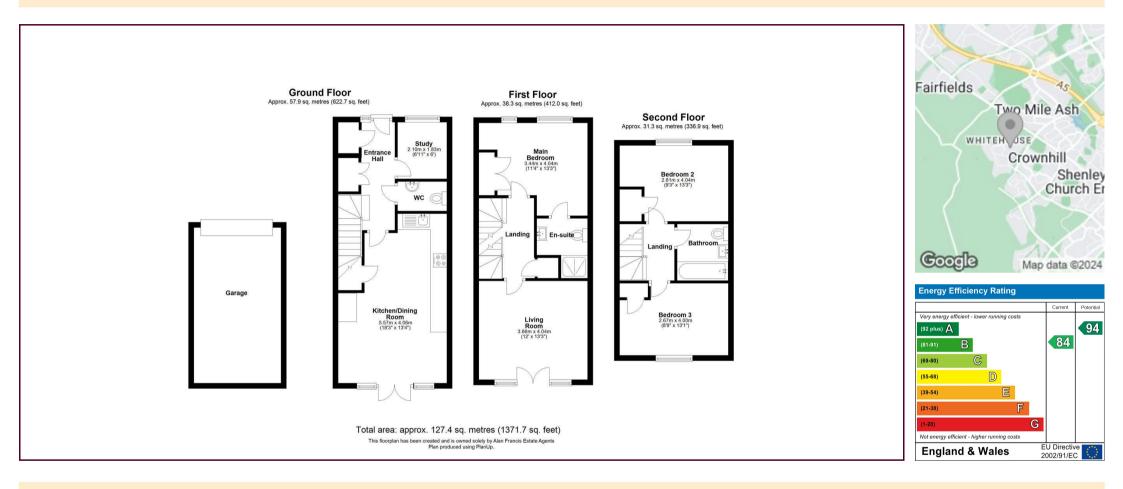

Welcome to this charming end terrace house located on Gotland Avenue in the sought-after area of Whitehouse, Milton Keynes.

Upon entering, you are greeted by two inviting reception rooms, perfect for entertaining guests or relaxing with your family. The property boasts three bedrooms, offering ample space for a growing family or those in need of a home office.

One of the highlights of this property is the modern kitchen diner, providing a spacious and stylish area to cook and enjoy meals with loved ones. The master bedroom comes complete with an en suite bathroom, offering convenience and privacy.

Step outside to discover a private rear garden, ideal for hosting summer barbecues or simply unwinding after a long day. With driveway parking for two vehicles and a single garage, parking will never be an issue for you or your guests.

- Spacious Kitchen/Diner
- En Suite to Master Bedroom
- Downstairs Study
- Downstairs Cloakroom
- Single Garage and Driveway Parking
- Ideal Family Home

The mention of any appliances and/or services within these details does not imply they are in full and efficient working order.

Any plans included within these details are a GUIDE TO THE LAYOUT OF THE PROPERTY ONLY and are NOT DRAWN TO SCALE. Dimensions are approximate.