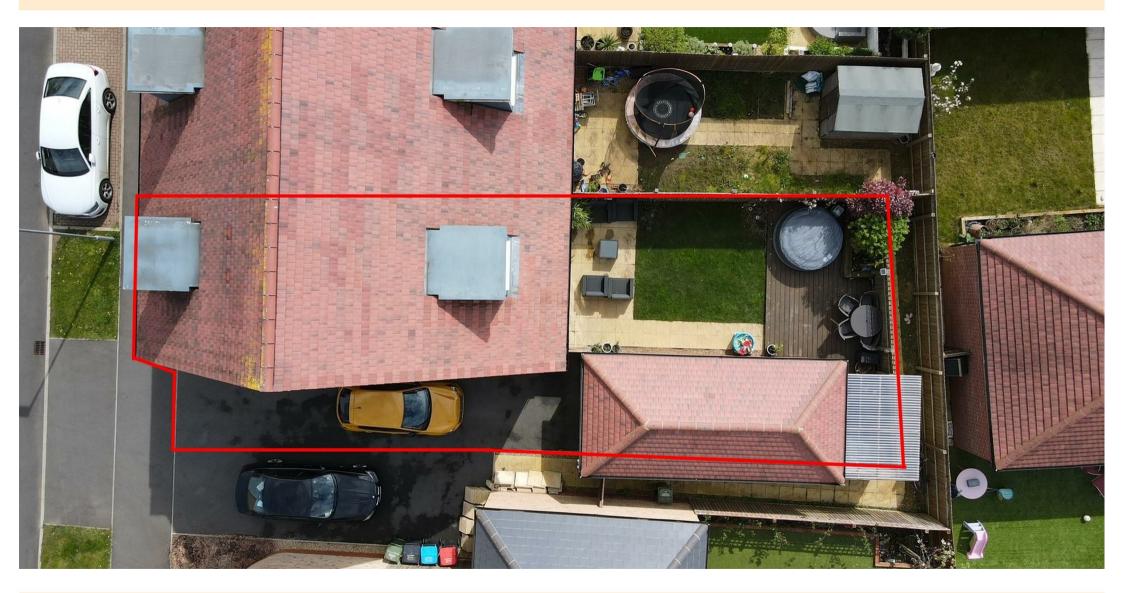

Step outside to discover a private rear garden, ideal for hosting summer barbecues or simply unwinding after a long day. With driveway parking for two vehicles and a single garage, parking will never be an issue for you or your guests.