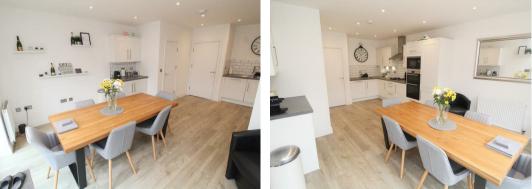

One of the highlights of this property is the modern kitchen diner, providing a spacious and stylish area to cook and enjoy meals with loved ones. The master bedroom comes complete with an en suite bathroom, offering convenience and privacy.

- Spacious Kitchen/Diner
- En Suite to Master Bedroom
- Downstairs Study
- Downstairs Cloakroom
- Single Garage and Driveway Parking
- Ideal Family Home