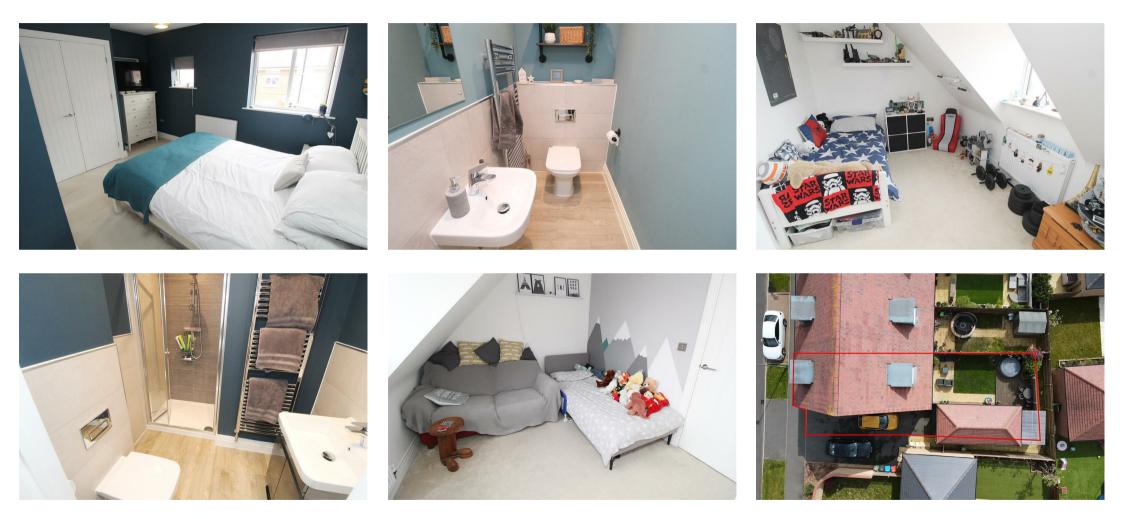

Welcome to this charming end terrace house located on Gotland Avenue in the sought-after area of Whitehouse, Milton Keynes.

Upon entering, you are greeted by two inviting reception rooms, perfect for entertaining guests or relaxing with your family. The property boasts three bedrooms, offering ample space for a growing family or those in need of a home office.

One of the highlights of this property is the modern kitchen diner, providing a spacious and stylish area to cook and enjoy meals with loved ones. The master bedroom comes complete with an en suite bathroom, offering convenience and privacy.

Step outside to discover a private rear garden, ideal for hosting summer barbecues or simply unwinding after a long day. With driveway parking for two vehicles and a single garage, parking will never be an issue for you or your guests.