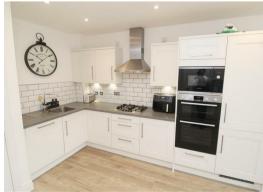

One of the highlights of this property is the modern kitchen diner, providing a spacious and stylish area to cook and enjoy meals with loved ones. The master bedroom comes complete with an en suite bathroom, offering convenience and privacy.

- Spacious Kitchen/Diner
- En Suite to Master Bedroom
- Downstairs Study
- Downstairs Cloakroom
- Single Garage and Driveway Parking
- Ideal Family Home