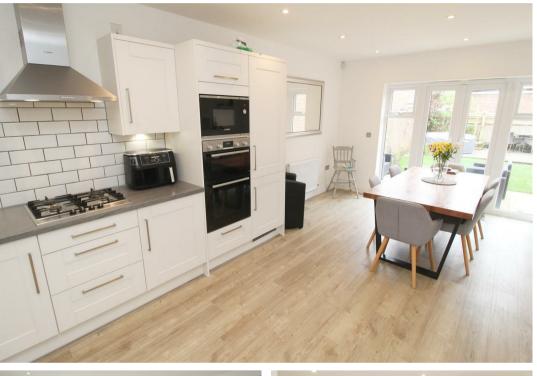

One of the highlights of this property is the modern kitchen diner, providing a spacious and stylish area to cook and enjoy meals with loved ones. The master bedroom comes complete with an en suite bathroom, offering convenience and privacy.

- Spacious Kitchen/Diner
- En Suite to Master Bedroom
- Downstairs Study
- Downstairs Cloakroom
- Single Garage and Driveway Parking
- Ideal Family Home