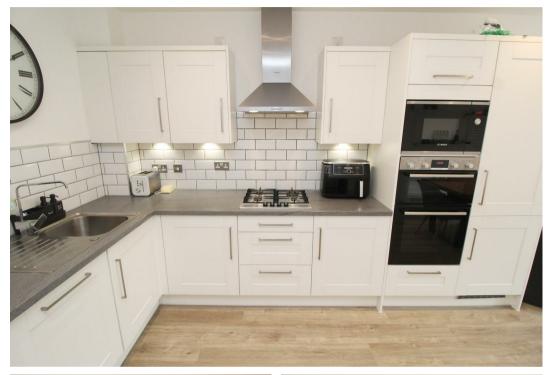

One of the highlights of this property is the modern kitchen diner, providing a spacious and stylish area to cook and enjoy meals with loved ones. The master bedroom comes complete with an en suite bathroom, offering convenience and privacy.

- Spacious Kitchen/Diner
- En Suite to Master Bedroom
- Downstairs Study
- Downstairs Cloakroom
- Single Garage and Driveway Parking
- Ideal Family Home